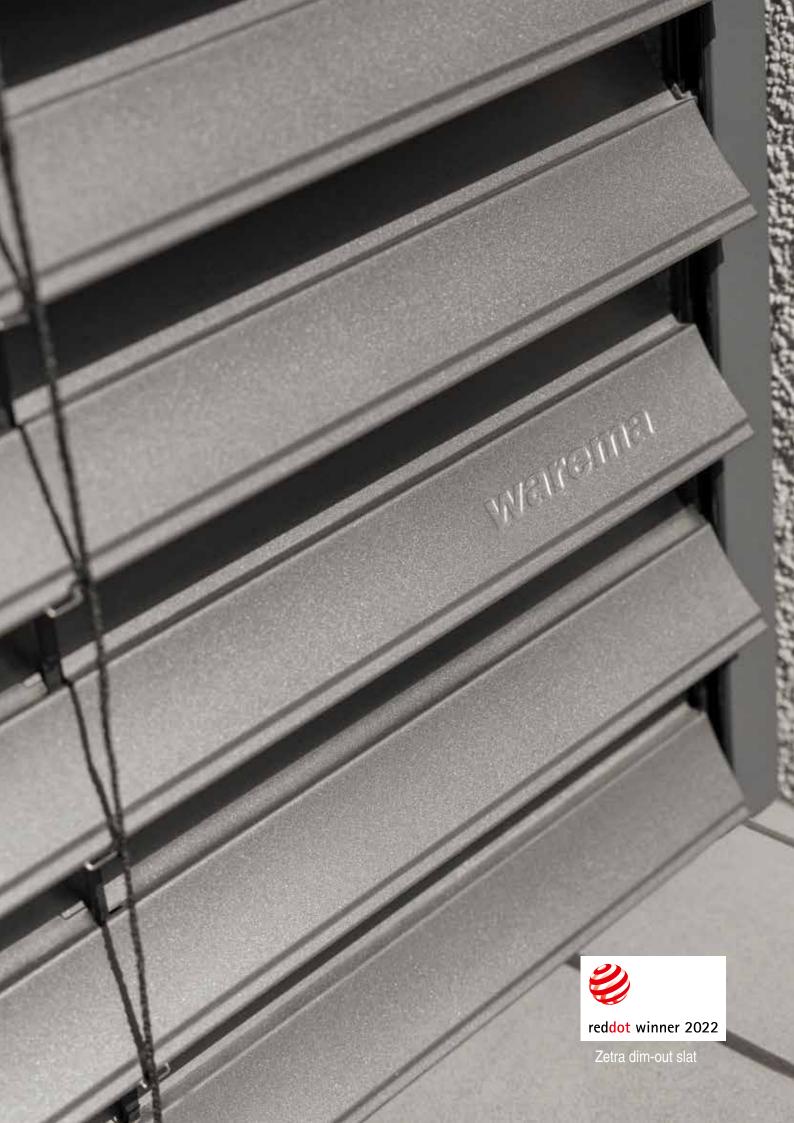

#### Slat geometries

The optimum slat shape for your requirements (beaded slats, dim-out slats, flat slats). Zetra dim-out slat: Modern and linear. Uniquely flexible.

#### Dim-out slats

Ensure a reduced incidence of light for e.g. bedrooms or children's rooms – perfect daylight utilisation during the day and a perfect dim-out effect at night. Zetra dim-out slat With its linear geometry, the Zetra dim-out slat perfectly embodies the current architectural trends and impresses with its improved functionality in terms of dim-out capability, wind stability and room illumination.