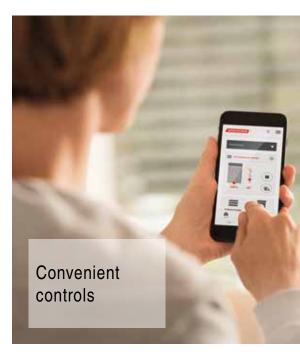

#### **6** Control

Convenient operation via hand-held transmitter, wall-mounted transmitter, smartphone or tablet

M = Motor

## Smart sun shading with the WMS radio system

With individual automation, the intelligent WMS radio remote control creates the perfect feel-good climate based on time of day, position of the sun and weather conditions. Operate your sun shading system via hand-held transmitter or wall-mounted transmitter or from anywhere on the app with WMS WebControl pro.

Or control your entire home (sun shading system, lighting, heating and more) in just one app. This ensures you always have an overview of all devices and can comfortably operate them from anywhere – thanks to WMS and homee.