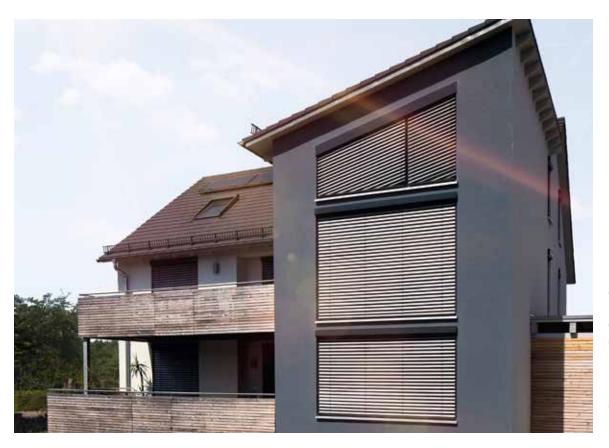

## Hidden cover panel

With its clean design, this external venetian blind installation variant blends seamlessly with the facade. The slats create contrasting optical accents - matching your architectural style. Take advantage of the attractive design freedom offered by external venetian blinds with hidden cover panels.

### Visible cover panel

The installation of external venetian blinds with visible cover panels which can be used flexibly gives your house a unique character and ensures optimal energy efficiency by avoiding thermal bridges. The cover panel is mounted on the facade and creates