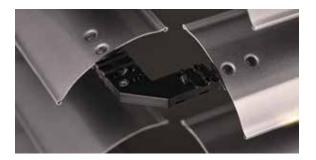

#### SenSigna: Safe early warning system

SenSigna detects unusual movements of the external venetian blind, e.g. in an attempted break-in, and immediately emits an acoustic signal. The alarm sounds before the window is damaged with a signal strength of approx. 90 decibels. SenSigna is integrated unobtrusively into the external venetian blind end rail. Simple retrofitting is possible.

## SenSigna acoustic early warning system

SenSigna detects unusual movements and sounds an alarm (approx. 90 dB), e.g. in the case of a break-in