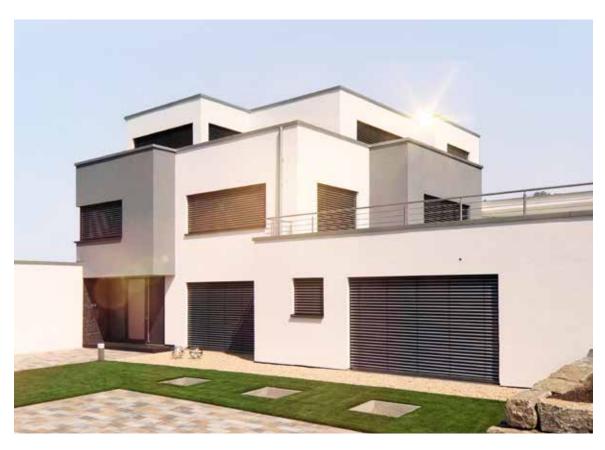

## Enhance your property architecturally and functionally

Retrofitting your property with external venetian blinds is not just an investment in greater energy efficiency; with WAREMA, it becomes a whole new living experience. Choose external venetian blinds for renovation and modernisation exactly according to your wishes — made in the dimensions you need with impressive quality thanks to first class materials. Here you can choose between dim-out external venetian blinds, self-supporting or wind-stable models. Enhance your sun shading system with the VisioNeo Sun railing system for floor-to-ceiling windows.

## **Inspirations**

Visible cover panel
Asymmetrical
external venetian
blind
Front-mounted
external venetian
blind

Combination visible and hidden cover panel **Basic** external venetian blind

WAREMA external venetian blinds