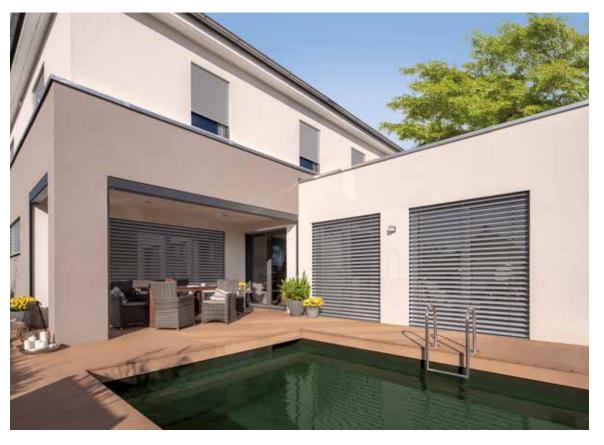

## Enhance your property architecturally and functionally

Retrofitting your property with external venetian blinds is not just an investment in greater energy efficiency; with WAREMA, it becomes a whole new living experience. Choose external venetian blinds for renovation and modernisation exactly according to your wishes — made in the dimensions you need with impressive quality thanks to first class materials. Here you can choose between dim-out external venetian blinds, self-supporting or wind-stable models. Enhance your sun shading system with the VisioNeo Sun railing system for floor-to-ceiling windows.

## **Inspirations**

Visible cover panel
Asymmetrical
external venetian
blind
Front-mounted
external venetian
blind

Combination visible and hidden cover panel **Basic** external venetian blind

WAREMA external venetian blinds