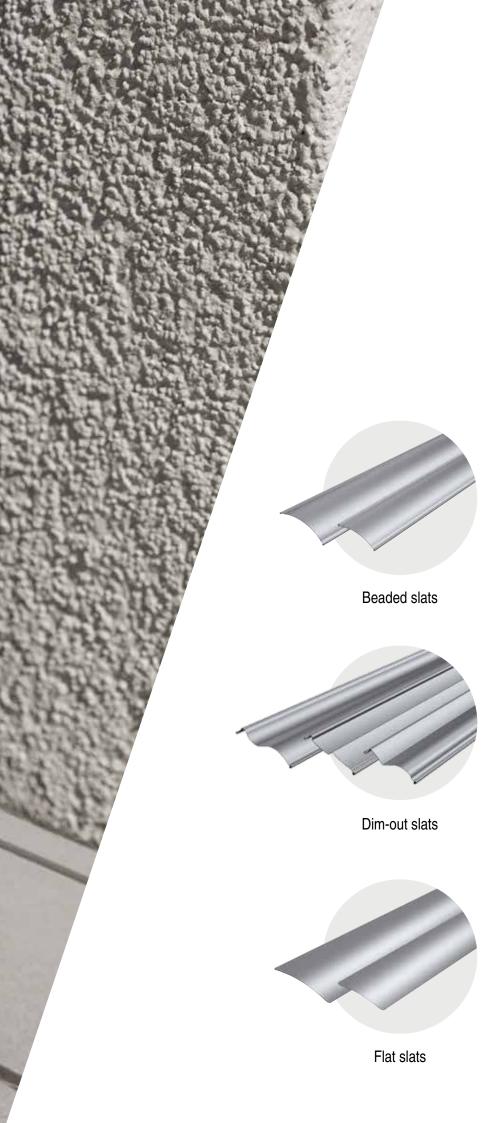

#### Slat geometries

The optimum slat shape for your requirements (beaded slats, dim-out slats, flat slats). Zetra dim-out slat: Modern and linear. Uniquely flexible.

## Slat geometries for all uses

At first glance, all external venetian blind slats look the same. But with a closer look, you will learn to recognise and appreciate some key differences. Because as an expert, WAREMA has developed special slats — optimally tailored to the use and your preferences.

#### **Beaded slats**

The classic 80 S is the most popular and most installed slat in residential buildings. The balanced combination of wind stability, flexibility and a view out make this geometry unique.

#### Dim-out slats

Ensure a reduced incidence of light for e.g. bedrooms or children's rooms – perfect daylight utilisation during the day and a perfect dim-out effect at night. Zetra dim-out slat With its linear geometry, the Zetra dim-out slat perfectly embodies the current architectural trends and impresses with its improved functionality in terms of dim-out capability, wind stability and room illumination.

#### Flat slats

Their slender design makes them particularly suitable for small window sizes. They create an excellent view out and require very little space thanks to their minimal cover panel height.