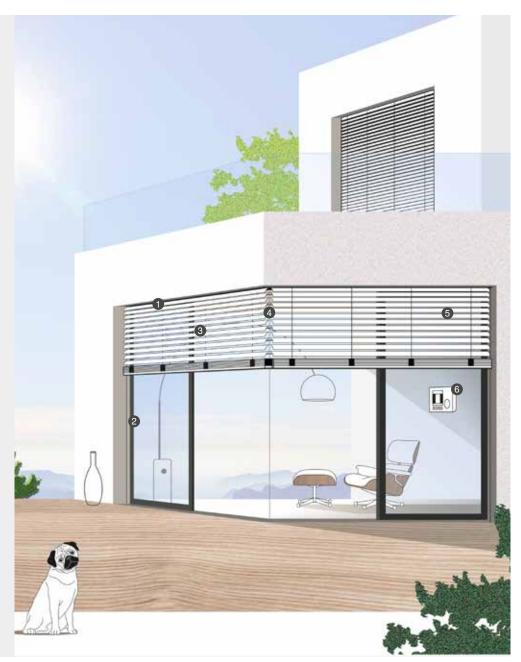

#### **6** Control

Convenient operation via hand-held transmitter, wall-mounted transmitter, smartphone or tablet

M = Motor

## Integrated insect screen

Available to match external venetian blind as combinable roller blind, pleated blind, or swivel, sliding or swing door

#### 8 SecuKit

Guarantees an unobstructed emergency route outside, even in case of power failure

## SenSigna acoustic early warning system

SenSigna detects unusual movements and sounds an alarm (approx. 90 dB), e.g. in the case of a break-in