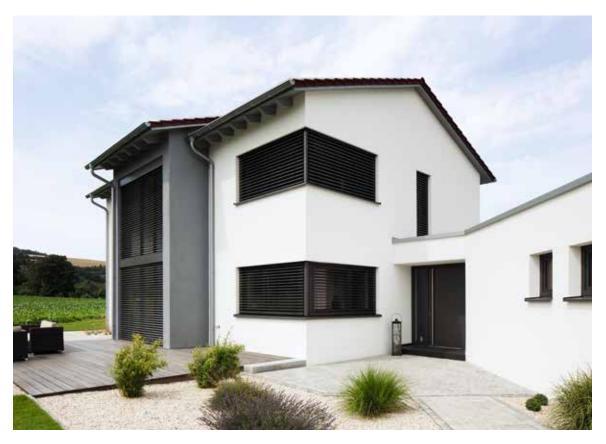

## Enhance your property architecturally and functionally

Retrofitting your property with external venetian blinds is not just an investment in greater energy efficiency; with WAREMA, it becomes a whole new living experience. Choose external venetian blinds for renovation and modernisation exactly according to your wishes — made in the dimensions you need with impressive quality thanks to first class materials. Here you can choose between dim-out external venetian blinds, self-supporting or wind-stable models. Enhance your sun shading system with the VisioNeo Sun railing system for floor-to-ceiling windows.

## **Inspirations**

Visible cover panel
Asymmetrical
external venetian
blind
Front-mounted
external venetian
blind

Combination visible and hidden cover panel **Basic** external venetian blind

WAREMA external venetian blinds