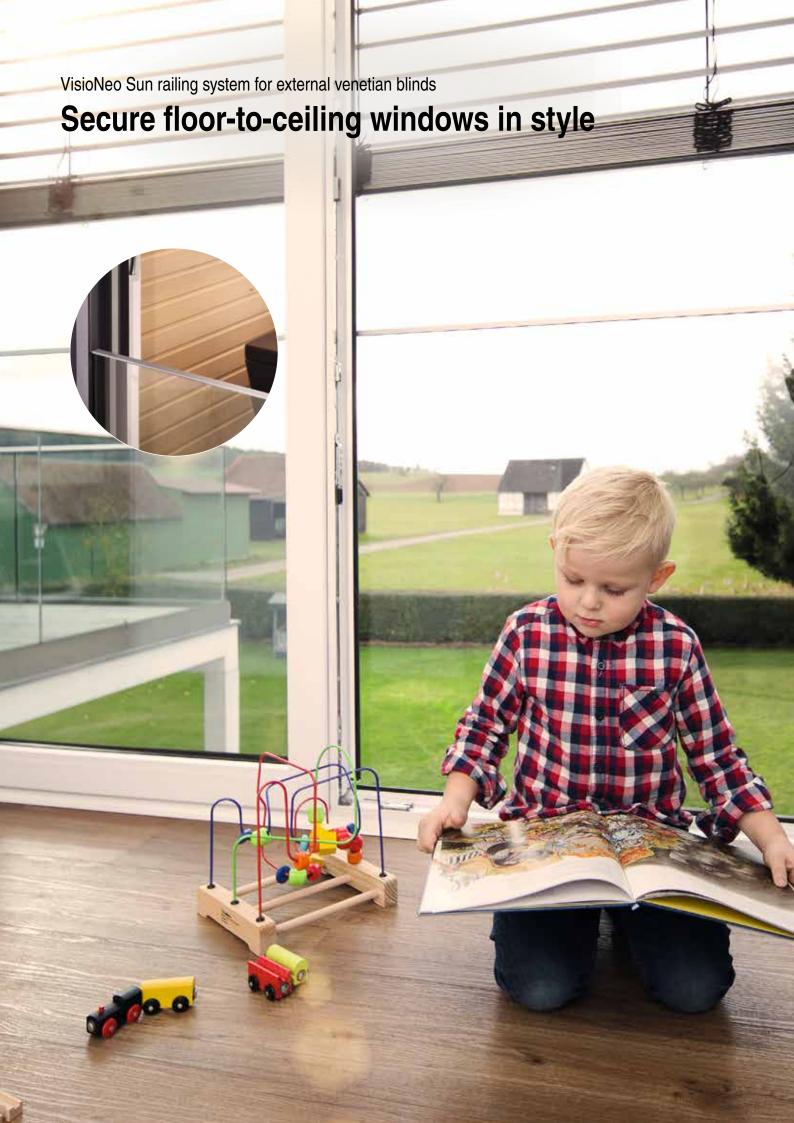

#### VisioNeo railing system

The fall protection with an optimal view out to secure floor-to-ceiling windows in style. Can be perfectly combined with external venetian blinds from WAREMA

External venetian blinds for your renovation

## Enhance your property architecturally and functionally

Retrofitting your property with external venetian blinds is not just an investment in greater energy efficiency; with WAREMA, it becomes a whole new living experience. Choose external venetian blinds for renovation and modernisation exactly according to your wishes — made in the dimensions you need with impressive quality thanks to first class materials. Here you can choose between dim-out external venetian blinds, self-supporting or wind-stable models. Enhance your sun shading system with the VisioNeo Sun railing system for floor-to-ceiling windows.

#### VisioNeo Sun railing system

Perfect combination of sun shading and railing system for floor-to-ceiling windows. Slender look blends harmoniously into the architecture.

| 1 | 2 | 3 | 4 | 5 | 6 |
|---|---|---|---|---|---|
| • | • | • | _ | • | • |