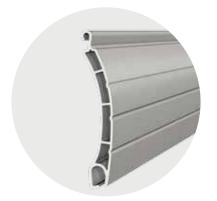

### Aluminium roller shutter curtain

### Extremely robust and durable – for medium-sized and large windows

- / Profile heights: 37, 44, 53 and 56 mm
- / Double-walled, foam filled
- / A 37, 44, 53 also available in a smooth version for a clean facade appearance (is the perfect look for the new Zetra dim-out slat for external venetian blinds)