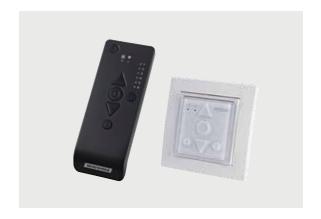

# WMS Hand-held and wall-mounted transmitters

- / Convenient operation of sun shading products at the press of a button
- / Available as 1-channel or 6-channel transmitter
- / Timeless and modern design

# WMS WebControl pro

- / Operation of roller shutters and more via app and Alexa voice control
- / Simple control mode adjustment via the intuitive user interface
- / Commissioning and configuration via PC software WMS studio pro
- / Easy to retrofit in existing WMS networks