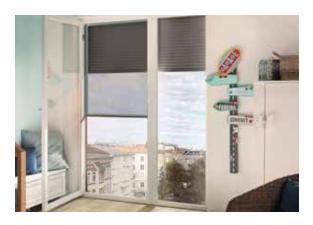

Do you want to enjoy the balmy summer air while relaxing in your home?

Then you need to keep troublemakers like mosquitoes, wasps and even pollen outside. With our innovative insect screen and pollen protection solutions, you can relax and breathe easy at all times. Whether for windows, patio doors or integrated into sun shading systems, our elegant and extremely stable systems are suitable for any application and are also available in special shapes. Special fabric models ensure a perfect view out or even reliable protection against pollen as desired.

For more fun in the summer and a boost to your quality of life – with WAREMA insect screens and pollen protection.

Insect screen roller blind

# Flexible protection against insects

A breath of fresh air is always welcome in stuffy loft spaces - unlike pesky insects, which only need a small window gap to enter. The fixed insect screen roller blind provides the ideal solution to keep out the intruders. The insect screen roller blind can be installed vertically on both conventional windows and doors and on roof slopes.