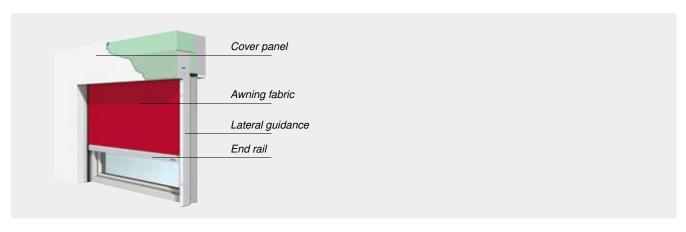

# Perfectly fitting sun shading system

The awning window systems with easyZIP guidance gives you freedom to plan. The awning is perfectly integrated into exterior insulation and finish systems and, thanks to cover panels and guide rails which can be fully plastered, a harmonious feel is achieved. You can decide if the lateral guidance should be a visible design feature or if you want to enjoy the convenience of the easyZIP guidance.