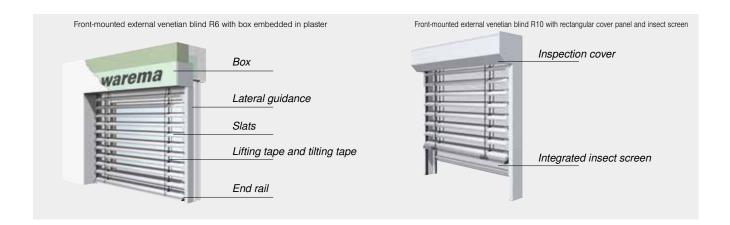

### Front-mounted external venetian blind

# Can be perfectly combined with front-mounted roller shutters

The cover panels are available in rectangular, half-round and square shapes or can be fully plastered, allowing you to design your facade entirely to your taste. Upon request, a solar drive can be selected – specifically for retrofitted installation. Line routing and power supply are not required in this case.

- / Compatible with front-mounted roller shutters in terms of installation and appearance
- / Low box heights
- No need for additional box fastening thermal bridges are prevented
- / Ideal as a design feature

| Max. width*           | 4,000 mm                                                         |
|-----------------------|------------------------------------------------------------------|
| Max. height*          | 4,000 mm                                                         |
| Max. area*            | 16 m <sup>2</sup>                                                |
| Slats                 | Beaded slats 80 S mm, flat slats 80 mm, dim-out slats 80 Z/73 mm |
| Drive                 | Motor                                                            |
| Fields of application | New buildings, renovations                                       |