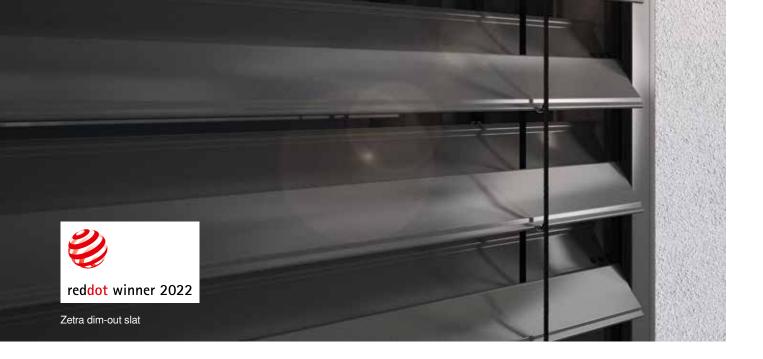

### Dim-out slats

Perfect closing of the slats thanks to special slat geometry – when it's meant to be dark

- / Zetra dim-out slat, slat width: 80 mm straight slat design with improved dim-out (is the perfect look for the A 37 shutter profile in smooth design)
- / Dim-out slats 73/90/93, slat width: 73, 93 mm
- / Rail-guided, cable-guided

### Extremely robust and durable – for medium-sized and large windows

- / Profile heights: 37, 44, 53 and 56 mm
- / Double-walled, foam filled
- / A 37, 44, 53 also available in a smooth version for a clean facade appearance (is the perfect look for the new Zetra dim-out slat for external venetian blinds)