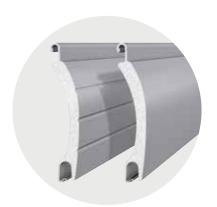

### Aluminium roller shutter curtain

### Extremely robust and durable – for medium-sized and large windows

- / Profile heights: 37, 44, 53 and 56 mm
- / Double-walled, foam filled
- / A 37, 44, 53 also available in a smooth version for a clean facade appearance (is the perfect look for the new Zetra dim-out slat for external venetian blinds)