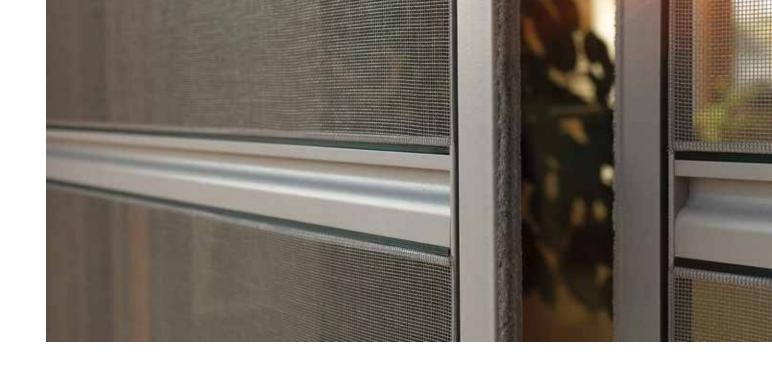

# Flexible protection against insects

A breath of fresh air is always welcome in stuffy loft spaces - unlike pesky insects, which only need a small window gap to enter. The fixed insect screen roller blind provides the ideal solution to keep out the intruders. The insect screen roller blind can be installed vertically on both conventional windows and doors and on roof slopes.

- / Securely mounted, ready for use at any time
- / Soft-raise function for smooth and controlled raising of the roller blind
- / Easy closing by engaging into the labyrinth lock
- / Wind-stable thanks to lateral fixing of the gauze using brush seals in the guide rails

| Max. width/height        | 2,000 mm/2,400 mm                                                                                                                                 |
|--------------------------|---------------------------------------------------------------------------------------------------------------------------------------------------|
| Max. area                | 4.8 m²                                                                                                                                            |
| Operation                | Manual operation with handle rail, driven by integrated spring-loaded shaft                                                                       |
| Gauze                    | WAREMA VisionAir Gauze                                                                                                                            |
| Cassette and guide rails | Aluminium, extruded, surface powder-coated                                                                                                        |
| Fields of application    | Vertical windows and doors, (roof) slopes and skylights                                                                                           |
| Installation             | In the reveal, suitable for all window frames, for installation on window frames, only for flush or offset windows without protruding water drips |