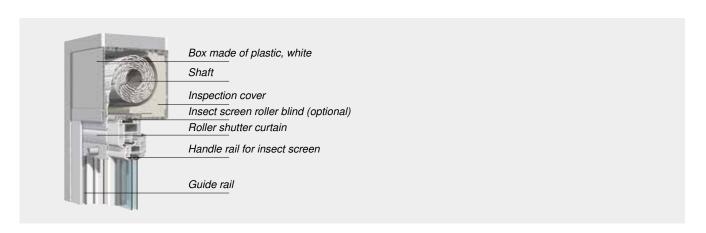

# Compact roller shutter system

Extensive refurbishments are often combined with the installation of new roller shutters. The top-mounted roller shutters from WAREMA impress with their compact box height and offer plenty of other compelling benefits. The statics can be optimised with steel window adapter profiles or with structural consoles. The boxes are available in different models.

#### Brilliant extras

- / Integrated insect screen
- / SecuKit: Perfect emergency route solution
- / SecuKit Maxi: For particularly large areas

- / Standard window connection via clip fixing
- / The compact dimensions mean they can be used even for medium and small wall openings
- / Visible plastic parts optionally available with laminate for a perfect match with laminated plastic windows
- / Economical installation together with the window
- / Effective heat insulation in accordance with the current energy saving regulations

| Max. width/height/area*          | 3,000 mm/3,500 mm/8.5 m <sup>2</sup>                                                                           |
|----------------------------------|----------------------------------------------------------------------------------------------------------------|
| Drive                            | Belt, crank, motor, radio motor                                                                                |
| Roller shutter curtain/ revision | Aluminium or plastic /from the inside                                                                          |
| Вох                              | Plastic hollow chamber profiles, white, optionally laminated or with powder-coated aluminium front cover panel |
| Fields of application            | New buildings, refurbishments, when replacing windows                                                          |
| Installation                     | Together with the window                                                                                       |
| Equipment extras*                | Structural console, clip fixing                                                                                |