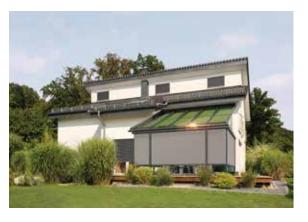

www.warema.com/en/omnexo

Do you want to reliably protect your home against the sun and increase your living comfort and safety at the same time?

Then we recommend our roller shutter solutions. These all-rounders, which are available in numerous models and colours, not only offer effective sun shading and visual privacy, but can also provide break-in and noise protection. They also offer effective protection against wind and weather. And last but not least, our roller shutters provide optimal thermal protection as well as a sustainable improvement to your building's energy balance – both in new buildings and in refurbishment projects. Curious? Roller shutters from WAREMA offer numerous possibilities. Be inspired!

### Front-mounted roller shutter

# Individual design variety

WAREMA front-mounted roller shutters also add individual character to your building facade. There is a choice between four box shapes to fit the architectural style of the building: rectangular, half-round, square or embedded in plaster. A perfect combination of practical sun shading, energy efficiency and creative variety.