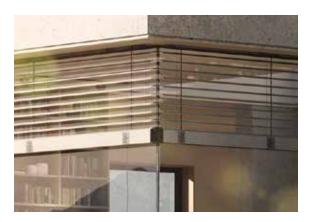

# Corner joint for all-glass corners: Unimpeded view

- / No interfering guidance (rail or tension cable) on the corner
- / Slender corner joints on the slats
- Unobstructed view and accessibility in corner areas with external venetian blinds raised
- Raised external venetian blinds now no longer restrict the view of the stylish all-glass corners