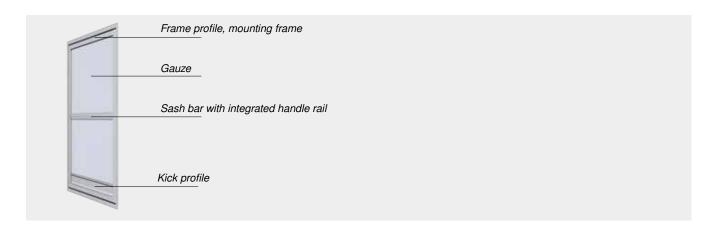

Insect screen fixed frame

# Practical year-round solution

Air your rooms thoroughly, even on warm summer evenings, and look forward to a restful sleep without pesky mosquitoes or moths. The stable and securely mounted insect screen fixed frame adapts to any window thanks to its unobtrusive appearance. The optional brush seal closes every last loophole.

- / For a great variety of windows (even those with sloped window sills)
- / For use in sloped areas, e.g. on skylights
- / Securely mounted and therefore very stable
- / Suitable for retrofitting
- Rectangular and round special shapes are available (depending on type)
- / Inward alignment of the gauze possible (depending on type)

| Max. width/height/max. area | 3,000 mm/3,000 mm/4.5 m <sup>2</sup>                                                                                                                                                              |
|-----------------------------|---------------------------------------------------------------------------------------------------------------------------------------------------------------------------------------------------|
| Operation                   | Securely mounted to the window                                                                                                                                                                    |
| Gauze                       | WAREMA VisionAir gauze, WAREMA VisionAir pollen protection gauze, WAREMA VisionAir fine dust gauze, wear-resistant gauze, stainless steel gauze                                                   |
| Frame profile               | Aluminium, extruded, surface powder-coated                                                                                                                                                        |
| Fields of application       | For windows which are only opened for ventilation, windows in special shapes                                                                                                                      |
| Installation                | Tightly screw-fixed to the reveal, with spring pins in lateral fixing holes, for suspension using adjustable or spring-loaded corner plates on flush and offset windows (no on-site installation) |
|                             |                                                                                                                                                                                                   |