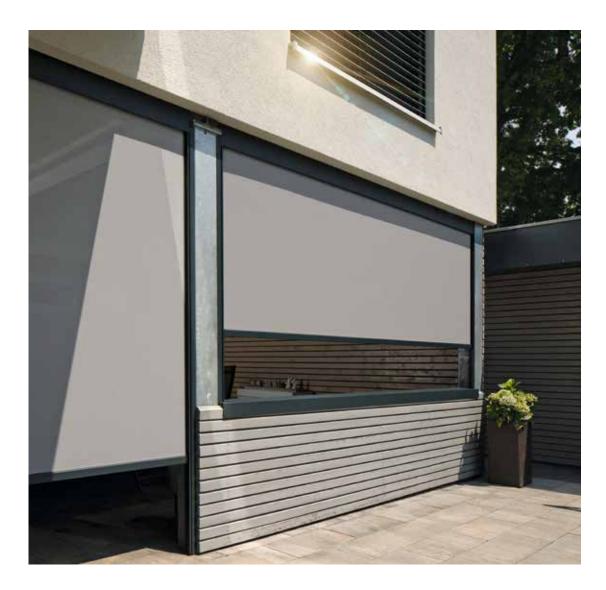

#### 32 / Window awnings

Equipment extras

Front-mounted awning
Awning window system
Top-mounted awning for new buildings
Shaft awning system
Fabric qualities
Equipment extras

Are you looking for an effective sun shading system for your home but don't want to compromise on modern design and functional safety?

Our solution: aesthetic and wind-stable window awnings. Thanks to a wide variety of designs, colours and models, they guarantee an unparalleled freedom of design and create visual accents on your facades with clear lines. Combined with an intelligent WAREMA control system, they provide a comfortable indoor climate at all times.

## Front-mounted awning with easyZIP guidance

# Individual design feature

A variety of different boxes make the front-mounted awnings an individual design element. The easyZIP guidance stylishly shades large glass surfaces and is extremely wind-stable. The extremely narrow guide rail allows the sun shading system to be optimally integrated into any building facade – whether directly mounted, self-supporting or as the plaster base type.