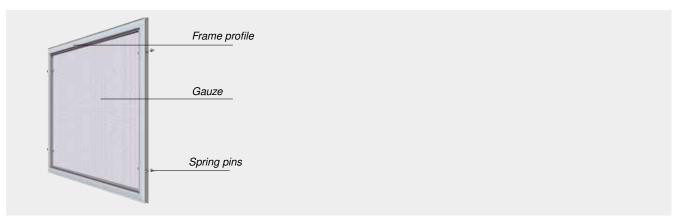

Insect screen fixed frame

# Practical year-round solution

Air your rooms thoroughly, even on warm summer evenings, and look forward to a restful sleep without pesky mosquitoes or moths. The stable and securely mounted insect screen fixed frame adapts to any window thanks to its unobtrusive appearance. The optional brush seal closes every last loophole.

- / For a great variety of windows (even those with sloped window sills)
- / For use in sloped areas, e.g. on skylights
- / Securely mounted and therefore very stable
- / Suitable for retrofitting
- Rectangular and round special shapes are available (depending on type)
- / Inward alignment of the gauze possible (depending on type)

| Max. width/height/max. area | 3,000 mm/3,000 mm/4.5 m <sup>2</sup>                                                                                                                                                              |
|-----------------------------|---------------------------------------------------------------------------------------------------------------------------------------------------------------------------------------------------|
| Operation                   | Securely mounted to the window                                                                                                                                                                    |
| Gauze                       | WAREMA VisionAir gauze, WAREMA VisionAir pollen protection gauze, WAREMA VisionAir fine dust gauze, wear-resistant gauze, stainless steel gauze                                                   |
| Frame profile               | Aluminium, extruded, surface powder-coated                                                                                                                                                        |
| Fields of application       | For windows which are only opened for ventilation, windows in special shapes                                                                                                                      |
| Installation                | Tightly screw-fixed to the reveal, with spring pins in lateral fixing holes, for suspension using adjustable or spring-loaded corner plates on flush and offset windows (no on-site installation) |
|                             |                                                                                                                                                                                                   |