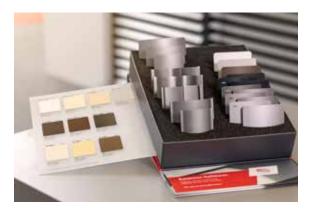

### Collection for external venetian blinds

- / Selection colours: select the right shade for your slats from eight different colours
- / All colours are available for all slat geometries from the collection
- / Other colours can be found in the integrated colour chart from the collection Choice colours

### Matt finishes for slats

- / Four colours from the Selection category are also optionally available in matt at no extra cost: RAL 9006, 9007, 7016 and DB 703 matt
- / Five colours from the Choice category available in matt: RAL 7039, 9005, W 8800, 8802, 8803 matt
- / Perfectly coordinated to the matt shutter profile