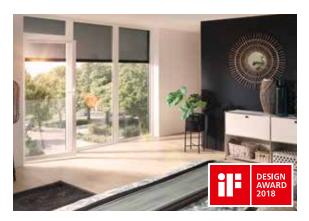

# Secure floor-to-ceiling windows in style

Fall protection is a must for floor-to-ceiling windows! Even better when it's not just effective, but looks good as well. The slender VisioNeo Sun glass railing system is available in combination with external venetian blinds, roller shutters and window awnings, as well as individually – as VisioNeo Single – without a sun shading system. Unobtrusive appearance with maximum protection!

- / Design not impaired thanks to glass filling and concealed screw connection
- / More options for individual design thanks to innovative middle rails
- / System certified according to valid norm (abP [German test certificate for building products or construction designs])
- / Can be combined with insect screen roller blinds and fixed frame
- / Recipient of the iF DESIGN AWARD 2018 "Product Building Technology"
- / Optimal for exterior insulation and finish system (EIFS)