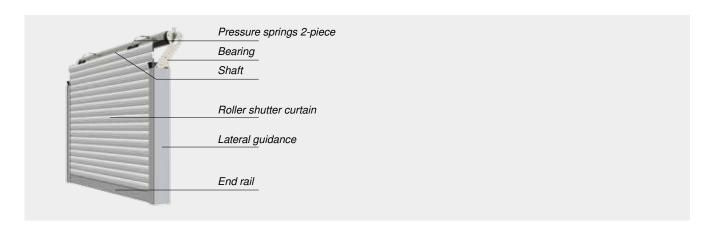

www.warema.com/en/omnexo

Do you want to reliably protect your home against the sun and increase your living comfort and safety at the same time?

Then we recommend our roller shutter solutions. These all-rounders, which are available in numerous models and colours, not only offer effective sun shading and visual privacy, but can also provide break-in and noise protection. They also offer effective protection against wind and weather. And last but not least, our roller shutters provide optimal thermal protection as well as a sustainable improvement to your building's energy balance – both in new buildings and in refurbishment projects. Curious? Roller shutters from WAREMA offer numerous possibilities. Be inspired!

### Front-mounted roller shutter

# Individual design variety

WAREMA front-mounted roller shutters also add individual character to your building facade. There is a choice between four box shapes to fit the architectural style of the building: rectangular, half-round, square or embedded in plaster. A perfect combination of practical sun shading, energy efficiency and creative variety.