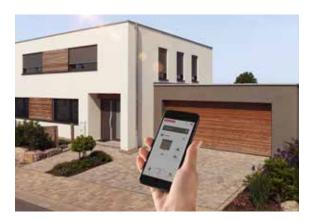

### WMS radio system

- / With individual automation, the intelligent WMS radio remote control creates the perfect feel-good climate based on time of day, position of the sun and weather conditions.
- Operate your sun shading system via hand-held transmitter or wall-mounted transmitter or from anywhere via app with WMS WebControl pro.

### Our recommendation -

Convenient and simple control of external venetian blinds from anywhere via WMS WebControl pro – the clever Smart Home solution. Convenient operation via the app on a smartphone or tablet.

www.warema.com/en/webcontrol

The WMS Weather station plus gives you maximum safety and convenience. In windy conditions, the external venetian blinds raise automatically and are thus protected against damage. To prevent the rooms from heating up in summer, the external blinds automatically lower when the sun is shining.