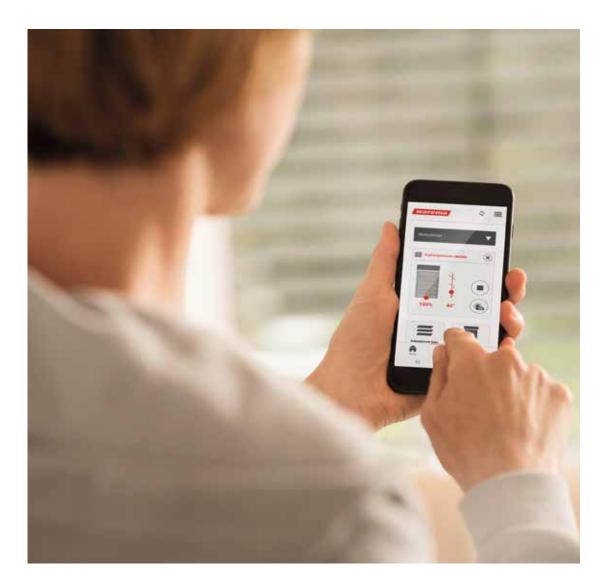

### WMS radio system

- / With individual automation, the intelligent WMS radio remote control creates the perfect feel-good climate based on time of day, position of the sun and weather conditions.
- Operate your sun shading system via hand-held transmitter or wall-mounted transmitter or from anywhere via app with WMS WebControl pro.

### Our recommendation -

Convenient and simple control of external venetian blinds from anywhere via WMS WebControl pro – the clever Smart Home solution. Convenient operation via the app on a smartphone or tablet.

www.warema.com/en/webcontrol

The WMS Weather station plus gives you maximum safety and convenience. In windy conditions, the external venetian blinds raise automatically and are thus protected against damage. To prevent the rooms from heating up in summer, the external blinds automatically lower when the sun is shining.