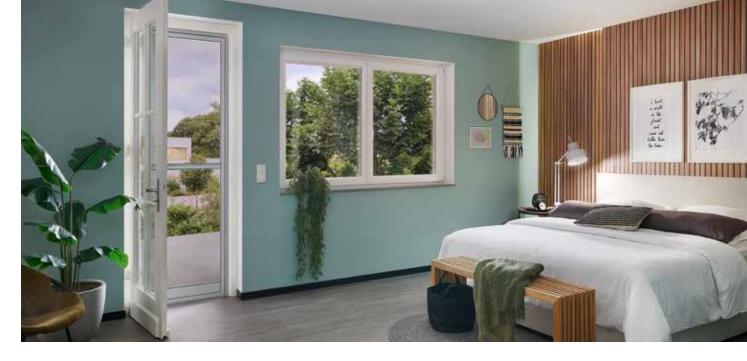

Insect screen fixed frame

# Practical year-round solution

Air your rooms thoroughly, even on warm summer evenings, and look forward to a restful sleep without pesky mosquitoes or moths. The stable and securely mounted insect screen fixed frame adapts to any window thanks to its unobtrusive appearance. The optional brush seal closes every last loophole.

- / For a great variety of windows (even those with sloped window sills)
- / For use in sloped areas, e.g. on skylights
- / Securely mounted and therefore very stable
- / Suitable for retrofitting
- Rectangular and round special shapes are available (depending on type)
- / Inward alignment of the gauze possible (depending on type)