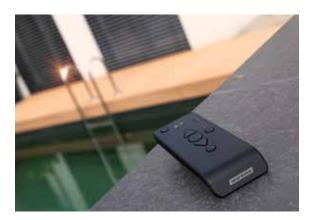

### WMS radio system

- / With individual automation, the intelligent WMS radio remote control creates the perfect feel-good climate based on time of day, position of the sun and weather conditions.
- Operate your sun shading system via hand-held transmitter or wall-mounted transmitter or from anywhere via app with WMS WebControl pro.

### Our recommendation -

Convenient and simple control of external venetian blinds from anywhere via WMS WebControl pro – the clever Smart Home solution. Convenient operation via the app on a smartphone or tablet.