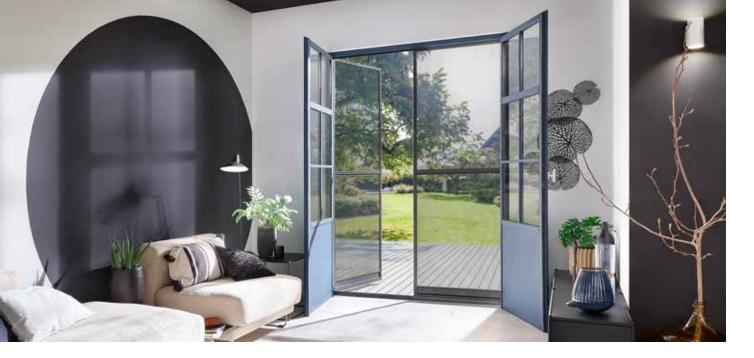

Insect screen swivel door

# Reliable protection

Insect screens and pollen protection for patio and balcony doors guarantee unlimited enjoyment. The magnetic catch for the insect screen swivel door seals reliably and the kick profile also protects the lower section of the gauze.

- / Closes reliably and tightly thanks to the magnetic catch and integrated closing aid
- / Kick profile in the lower section protects the gauze
- / Cross rail with integrated handle rail for reinforcement
- / Flexible operation from room side or facade side
- / Pet door can be integrated