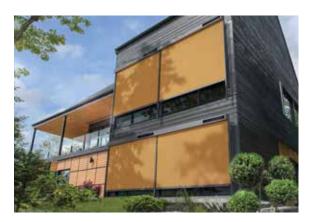

Are you looking for an effective sun shading system for your home but don't want to compromise on modern design and functional safety?

Our solution: aesthetic and wind-stable window awnings. Thanks to a wide variety of designs, colours and models, they guarantee an unparalleled freedom of design and create visual accents on your facades with clear lines. Combined with an intelligent WAREMA control system, they provide a comfortable indoor climate at all times.

# Individual design feature

A variety of different boxes make the front-mounted awnings an individual design element. The easyZIP guidance stylishly shades large glass surfaces and is extremely wind-stable. The extremely narrow guide rail allows the sun shading system to be optimally integrated into any building facade – whether directly mounted, self-supporting or as the plaster base type.