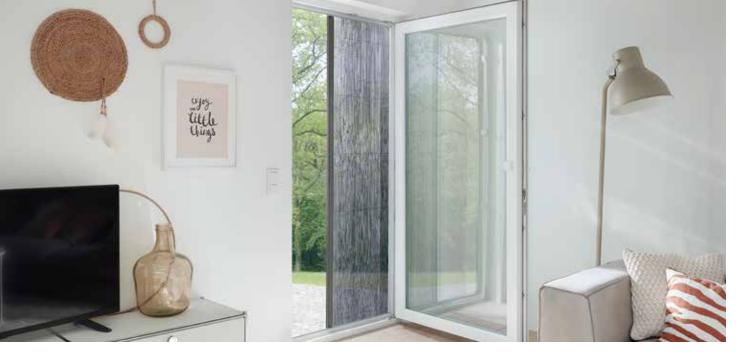

Insect screen swivel door

# Reliable protection

Insect screens and pollen protection for patio and balcony doors guarantee unlimited enjoyment. The magnetic catch for the insect screen swivel door seals reliably and the kick profile also protects the lower section of the gauze.

- / Closes reliably and tightly thanks to the magnetic catch and integrated closing aid
- / Kick profile in the lower section protects the gauze
- / Cross rail with integrated handle rail for reinforcement
- / Flexible operation from room side or facade side
- / Pet door can be integrated

Insect screen sliding door

# Space-saving solution

Whether inside or outside, look forward to a relaxed summertime - completely free of unwelcome troublemakers. The insect screen sliding door takes up very little space as it slides along the wall and is available as a one-wing or two-wing model for large glass surfaces.