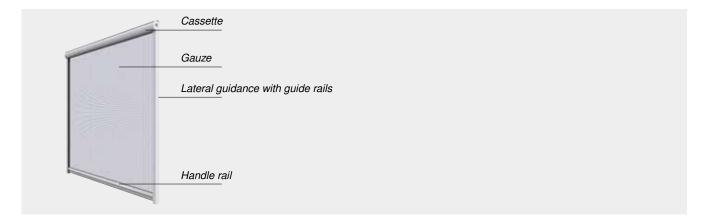

GrandSlide insect screen side roller blind

# For particularly large areas

The GrandSlide insect screen side roller blind is particularly suitable for large areas and adapts to the opening. It can be horizontally moved into the desired position using the handle rail. When it is no longer required, the screen unobtrusively disappears into the aluminium lateral cassette. The side roller blind can be fitted either externally or internally.

- / For particularly large glass fronts such as modern lift and slide doors
- / Easy to use and flexibly adjustable
- / Disappears unobtrusively in the cassette
- / Unobstructed but protected view thanks to WAREMA VisionAir Maxi-Gaze

| Guide rail, top |
|-----------------|
| End profile     |
| Cassette        |
| Gauze           |
| Handle rail     |
| Base profile    |

| Max. width/height     | 2,500 mm or 5,000 mm for two-wing units / 2,800 mm                                                           |
|-----------------------|--------------------------------------------------------------------------------------------------------------|
| Max. area             | 7 m <sup>2</sup> or 14 m <sup>2</sup> for two-wing units                                                     |
| Operation             | Manual via handle rail                                                                                       |
| Gauze                 | WAREMA VisionAir Maxi Gauze                                                                                  |
| Aluminium parts       | Extruded, surface powder-coated                                                                              |
| Fields of application | Large lift and slide doors, on the inside for folding glass walls, for two-wing units without centre mullion |
| Installation          | Inside or outside                                                                                            |