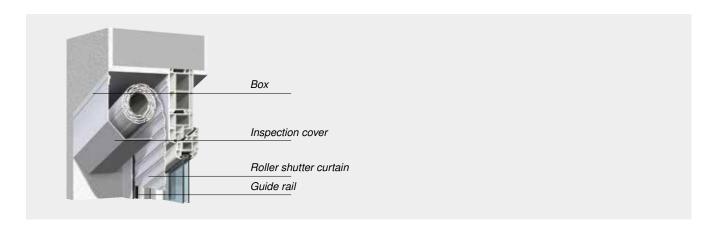

### 20 / Roller shutters

Front-mounted roller shutter
Top-mounted roller shutters for new buildings
Top-mounted roller shutters
Renovation roller shutters
Shaft roller shutter system
Asymmetrical roller shutters
Shutter profile/
Colours for shutter profiles

### Front-mounted roller shutter

# Individual design variety

WAREMA front-mounted roller shutters also add individual character to your building facade. There is a choice between four box shapes to fit the architectural style of the building: rectangular, half-round, square or embedded in plaster. A perfect combination of practical sun shading, energy efficiency and creative variety.