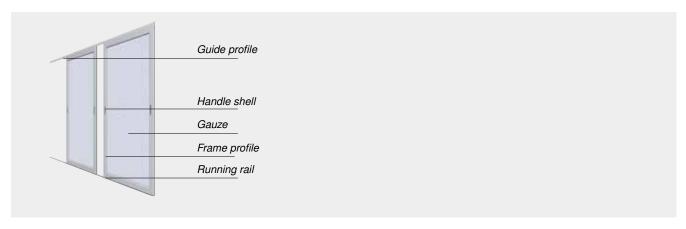

Insect screen sliding door

# Space-saving solution

Whether inside or outside, look forward to a relaxed summertime - completely free of unwelcome troublemakers. The insect screen sliding door takes up very little space as it slides along the wall and is available as a one-wing or two-wing model for large glass surfaces.

- / Ideal for large areas
- / Flexible operation from inside or outside using a handle shell on the inside and outside
- / Comfortable solution that takes up little space

| 2,100 mm per panel / 3,000 mm per panel / 6 m² per panel                                                                                        |
|-------------------------------------------------------------------------------------------------------------------------------------------------|
| Manual sliding of the frame                                                                                                                     |
| WAREMA VisionAir gauze, WAREMA VisionAir pollen protection gauze, WAREMA VisionAir fine dust gauze, wear-resistant gauze, stainless steel gauze |
| Aluminium, extruded, surface powder-coated                                                                                                      |
| One- or two-wing                                                                                                                                |
| Passages to conservatories, patios, balconies or glazed facade sections, one-wing and two-wing windows and doors                                |
| With a surrounding mounting frame on or in the reveal, in rails, guided by base, wall or U-shaped profiles, directly on the wall or in a niche  |
|                                                                                                                                                 |