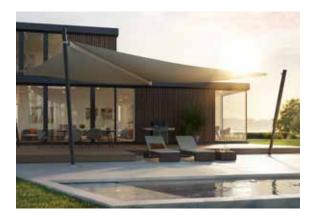

## Sonea sun sails

Surfing the sun – with the new generation sun sail Sonea. With a more spectacular design than ever before. With many optimised features for extreme stability and longevity. And with an ease of operation that makes it fun to use. Experience the interplay of sun, light and shade. Set accents that lend a new lightness to your garden, patio and architecture. And above all, you can look forward to the most beautiful fascination. www.surfingthesun.de