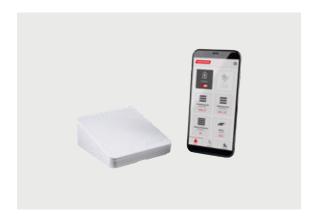

### WMS radio system

- / With individual automation, the intelligent WMS radio remote control creates the perfect feel-good climate based on time of day, position of the sun and weather conditions.
- Operate your sun shading system via hand-held transmitter or wall-mounted transmitter or from anywhere via app with WMS WebControl pro.

### Our recommendation -

Convenient and simple control of external venetian blinds from anywhere via WMS WebControl pro – the clever Smart Home solution. Convenient operation via the app on a smartphone or tablet.

www.warema.com/en/webcontrol

The WMS Weather station plus gives you maximum safety and convenience. In windy conditions, the external venetian blinds raise automatically and are thus protected against damage. To prevent the rooms from heating up in summer, the external blinds automatically lower when the sun is shining.