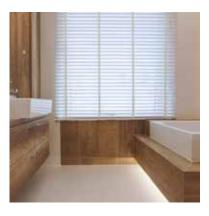

# Slat geometries

### Beaded slats

The most popular slat geometries on the market – extremely stable in a classic, timeless design

- / Slat widths: 60 and 80 mm
- / Rail-guided, cable-guided

### Flat slats

Slender and highly flexible slats – the ideal solution for small window areas  $% \left( 1\right) =\left( 1\right) +\left( 1$ 

- / Slat widths: 50, 60, 80 and 100 mm
- / Rail-guided, cable-guided