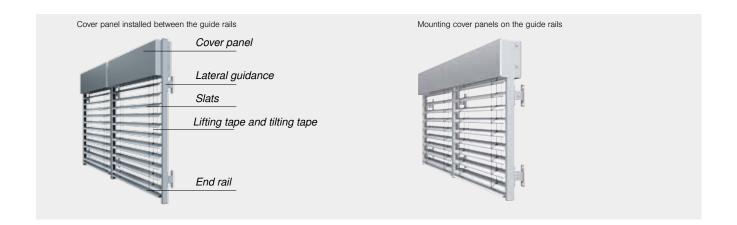

<sup>\*</sup>Depending on type and equipment

Self-supporting external venetian blind

# Versatile applications

Self-supporting external venetian blinds are attached to the facade only by means of guide rail brackets. The cover panel is also installed directly on the guide rails and does not require any connection with the building.

### Brilliant extras

/ SecuKit: Perfect emergency route solution

/ SenSigna: Safe early warning system

/ STM: Super-fast terrace motor

/ slowturn: Precise slat positioning

- / Cover panel fixed to the guide rails
- / No need for additional cover panel fixation to the facade
- / Can be installed either on or between the guide rails

| Max. width*           | 4,000 mm                                                                                                   |
|-----------------------|------------------------------------------------------------------------------------------------------------|
| Max. height*          | 5,000 mm                                                                                                   |
| Max. area*            | 13 m <sup>2</sup>                                                                                          |
| Slats                 | Beaded slats 60 S/80 S mm, flat slats 60/80/100 mm, Windra flat slat 80 mm, dim-out slats 80 Z/73/90/93 mm |
| Drive                 | Motor                                                                                                      |
| Fields of application | Transom and mullion facades, conservatories, retrofitting on insulated facades, renovations                |