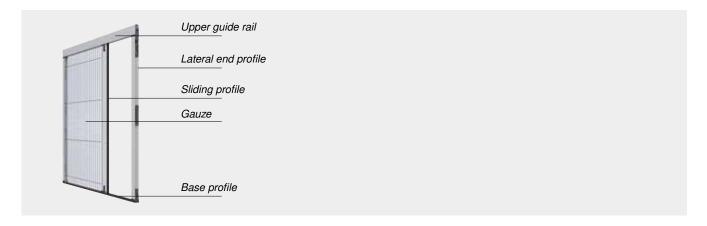

Insect screen sliding door

# Space-saving solution

Whether inside or outside, look forward to a relaxed summertime - completely free of unwelcome troublemakers. The insect screen sliding door takes up very little space as it slides along the wall and is available as a one-wing or two-wing model for large glass surfaces.

- / Ideal for large areas
- / Flexible operation from inside or outside using a handle shell on the inside and outside
- / Comfortable solution that takes up little space

| 2,100 mm per panel / 3,000 mm per panel / 6 m² per panel                                                                                        |
|-------------------------------------------------------------------------------------------------------------------------------------------------|
| Manual sliding of the frame                                                                                                                     |
| WAREMA VisionAir gauze, WAREMA VisionAir pollen protection gauze, WAREMA VisionAir fine dust gauze, wear-resistant gauze, stainless steel gauze |
| Aluminium, extruded, surface powder-coated                                                                                                      |
| One- or two-wing                                                                                                                                |
| Passages to conservatories, patios, balconies or glazed facade sections, one-wing and two-wing windows and doors                                |
| With a surrounding mounting frame on or in the reveal, in rails, guided by base, wall or U-shaped profiles, directly on the wall or in a niche  |
|                                                                                                                                                 |