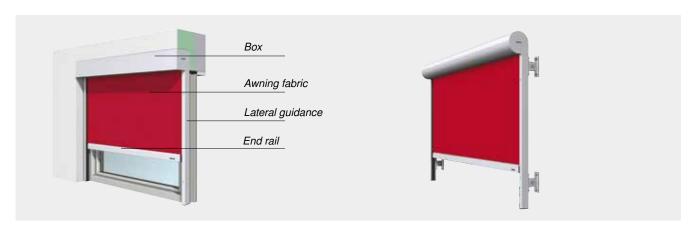

## Front-mounted awning with easyZIP guidance

# Individual design feature

A variety of different boxes make the front-mounted awnings an individual design element. The easyZIP guidance stylishly shades large glass surfaces and is extremely wind-stable. The extremely narrow guide rail allows the sun shading system to be optimally integrated into any building facade – whether directly mounted, self-supporting or as the plaster base type.