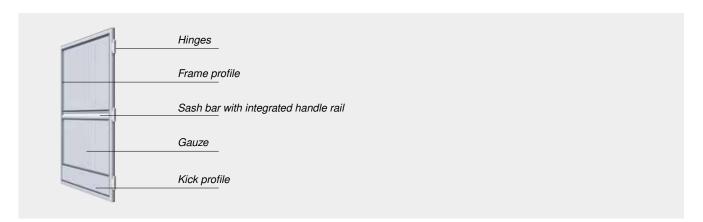

Insect screen swivel door

# Reliable protection

Insect screens and pollen protection for patio and balcony doors guarantee unlimited enjoyment. The magnetic catch for the insect screen swivel door seals reliably and the kick profile also protects the lower section of the gauze.

- / Closes reliably and tightly thanks to the magnetic catch and integrated closing aid
- / Kick profile in the lower section protects the gauze
- / Cross rail with integrated handle rail for reinforcement
- / Flexible operation from room side or facade side
- / Pet door can be integrated