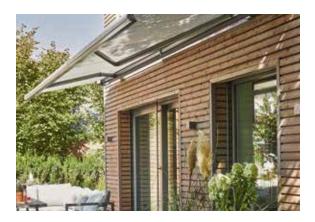

www.warema.com/en/omnexo

Do you want to reliably protect your home against the sun and increase your living comfort and safety at the same time?

Then we recommend our roller shutter solutions. These all-rounders, which are available in numerous models and colours, not only offer effective sun shading and visual privacy, but can also provide break-in and noise protection. They also offer effective protection against wind and weather. And last but not least, our roller shutters provide optimal thermal protection as well as a sustainable improvement to your building's energy balance – both in new buildings and in refurbishment projects. Curious? Roller shutters from WAREMA offer numerous possibilities. Be inspired!

### Front-mounted roller shutter

# Individual design variety

WAREMA front-mounted roller shutters also add individual character to your building facade. There is a choice between four box shapes to fit the architectural style of the building: rectangular, half-round, square or embedded in plaster. A perfect combination of practical sun shading, energy efficiency and creative variety.