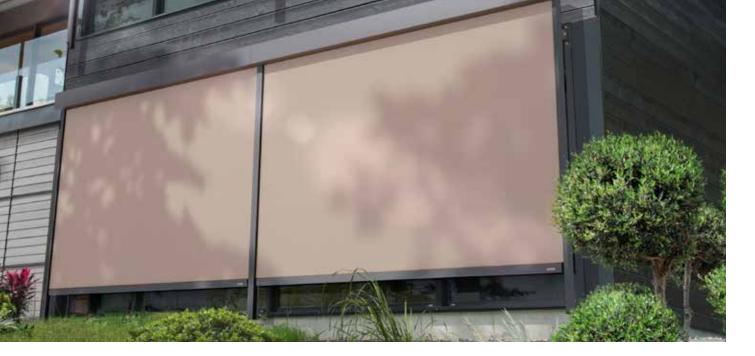

#### 32 / Window awnings

Equipment extras

Front-mounted awning
Awning window system
Top-mounted awning for new buildings
Shaft awning system
Fabric qualities
Equipment extras

Are you looking for an effective sun shading system for your home but don't want to compromise on modern design and functional safety?

Our solution: aesthetic and wind-stable window awnings. Thanks to a wide variety of designs, colours and models, they guarantee an unparalleled freedom of design and create visual accents on your facades with clear lines. Combined with an intelligent WAREMA control system, they provide a comfortable indoor climate at all times.

## Front-mounted awning with easyZIP guidance

# Individual design feature

A variety of different boxes make the front-mounted awnings an individual design element. The easyZIP guidance stylishly shades large glass surfaces and is extremely wind-stable. The extremely narrow guide rail allows the sun shading system to be optimally integrated into any building facade – whether directly mounted, self-supporting or as the plaster base type.