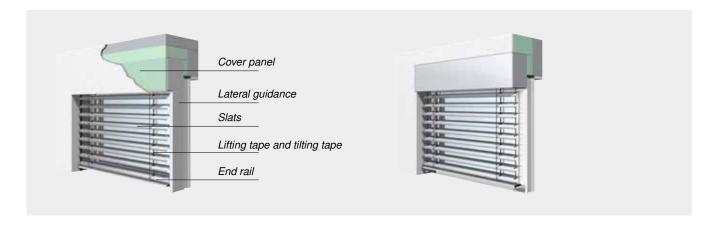

Basic external venetian blind

## The all-rounder

Basic external venetian blinds can be very easily integrated into virtually any facade. Various colours and slat geometries allow full design freedom and individualised facade planning.

- / Individual planning and simple integration into any facade
- Optional aluminium cover panels in numerous dimensions and shapes protect the louvre package from the elements
- / Different guide versions go for the classic rail guidance or the visually simplistic cable guidance

| Max. width*           | 5,000 mm                                                                                                                                |
|-----------------------|-----------------------------------------------------------------------------------------------------------------------------------------|
| Max. height*          | 5,000 mm                                                                                                                                |
| Max. area*            | 25 m²                                                                                                                                   |
| Slats                 | Beaded slats 60 S/80 S mm, flat slats 50/60/80/100 mm, Windra flat slat 80 mm, dim-out slats 80 Z/73/90/93 mm                           |
| Drive                 | Motor or crank                                                                                                                          |
| Fields of application | New buildings, renovations, conservatories, transom and mullion facades, in the reveal, ventilated facades, double skin facades, inside |