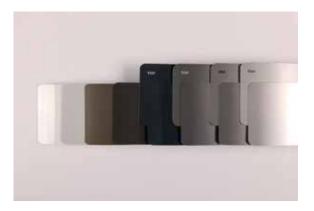

### Collection for external venetian blinds

- / Selection colours: select the right shade for your slats from eight different colours
- / All colours are available for all slat geometries from the collection
- / Other colours can be found in the integrated colour chart from the collection Choice colours

### Matt finishes for slats

- / Four colours from the Selection category are also optionally available in matt at no extra cost: RAL 9006, 9007, 7016 and DB 703 matt
- / Five colours from the Choice category available in matt: RAL 7039, 9005, W 8800, 8802, 8803 matt
- / Perfectly coordinated to the matt shutter profile