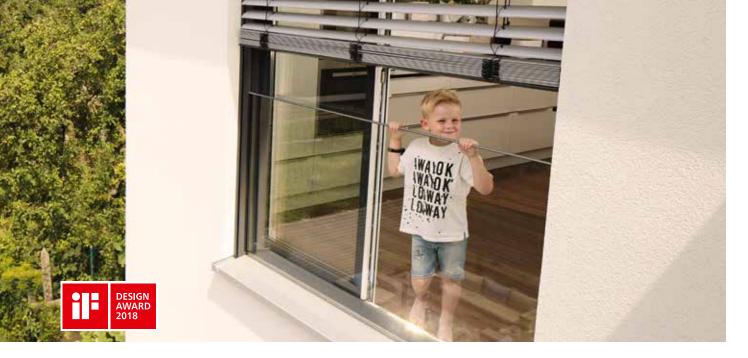

VisioNeo glass railing systems are the ideal solution for anyone who appreciates modern design but doesn't want to compromise on safety. The railing system integrates harmoniously into any facade and enhances its style.

The slender VisioNeo Sun railing system is available in combination with external venetian blinds, roller shutters and window awnings, as well as individually – as VisioNeo Single – without a sun shading system. Discreet appearance with maximum protection!

VisioNeo Sun railing system and VisioNeo Single railing system for windows

# Secure floor-to-ceiling windows in style

Fall protection is a must for floor-to-ceiling windows! Even better when it's not just effective, but looks good as well. The slender VisioNeo Sun glass railing system is available in combination with external venetian blinds, roller shutters and window awnings, as well as individually – as VisioNeo Single – without a sun shading system. Unobtrusive appearance with maximum protection!

- / Design not impaired thanks to glass filling and concealed screw connection
- / More options for individual design thanks to innovative middle rails
- / System certified according to valid norm (abP [German test certificate for building products or construction designs])
- / Can be combined with insect screen roller blinds and fixed frame
- / Recipient of the iF DESIGN AWARD 2018 "Product Building Technology"
- / Optimal for exterior insulation and finish system (EIFS)