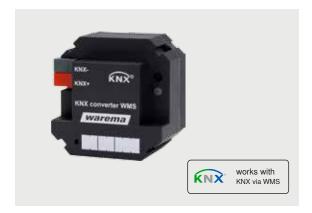

# KNX converter WMS

- Integration of WMS-controlled sun shading products into a KNX system
- / Ideal for retrofitting or expanding an existing KNX system without any hassle
- Operation and automation possible with WMS transmitters and sensors