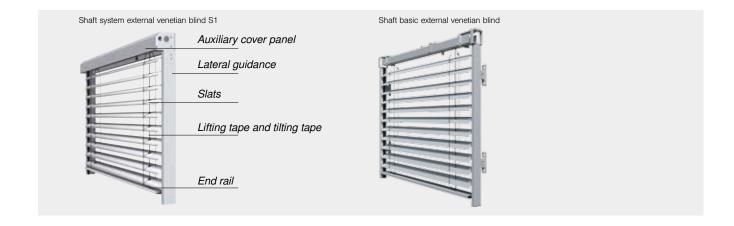

<sup>\*</sup>Depending on type and equipment

Shaft external venetian blind

## Get the best from the on-site conditions

The shaft model allows you to integrate your external venetian blind solutions from WAREMA "invisibly" into existing shafts or lintel boxes above your windows, especially in renovations/refurbishments. This gives you the perfect solution for your discreet architecture.

### Brilliant extras

- / SecuKit: Perfect emergency route solution
- / SenSigna: Safe early warning system
- / VisioNeo Sun railing system
- / slowturn: Precise slat positioning
- / Integrated insect screen

- Special design for existing shafts or lintel boxes above your windows
- / Unobtrusive facade integration

| Max. width*           | 4,000 mm                                                                         |
|-----------------------|----------------------------------------------------------------------------------|
| Max. height*          | 4,000 mm                                                                         |
| Max. area*            | 16 m <sup>2</sup>                                                                |
| Slats                 | Beaded slats 60 S / 80 S mm, flat slats 60/80 mm, dim-out slats 80 Z/73/90/93 mm |
| Drive                 | Motor                                                                            |
| Fields of application | Existing shafts or lintel boxes for renovation/refurbishment                     |