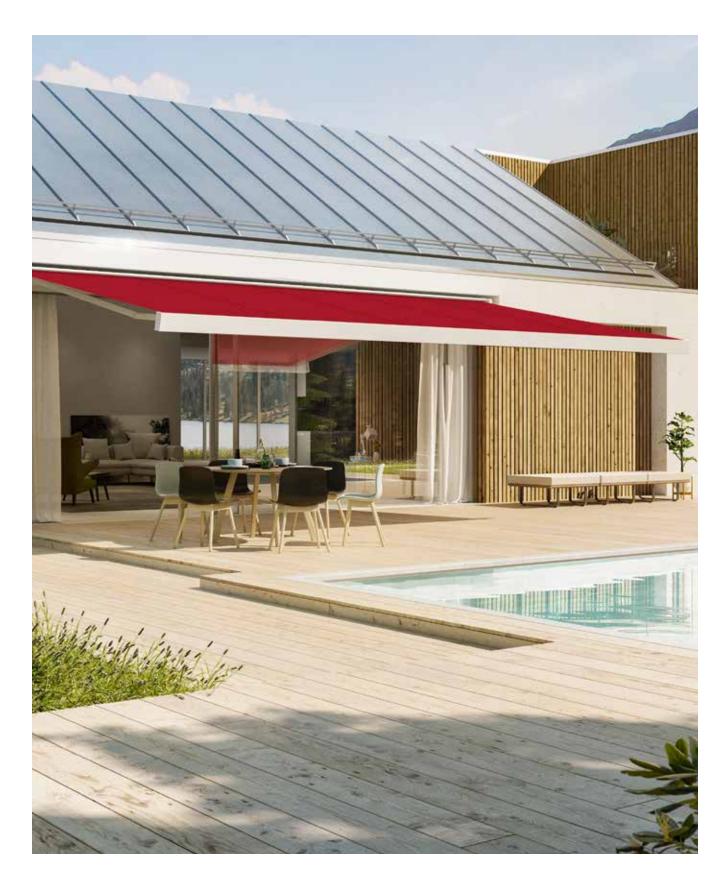

Are you looking for an effective sun shading system for your home but don't want to compromise on modern design and functional safety?

Our solution: aesthetic and wind-stable window awnings. Thanks to a wide variety of designs, colours and models, they guarantee an unparalleled freedom of design and create visual accents on your facades with clear lines. Combined with an intelligent WAREMA control system, they provide a comfortable indoor climate at all times.

## Front-mounted awning with easyZIP guidance

# Individual design feature

A variety of different boxes make the front-mounted awnings an individual design element. The easyZIP guidance stylishly shades large glass surfaces and is extremely wind-stable. The extremely narrow guide rail allows the sun shading system to be optimally integrated into any building facade – whether directly mounted, self-supporting or as the plaster base type.