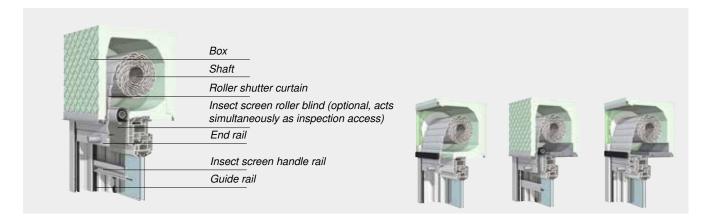

# Flexible protection against insects

A breath of fresh air is always welcome in stuffy loft spaces - unlike pesky insects, which only need a small window gap to enter. The fixed insect screen roller blind provides the ideal solution to keep out the intruders. The insect screen roller blind can be installed vertically on both conventional windows and doors and on roof slopes.

- / Securely mounted, ready for use at any time
- / Soft-raise function for smooth and controlled raising of the roller blind
- / Easy closing by engaging into the labyrinth lock
- / Wind-stable thanks to lateral fixing of the gauze using brush seals in the guide rails

| Max. width/height        | 2,000 mm/2,400 mm                                                                                                                                 |
|--------------------------|---------------------------------------------------------------------------------------------------------------------------------------------------|
| Max. area                | 4.8 m²                                                                                                                                            |
| Operation                | Manual operation with handle rail, driven by integrated spring-loaded shaft                                                                       |
| Gauze                    | WAREMA VisionAir Gauze                                                                                                                            |
| Cassette and guide rails | Aluminium, extruded, surface powder-coated                                                                                                        |
| Fields of application    | Vertical windows and doors, (roof) slopes and skylights                                                                                           |
| Installation             | In the reveal, suitable for all window frames, for installation on window frames, only for flush or offset windows without protruding water drips |