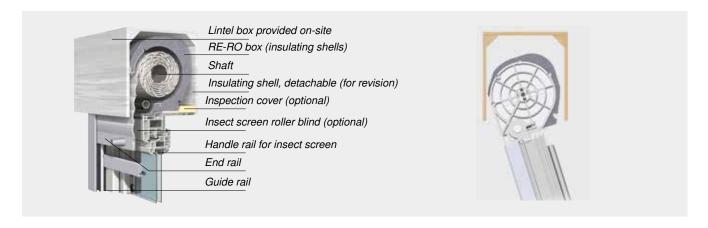

<sup>\*</sup>Depending on type and equipment

Shaft external venetian blind

## Get the best from the on-site conditions

The shaft model allows you to integrate your external venetian blind solutions from WAREMA "invisibly" into existing shafts or lintel boxes above your windows, especially in renovations/refurbishments. This gives you the perfect solution for your discreet architecture.

- Special design for existing shafts or lintel boxes above your windows
- / Unobtrusive facade integration

| Max. width*           | 4,000 mm                                                                         |
|-----------------------|----------------------------------------------------------------------------------|
| Max. height*          | 4,000 mm                                                                         |
| Max. area*            | 16 m <sup>2</sup>                                                                |
| Slats                 | Beaded slats 60 S / 80 S mm, flat slats 60/80 mm, dim-out slats 80 Z/73/90/93 mm |
| Drive                 | Motor                                                                            |
| Fields of application | Existing shafts or lintel boxes for renovation/refurbishment                     |