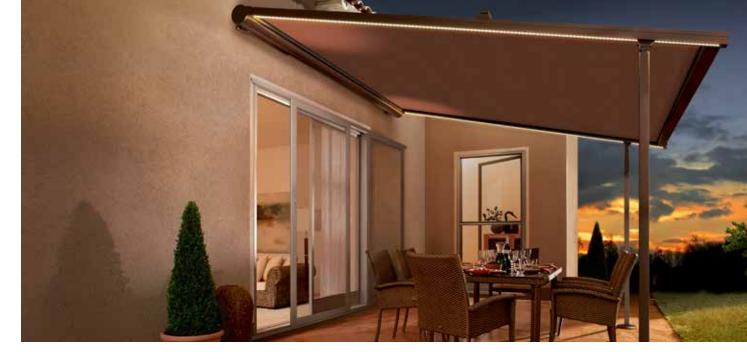

Are you looking for an effective sun shading system for your home but don't want to compromise on modern design and functional safety?

Our solution: aesthetic and wind-stable window awnings. Thanks to a wide variety of designs, colours and models, they guarantee an unparalleled freedom of design and create visual accents on your facades with clear lines. Combined with an intelligent WAREMA control system, they provide a comfortable indoor climate at all times.

## Front-mounted awning with easyZIP guidance

# Individual design feature

A variety of different boxes make the front-mounted awnings an individual design element. The easyZIP guidance stylishly shades large glass surfaces and is extremely wind-stable. The extremely narrow guide rail allows the sun shading system to be optimally integrated into any building facade – whether directly mounted, self-supporting or as the plaster base type.