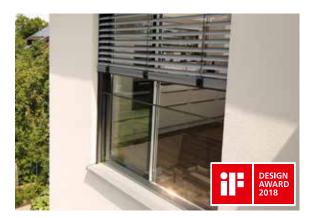

VisioNeo glass railing systems are the ideal solution for anyone who appreciates modern design but doesn't want to compromise on safety. The railing system integrates harmoniously into any facade and enhances its style.

The slender VisioNeo Sun railing system is available in combination with external venetian blinds, roller shutters and window awnings, as well as individually – as VisioNeo Single – without a sun shading system. Discreet appearance with maximum protection!

VisioNeo Sun railing system and VisioNeo Single railing system for windows

# Secure floor-to-ceiling windows in style

Fall protection is a must for floor-to-ceiling windows! Even better when it's not just effective, but looks good as well. The slender VisioNeo Sun glass railing system is available in combination with external venetian blinds, roller shutters and window awnings, as well as individually – as VisioNeo Single – without a sun shading system. Unobtrusive appearance with maximum protection!

- / Design not impaired thanks to glass filling and concealed screw connection
- / More options for individual design thanks to innovative middle rails
- / System certified according to valid norm (abP [German test certificate for building products or construction designs])
- / Can be combined with insect screen roller blinds and fixed frame
- / Recipient of the iF DESIGN AWARD 2018 "Product Building Technology"
- / Optimal for exterior insulation and finish system (EIFS)