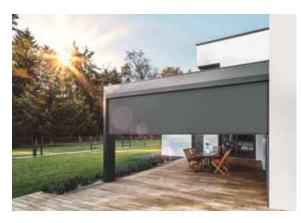

www.warema.com/en/omnexo

Do you want to reliably protect your home against the sun and increase your living comfort and safety at the same time?

Then we recommend our roller shutter solutions. These all-rounders, which are available in numerous models and colours, not only offer effective sun shading and visual privacy, but can also provide break-in and noise protection. They also offer effective protection against wind and weather. And last but not least, our roller shutters provide optimal thermal protection as well as a sustainable improvement to your building's energy balance – both in new buildings and in refurbishment projects. Curious? Roller shutters from WAREMA offer numerous possibilities. Be inspired!

### Front-mounted roller shutter

# Individual design variety

WAREMA front-mounted roller shutters also add individual character to your building facade. There is a choice between four box shapes to fit the architectural style of the building: rectangular, half-round, square or embedded in plaster. A perfect combination of practical sun shading, energy efficiency and creative variety.