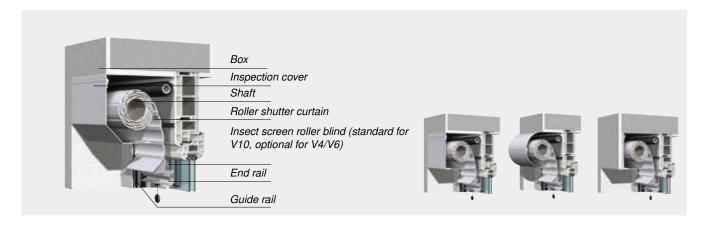

# Flexible protection against insects

A breath of fresh air is always welcome in stuffy loft spaces - unlike pesky insects, which only need a small window gap to enter. The fixed insect screen roller blind provides the ideal solution to keep out the intruders. The insect screen roller blind can be installed vertically on both conventional windows and doors and on roof slopes.

- / Securely mounted, ready for use at any time
- / Soft-raise function for smooth and controlled raising of the roller blind
- / Easy closing by engaging into the labyrinth lock
- / Wind-stable thanks to lateral fixing of the gauze using brush seals in the guide rails

| Max. width/height        | 2,000 mm/2,400 mm                                                                                                                                 |
|--------------------------|---------------------------------------------------------------------------------------------------------------------------------------------------|
| Max. area                | 4.8 m²                                                                                                                                            |
| Operation                | Manual operation with handle rail, driven by integrated spring-loaded shaft                                                                       |
| Gauze                    | WAREMA VisionAir Gauze                                                                                                                            |
| Cassette and guide rails | Aluminium, extruded, surface powder-coated                                                                                                        |
| Fields of application    | Vertical windows and doors, (roof) slopes and skylights                                                                                           |
| Installation             | In the reveal, suitable for all window frames, for installation on window frames, only for flush or offset windows without protruding water drips |