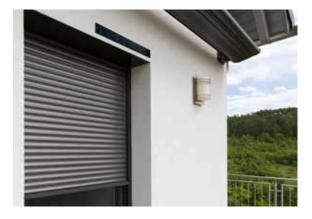

www.warema.com/en/omnexo

Do you want to reliably protect your home against the sun and increase your living comfort and safety at the same time?

Then we recommend our roller shutter solutions. These all-rounders, which are available in numerous models and colours, not only offer effective sun shading and visual privacy, but can also provide break-in and noise protection. They also offer effective protection against wind and weather. And last but not least, our roller shutters provide optimal thermal protection as well as a sustainable improvement to your building's energy balance – both in new buildings and in refurbishment projects. Curious? Roller shutters from WAREMA offer numerous possibilities. Be inspired!

### Front-mounted roller shutter

# Individual design variety

WAREMA front-mounted roller shutters also add individual character to your building facade. There is a choice between four box shapes to fit the architectural style of the building: rectangular, half-round, square or embedded in plaster. A perfect combination of practical sun shading, energy efficiency and creative variety.