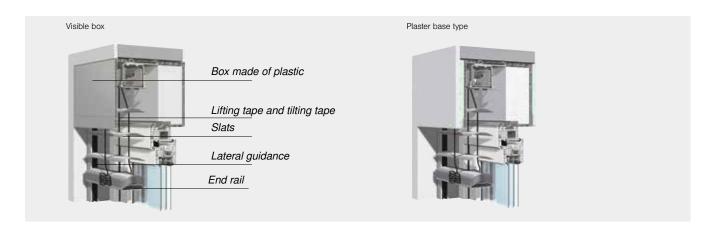

# Can be perfectly combined with top-mounted roller shutters

Just like the top-mounted external venetian blinds for new buildings, WAREMA top-mounted external venetian blinds are installed together with the window and are therefore also perfectly suited to use in both new buildings and renovations. The box is made entirely of plastic. This external venetian blind is a good alternative to the top-mounted external venetian blind for new buildings.

#### Brilliant extras

/ SecuKit: Perfect emergency route solution

/ SenSigna: Safe early warning system

/ STM: Super-fast terrace motor

- / Boxes available in different models
- / External venetian blind with guide rails with clamping pin mounting
- / The compact dimensions mean they can be used even for medium and small wall openings
- Visible plastic parts optionally available with laminate for a perfect match with laminated plastic windows
- / Economical installation together with the window