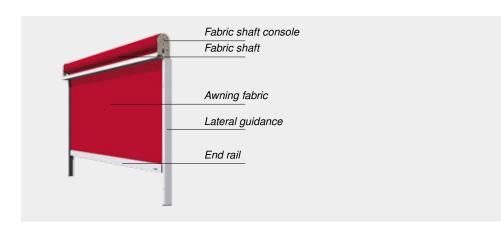

## Front-mounted awning with easyZIP guidance

# Individual design feature

A variety of different boxes make the front-mounted awnings an individual design element. The easyZIP guidance stylishly shades large glass surfaces and is extremely wind-stable. The extremely narrow guide rail allows the sun shading system to be optimally integrated into any building facade – whether directly mounted, self-supporting or as the plaster base type.

### Brilliant extras

- / VisioNeo Sun railing system
- / GranTex design: max. width with small box
- / SecuKit: Perfect emergency route solution
- / Corner solution for all-glass corners without disruptive guide rails in corner
- / Becker SolarKit: Mains-independent drive

- / Large selection of box shapes and sizes
- / Versatile use on vertical facades or punched windows
- / High wind stability with a maximum wind speed of up to 150 km/h (wind speed limit depends on product design and installation situation)
- / No incidence of light between guide rail and fabric
- / Maximum curtain protection thanks to sensitive obstacle detection

| Max. width/<br>height* | 6,000 mm/6,000 mm                                                                                                                                                               |
|------------------------|---------------------------------------------------------------------------------------------------------------------------------------------------------------------------------|
| Guidance*              | Directly integrated into the guide rail with easyZIP guidance (zipper), (also available with rail guidance, cable guidance, drop arm or as markisolette), group units available |
| Installation           | With or without distance between it and the facade or window frame                                                                                                              |
| Drive                  | Motor, radio motor                                                                                                                                                              |
| Box                    | Rectangular, half-round and round, various sizes                                                                                                                                |
| Fields of application  | New building, renovation, transom and mullion facade, conservatory, patio roof, Perea P60/P70, sloped facades                                                                   |
| Fabric qualities       | Screen, Soltis Veozip, Soltis-92, Soltis B92, acrylic fabric, Twilight Pearl, WAREMA SecuTex fabric A2, wear-resistant gauze                                                    |