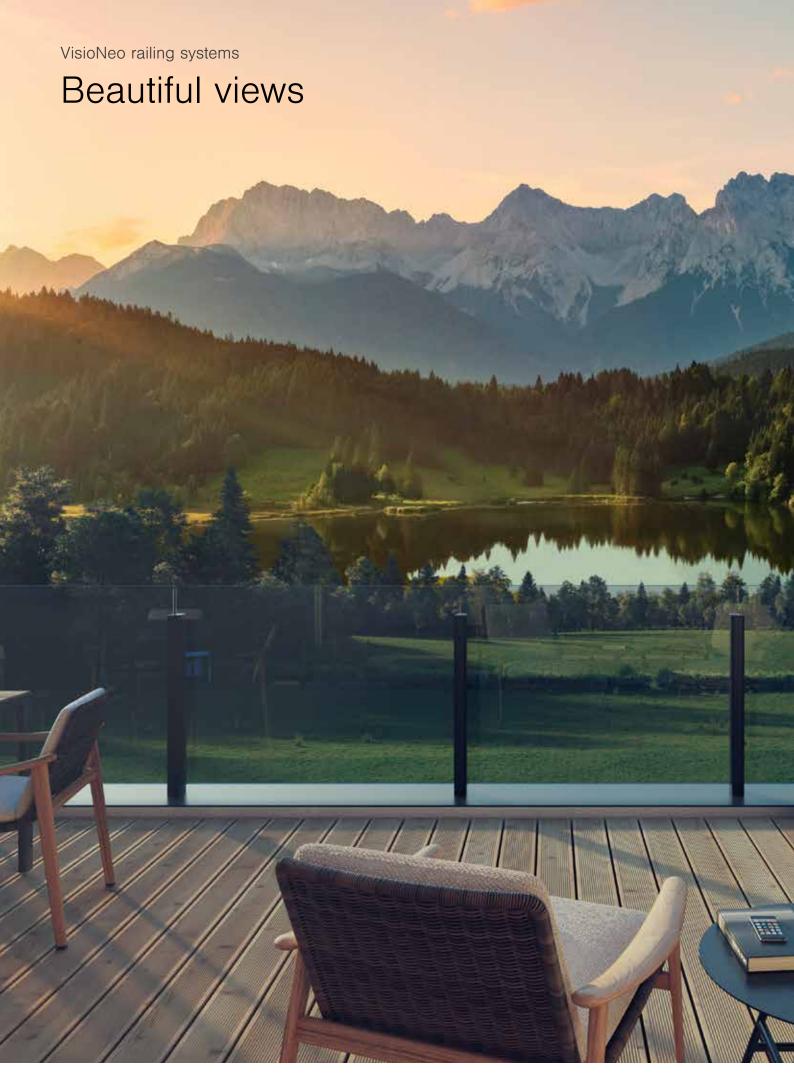

VisioNeo glass railing systems are the ideal solution for anyone who appreciates modern design but doesn't want to compromise on safety. The railing system integrates harmoniously into any facade and enhances its style.

The slender VisioNeo Sun railing system is available in combination with external venetian blinds, roller shutters and window awnings, as well as individually – as VisioNeo Single – without a sun shading system. Discreet appearance with maximum protection!

VisioNeo Sun railing system and VisioNeo Single railing system for windows

# Secure floor-to-ceiling windows in style

Fall protection is a must for floor-to-ceiling windows! Even better when it's not just effective, but looks good as well. The slender VisioNeo Sun glass railing system is available in combination with external venetian blinds, roller shutters and window awnings, as well as individually – as VisioNeo Single – without a sun shading system. Unobtrusive appearance with maximum protection!