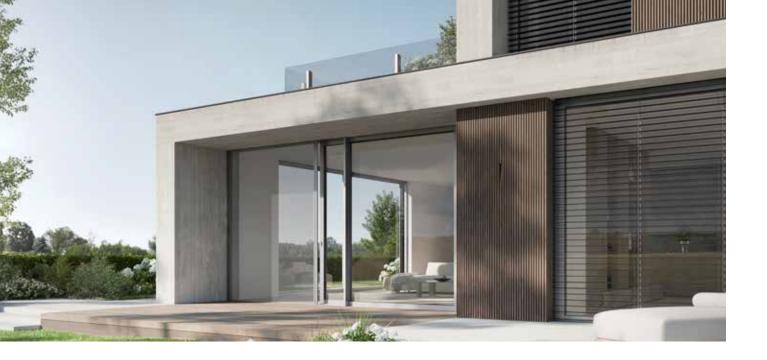

## Asymmetrical external venetian blind

# Ideal for asymmetrical windows

A customised sun shading system for innovative windows – WAREMA asymmetrical external venetian blinds are suitable for almost any asymmetrical window shape. The asymmetrical external venetian blind harmoniously blends in with our other external venetian blind designs to create a uniform visual appearance.