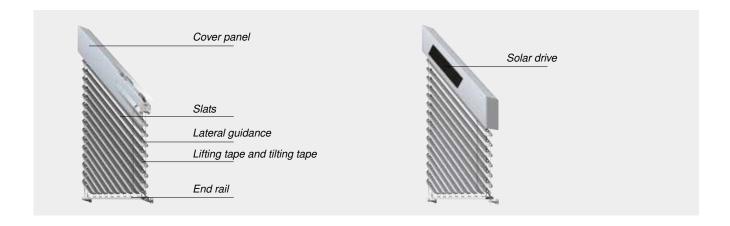

Basic external venetian blind

## The all-rounder

Basic external venetian blinds can be very easily integrated into virtually any facade. Various colours and slat geometries allow full design freedom and individualised facade planning.

### Brilliant extras

- / SecuKit: Perfect emergency route solution
- / SenSigna: Safe early warning system
- / VisioNeo Sun railing system
- / Corner joint for all-glass corners: Unimpeded view
- / STM: Super-fast terrace motor/ slowturn: Precise slat positioning

- / Individual planning and simple integration into any facade
- Optional aluminium cover panels in numerous dimensions and shapes protect the louvre package from the elements
- / Different guide versions go for the classic rail guidance or the visually simplistic cable guidance

### Front-mounted external venetian blind

# Can be perfectly combined with front-mounted roller shutters

The cover panels are available in rectangular, half-round and square shapes or can be fully plastered, allowing you to design your facade entirely to your taste. Upon request, a solar drive can be selected – specifically for retrofitted installation. Line routing and power supply are not required in this case.