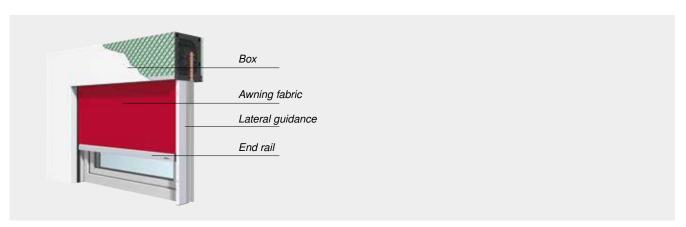

Basic external venetian blind

## The all-rounder

Basic external venetian blinds can be very easily integrated into virtually any facade. Various colours and slat geometries allow full design freedom and individualised facade planning.

### Brilliant extras

- / SecuKit: Perfect emergency route solution
- / SenSigna: Safe early warning system
- / VisioNeo Sun railing system
- / Corner joint for all-glass corners: Unimpeded view
- / STM: Super-fast terrace motor/ slowturn: Precise slat positioning

- / Individual planning and simple integration into any facade
- Optional aluminium cover panels in numerous dimensions and shapes protect the louvre package from the elements
- / Different guide versions go for the classic rail guidance or the visually simplistic cable guidance

| Max. width*           | 5,000 mm                                                                                                                                |
|-----------------------|-----------------------------------------------------------------------------------------------------------------------------------------|
| Max. height*          | 5,000 mm                                                                                                                                |
| Max. area*            | 25 m²                                                                                                                                   |
| Slats                 | Beaded slats 60 S/80 S mm, flat slats 50/60/80/100 mm, Windra flat slat 80 mm, dim-out slats 80 Z/73/90/93 mm                           |
| Drive                 | Motor or crank                                                                                                                          |
| Fields of application | New buildings, renovations, conservatories, transom and mullion facades, in the reveal, ventilated facades, double skin facades, inside |