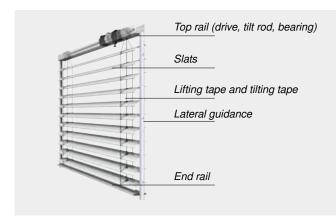

Basic external venetian blind

## The all-rounder

Basic external venetian blinds can be very easily integrated into virtually any facade. Various colours and slat geometries allow full design freedom and individualised facade planning.

### Brilliant extras

- / SecuKit: Perfect emergency route solution
- / SenSigna: Safe early warning system
- / VisioNeo Sun railing system
- / Corner joint for all-glass corners: Unimpeded view
- / STM: Super-fast terrace motor/ slowturn: Precise slat positioning

- / Individual planning and simple integration into any facade
- Optional aluminium cover panels in numerous dimensions and shapes protect the louvre package from the elements
- / Different guide versions go for the classic rail guidance or the visually simplistic cable guidance

| Max. width*           | 5,000 mm                                                                                                                                |
|-----------------------|-----------------------------------------------------------------------------------------------------------------------------------------|
| Max. height*          | 5,000 mm                                                                                                                                |
| Max. area*            | 25 m²                                                                                                                                   |
| Slats                 | Beaded slats 60 S/80 S mm, flat slats 50/60/80/100 mm, Windra flat slat 80 mm, dim-out slats 80 Z/73/90/93 mm                           |
| Drive                 | Motor or crank                                                                                                                          |
| Fields of application | New buildings, renovations, conservatories, transom and mullion facades, in the reveal, ventilated facades, double skin facades, inside |