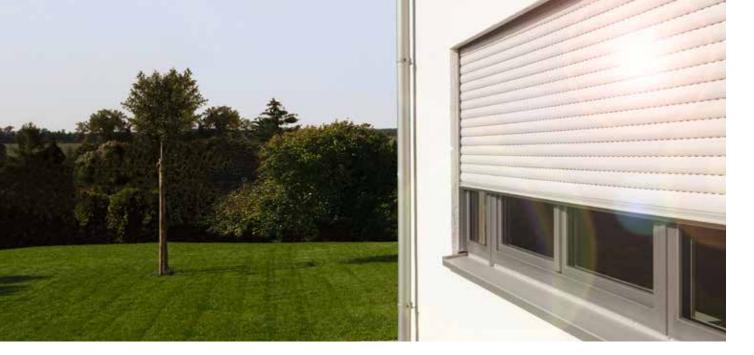

www.warema.com/en/omnexo

Do you want to reliably protect your home against the sun and increase your living comfort and safety at the same time?

Then we recommend our roller shutter solutions. These all-rounders, which are available in numerous models and colours, not only offer effective sun shading and visual privacy, but can also provide break-in and noise protection. They also offer effective protection against wind and weather. And last but not least, our roller shutters provide optimal thermal protection as well as a sustainable improvement to your building's energy balance – both in new buildings and in refurbishment projects. Curious? Roller shutters from WAREMA offer numerous possibilities. Be inspired!

### Front-mounted roller shutter

# Individual design variety

WAREMA front-mounted roller shutters also add individual character to your building facade. There is a choice between four box shapes to fit the architectural style of the building: rectangular, half-round, square or embedded in plaster. A perfect combination of practical sun shading, energy efficiency and creative variety.