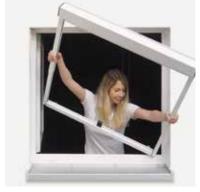

Do you want to enjoy the balmy summer air while relaxing in your home?

Then you need to keep troublemakers like mosquitoes, wasps and even pollen outside. With our innovative insect screen and pollen protection solutions, you can relax and breathe easy at all times. Whether for windows, patio doors or integrated into sun shading systems, our elegant and extremely stable systems are suitable for any application and are also available in special shapes. Special fabric models ensure a perfect view out or even reliable protection against pollen as desired.

# Flexible protection against insects

A breath of fresh air is always welcome in stuffy loft spaces - unlike pesky insects, which only need a small window gap to enter. The fixed insect screen roller blind provides the ideal solution to keep out the intruders. The insect screen roller blind can be installed vertically on both conventional windows and doors and on roof slopes.

# Practical year-round solution

Air your rooms thoroughly, even on warm summer evenings, and look forward to a restful sleep without pesky mosquitoes or moths. The stable and securely mounted insect screen fixed frame adapts to any window thanks to its unobtrusive appearance. The optional brush seal closes every last loophole.