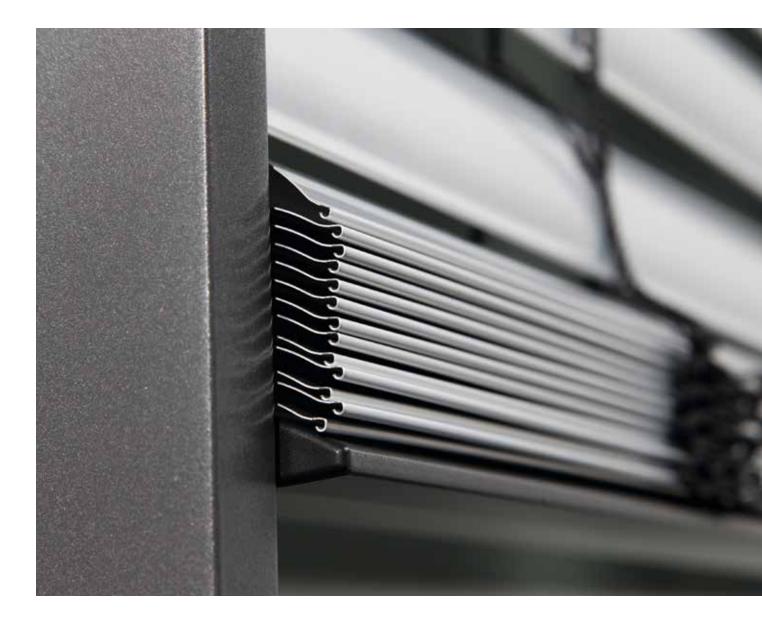

# Slat geometries

### Beaded slats

The most popular slat geometries on the market – extremely stable in a classic, timeless design

- / Slat widths: 60 and 80 mm
- / Rail-guided, cable-guided

### Flat slats

Slender and highly flexible slats – the ideal solution for small window areas  $% \left( 1\right) =\left( 1\right) +\left( 1$ 

- / Slat widths: 50, 60, 80 and 100 mm
- / Rail-guided, cable-guided

Windra flat slat – extremely stable, withstands wind forces of up to 25 m/s

- / Slat width: 80 mm
- / Available slat colours: RAL 9006, 9007, 7016, DB 703
- / Double material thickness compared to standard flat slats
- / Rail-guided, cable-guided