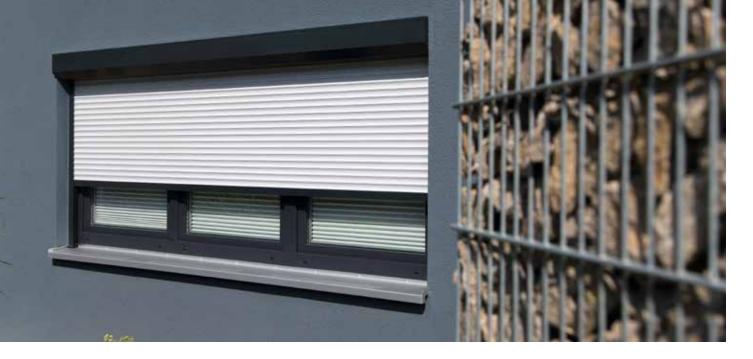

www.warema.com/en/omnexo

Do you want to reliably protect your home against the sun and increase your living comfort and safety at the same time?

Then we recommend our roller shutter solutions. These all-rounders, which are available in numerous models and colours, not only offer effective sun shading and visual privacy, but can also provide break-in and noise protection. They also offer effective protection against wind and weather. And last but not least, our roller shutters provide optimal thermal protection as well as a sustainable improvement to your building's energy balance – both in new buildings and in refurbishment projects. Curious? Roller shutters from WAREMA offer numerous possibilities. Be inspired!

### Front-mounted roller shutter

# Individual design variety

WAREMA front-mounted roller shutters also add individual character to your building facade. There is a choice between four box shapes to fit the architectural style of the building: rectangular, half-round, square or embedded in plaster. A perfect combination of practical sun shading, energy efficiency and creative variety.