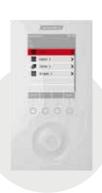

# WMS WebControl pro

- / Operation of roller shutters and more via app and Alexa voice control
- / Simple control mode adjustment via the intuitive user interface
- / Commissioning and configuration via PC software WMS studio pro
- / Easy to retrofit in existing WMS networks