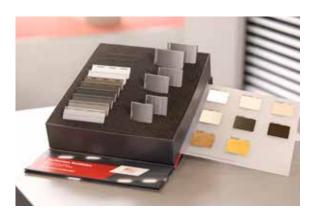

### Collection for external venetian blinds

- / Selection colours: select the right shade for your slats from eight different colours
- / All colours are available for all slat geometries from the collection
- / Other colours can be found in the integrated colour chart from the collection Choice colours

### Matt finishes for slats

- / Four colours from the Selection category are also optionally available in matt at no extra cost: RAL 9006, 9007, 7016 and DB 703 matt
- / Five colours from the Choice category available in matt: RAL 7039, 9005, W 8800, 8802, 8803 matt
- / Perfectly coordinated to the matt shutter profile