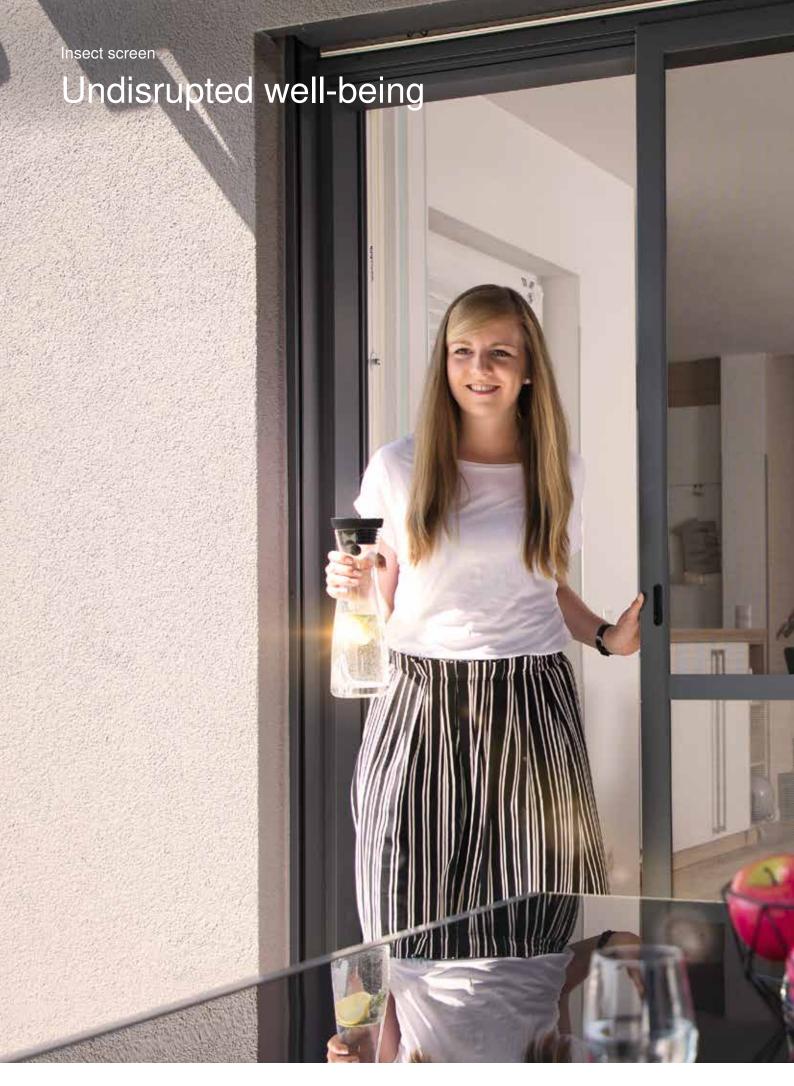

Do you want to enjoy the balmy summer air while relaxing in your home?

Then you need to keep troublemakers like mosquitoes, wasps and even pollen outside. With our innovative insect screen and pollen protection solutions, you can relax and breathe easy at all times. Whether for windows, patio doors or integrated into sun shading systems, our elegant and extremely stable systems are suitable for any application and are also available in special shapes. Special fabric models ensure a perfect view out or even reliable protection against pollen as desired.

For more fun in the summer and a boost to your quality of life – with WAREMA insect screens and pollen protection.

Insect screen roller blind

# Flexible protection against insects

A breath of fresh air is always welcome in stuffy loft spaces - unlike pesky insects, which only need a small window gap to enter. The fixed insect screen roller blind provides the ideal solution to keep out the intruders. The insect screen roller blind can be installed vertically on both conventional windows and doors and on roof slopes.