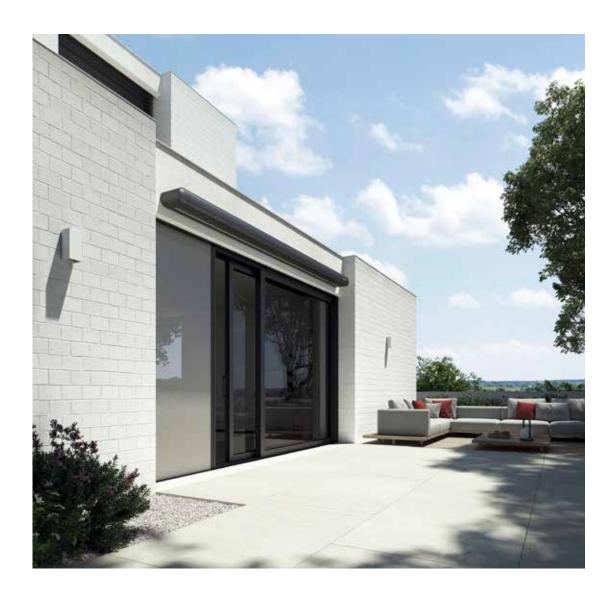

Are you looking for an effective sun shading system for your home but don't want to compromise on modern design and functional safety?

Our solution: aesthetic and wind-stable window awnings. Thanks to a wide variety of designs, colours and models, they guarantee an unparalleled freedom of design and create visual accents on your facades with clear lines. Combined with an intelligent WAREMA control system, they provide a comfortable indoor climate at all times.

# Individual design feature

A variety of different boxes make the front-mounted awnings an individual design element. The easyZIP guidance stylishly shades large glass surfaces and is extremely wind-stable. The extremely narrow guide rail allows the sun shading system to be optimally integrated into any building facade – whether directly mounted, self-supporting or as the plaster base type.