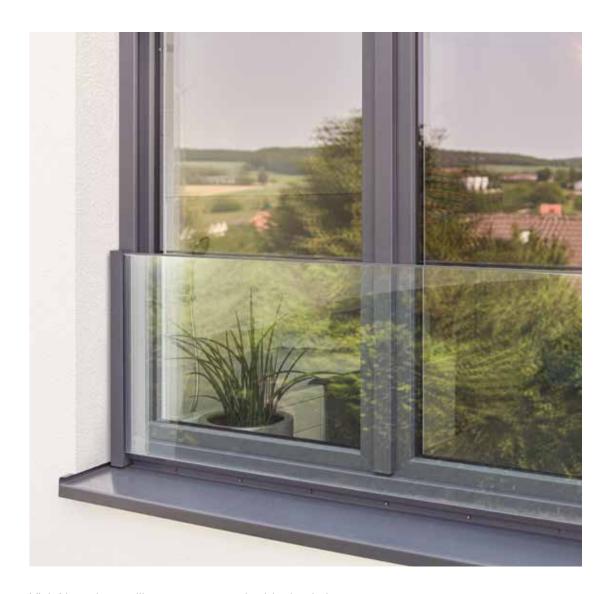

VisioNeo glass railing systems are the ideal solution for anyone who appreciates modern design but doesn't want to compromise on safety. The railing system integrates harmoniously into any facade and enhances its style.

The slender VisioNeo Sun railing system is available in combination with external venetian blinds, roller shutters and window awnings, as well as individually – as VisioNeo Single – without a sun shading system. Discreet appearance with maximum protection!

VisioNeo Sun railing system and VisioNeo Single railing system for windows

# Secure floor-to-ceiling windows in style

Fall protection is a must for floor-to-ceiling windows! Even better when it's not just effective, but looks good as well. The slender VisioNeo Sun glass railing system is available in combination with external venetian blinds, roller shutters and window awnings, as well as individually – as VisioNeo Single – without a sun shading system. Unobtrusive appearance with maximum protection!

- / Design not impaired thanks to glass filling and concealed screw connection
- / More options for individual design thanks to innovative middle rails
- / System certified according to valid norm (abP [German test certificate for building products or construction designs])
- / Can be combined with insect screen roller blinds and fixed frame
- / Recipient of the iF DESIGN AWARD 2018 "Product Building Technology"
- / Optimal for exterior insulation and finish system (EIFS)