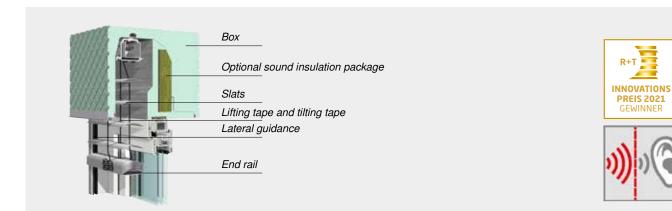

# Perfect for new buildings and refurbishments

WAREMA top-mounted external venetian blinds for new buildings are built in together with the window. Concealed unobtrusively within the facade, they can be perfectly combined with WAREMA top-mounted roller shutters for new buildings. An optimised box structure reduces the noise level from outside and significantly improves the noise protection values.

- / Unobtrusive integration into the facade
- / Installed together with the window
- / Front sides of guide profiles can be fully plastered
- / Improved box structure for optimal sound insulation standard
- / Optional sound protection package for especially high sound insulation requirements