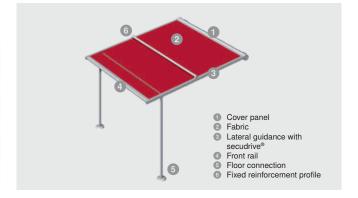

## Your benefits

- Can also be used in rain
- Extension of a patio or commercial area
- No light gap at the sides thanks to the two-dimensional secudrive<sup>®</sup> guidance
- Straight guide rails
- Fixed reinforcement profile
- Can be dismantled in the winter months