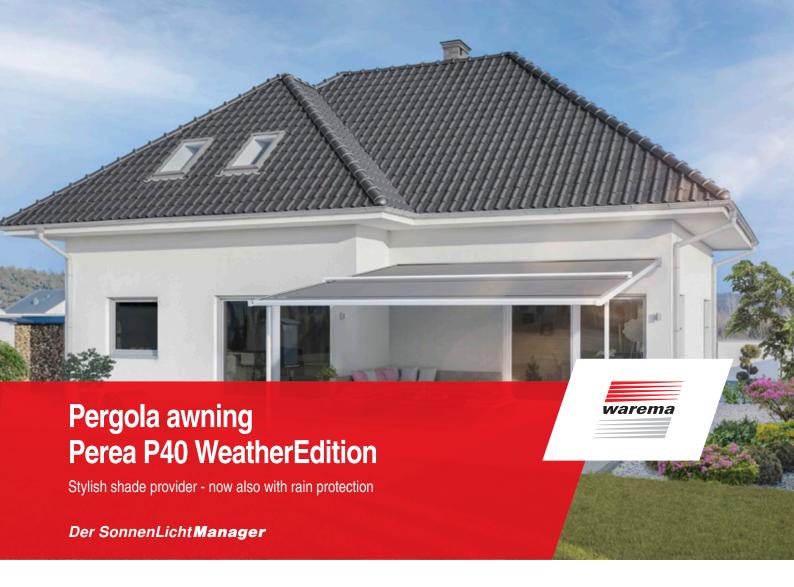

2051252/12.2021\_EN.Int

The pergola awning Perea P40 is not just available as sun shading, but now also as a rain protection solution. The Perea P40 WeatherEdition offers special protection from rain with its weather-proof fabric quality and an integrated drainage grid. Combine first-class sun shading and rain protection with outstanding design and turn your patio into a real oasis of enjoyment with a Perea pergola awning. A real eye-catcher for your house!