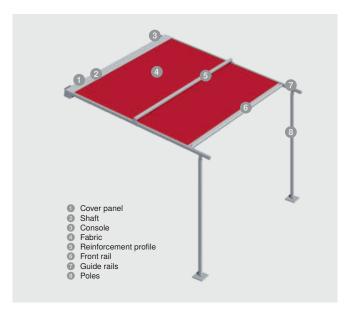

Look forward to a perfect combination of reliable and wind-stable sun shading – for a real feel-good space on your patio. The slender design and the construction shape with straight lines, a rectangular cover panel and discreet lateral guide rails make it a real eye-catcher.

## The benefits for you

- Slender and stylish design
- Modern shape matches the cubic architecture
- High wind stability
- Excellent fabric tension thanks to the reinforcement profile
- no light gap between fabric and guide rail thanks to secudrive® technology