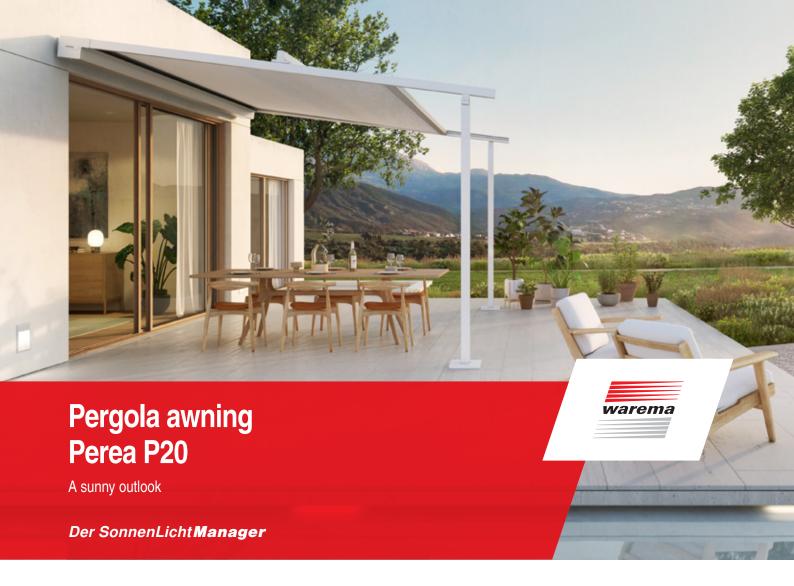

Look forward to a perfect combination of reliable and wind-stable sun shading – for a real feel-good space on your patio. The slender design and the construction shape with straight lines, a rectangular cover panel and discreet lateral guide rails make it a real eye-catcher.