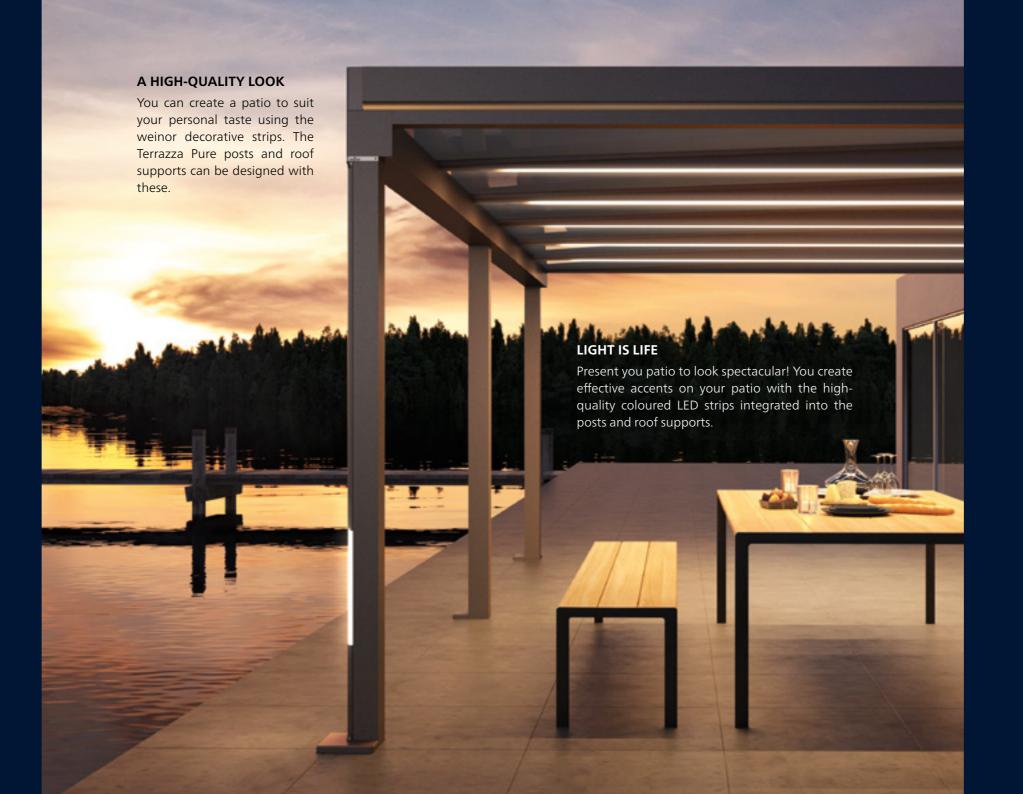

#### Design your patio to suit your personal taste!

For the space on your patio to become your own personal feel-good spot, doesn't just require sophisticated design but also an atmospheric mood. Terrazza Pure offers both. The cubic elegance is complemented perfectly by high-quality decorative strips and the unique lighting concept for posts and roof supports.

#### **EXCLUSIVE DECORATIVE STRIPS**

With the 5 decorative strips (silver aluminium, copper aluminium, brown aluminium, brass aluminium and anthracite aluminium) you can break totally new ground with your patio design. The anodised aluminium material gives your Terrazza Pure an elegant look.

The decorative strips can be integrated:

- Across the entire length of the posts' outsides
- On the underside of the centre roof
- Sideways on the outer roof supports

#### PLAY WITH COLOURS

Are you more in the mood for green today or rather blue? With the high-quality LED strips you are guaranteed to set the right tone. Your light is distributed evenly resulting in an incomparable atmosphere. Select from a variety of colour shades, dependent on the control system.

#### NUMEROUS LIGHT OPTIONS

Plan your own lighting concept! Where would you like to fit the coloured LED strips? To the roof supports or rather the posts? Or even both? No problem! weinor has a variety of options so you can **immerse** your patio in the right light.

You can choose where to create the coloured light accents:

- On the outside of the upper or lower posts
- On the underside of the roof support, e.g. alternating with the decorative strips of your choice too.