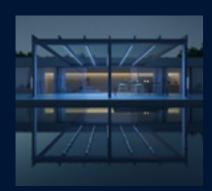

#### PLAY WITH COLOURS

Are you more in the mood for green today or rather blue? With the high-quality LED strips you are guaranteed to set the right tone. Your light is distributed evenly resulting in an incomparable atmosphere. Select from a variety of colour shades, dependent on the control system.

#### NUMEROUS LIGHT OPTIONS

Plan your own lighting concept! Where would you like to fit the coloured LED strips? To the roof supports or rather the posts? Or even both? No problem! weinor has a variety of options so you can **immerse** your patio in the right light.

You can choose where to create the coloured light accents:

- On the outside of the upper or lower posts
- On the underside of the roof support, e.g. alternating with the decorative strips of your choice too.