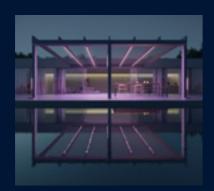

#### PLAY WITH COLOURS

Are you more in the mood for green today or rather blue? With the high-quality LED strips you are guaranteed to set the right tone. Your light is distributed evenly resulting in an incomparable atmosphere. Select from a variety of colour shades, dependent on the control system.

#### NUMEROUS LIGHT OPTIONS

Plan your own lighting concept! Where would you like to fit the coloured LED strips? To the roof supports or rather the posts? Or even both? No problem! weinor has a variety of options so you can **immerse** your patio in the right light.

You can choose where to create the coloured light accents:

- On the outside of the upper or lower posts
- On the underside of the roof support, e.g. alternating with the decorative strips of your choice too.