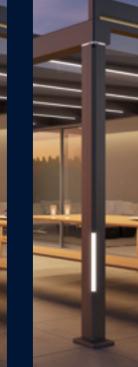

#### PLAY WITH COLOURS

Are you more in the mood for green today or rather blue? With the high-quality LED strips you are guaranteed to set the right tone. Your light is distributed evenly resulting in an incomparable atmosphere. Select from a variety of colour shades, dependent on the control system.

LED lighting in lower post

#### NUMEROUS LIGHT OPTIONS

Plan your own lighting concept! Where would you like to fit the coloured LED strips? To the roof supports or rather the posts? Or even both? No problem! weinor has a variety of options so you can **immerse** your patio in the right light.

You can choose where to create the coloured light accents:

- On the outside of the upper or lower posts
- On the underside of the roof support, e.g. alternating with the decorative strips of your choice too.