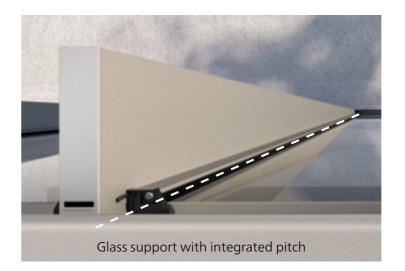

# LINES

Spectacular design - sophisticated technology: behind the modern cubic style of roof on the Terrazza Pure there is an extremely innovative design.

Standard patio roofs are designed angled so that rainwater can drain off. But not the Terrazza Pure! Here the pitch is integrated into the frame construction and is therefore invisible from the outside. The result: a clear, cubic design combined with reliable drainage. Terrazza Pure is the perfect solution for anyone who wants to enjoy lots of natural light on their patio and appreciates reliable, modern designed weather protection at the same time.

#### **Clever construction**

The roof support design is totally unique. A glass support system specially developed by weinor quarantees reliable drainage. At the same time, this allows for the cubic design to be produced without any angled roof supports. As a result, an appropriate head clearance height is even guaranteed with lower roof connection heights due to the design.