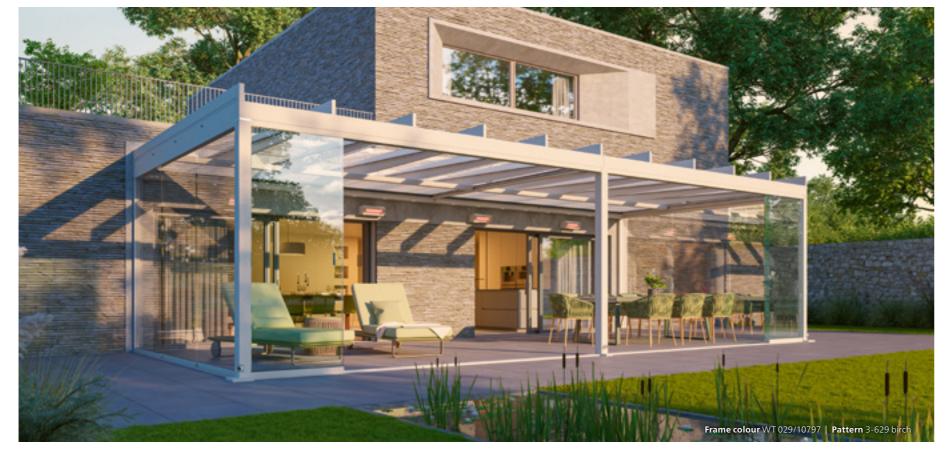

## Sun and weather protection with a seamless look

With Terrazza Pure VertiPlus, the vertical awning's square cassette is integrated so cleverly into the glass patio roof that there are no visible transitions, edges or attachments. Everything matches perfectly – in terms of both technology and appearance.

## COMFORT

High-quality materials – intelligent solutions – flexible design

Terrazza Pure from weinor impresses with its excellent technical sophistication. The aluminium system is statically tested and extremely durable. Moreover, the heating system and the remote or Smart Home control of awnings etc. also promise a high level of comfort. A large selection of frame colours makes custom design of the patio roof possible. A further benefit: In a coupled version, Terrazza Pure can roof over surfaces of up to 14 metres. Larger widths exceeding 14 metres can be realised as multi-section units.