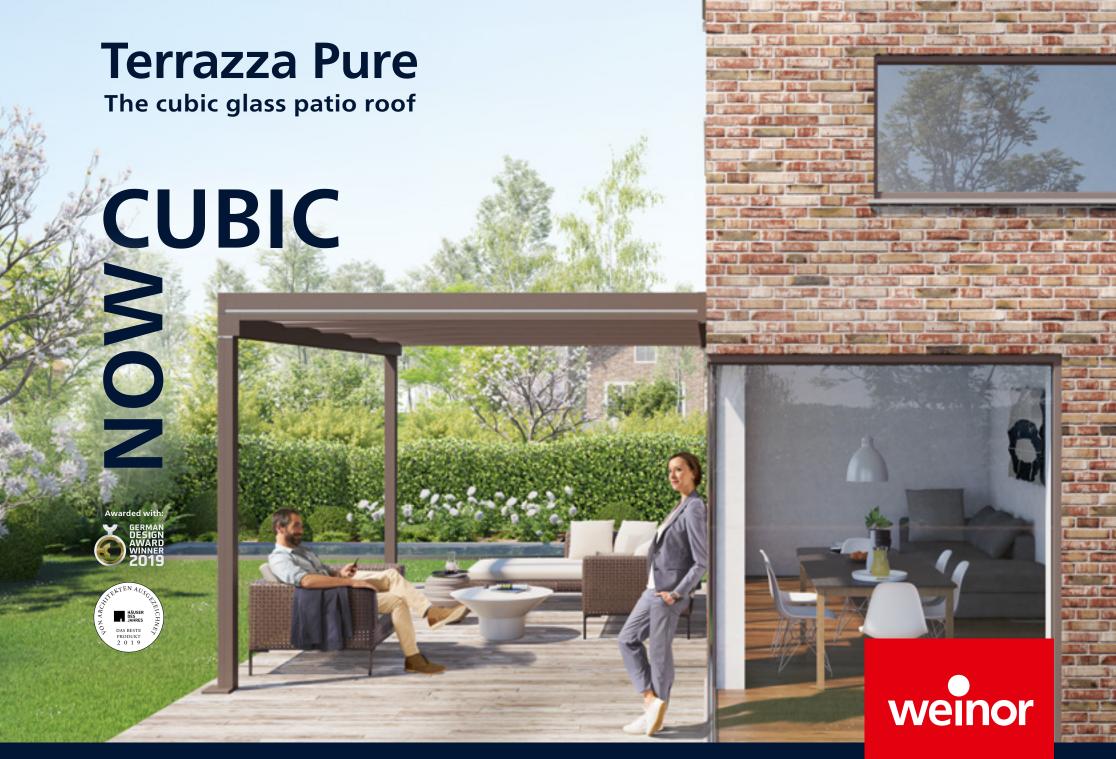

# LINES

Spectacular design - sophisticated technology: behind the modern cubic style of roof on the Terrazza Pure there is an extremely innovative design.

Standard patio roofs are designed angled so that rainwater can drain off. But not the Terrazza Pure! Here the pitch is integrated into the frame construction and is therefore invisible from the outside. The result: a clear, cubic design combined with reliable drainage. Terrazza Pure is the perfect solution for anyone who wants to enjoy lots of natural light on their patio and appreciates reliable, modern designed weather protection at the same time.

#### **PURE INNOVATION**

The rectangular construction is the result of weinor's unique glass support system.

Design your own dream patio!

#### **ENJOY LIFE AL FRESCO**

Enjoy your patio from the first day of spring until well into autumn: weinor's Terrazza Pure patio roof will keep you well sheltered from the wind and other elements. And your patio furniture can remain outside without being damaged.