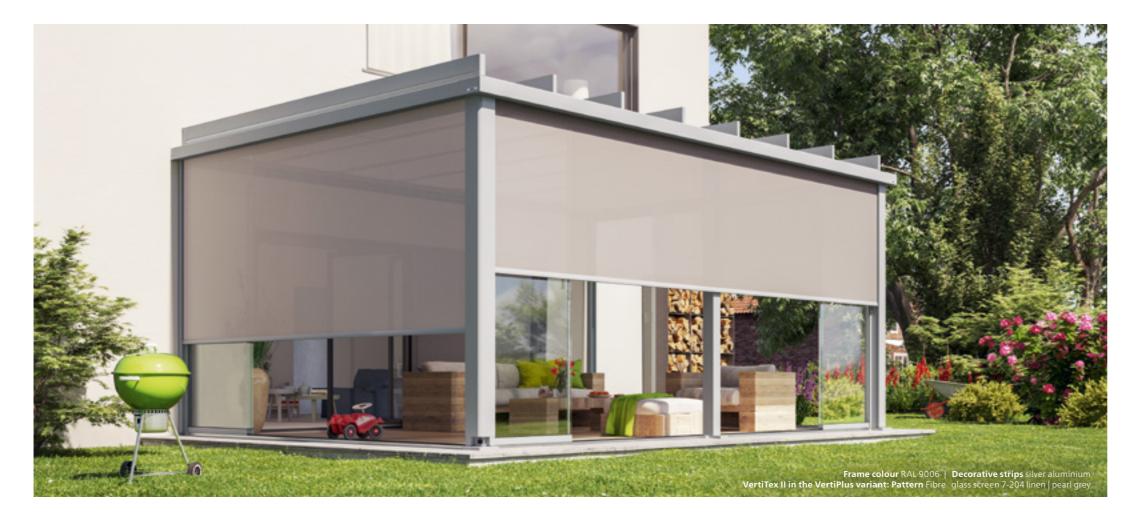

## VertiTex II vertical awning can be used for the best possible privacy, glare and sun protection all the way round the Terrazza Pure

Would you like to be protected from prying eyes and dazzling light from the sides and front? Then the VertiTex II vertical awning from weinor is the right choice. The **screens by weinor® collection** specially developed for the VertiTex II includes a large selection of high-quality fabrics. And the patented weinor Opti-Flow-System® ensures perfect fabric positioning. VertiTex II for Terrazza Pure is also available in the attractive looking VertiPlus version with design cover.

## Sun and weather protection with a seamless look

With Terrazza Pure VertiPlus, the vertical awning's square cassette is integrated so cleverly into the glass patio roof that there are no visible transitions, edges or attachments. Everything matches perfectly – in terms of both technology and appearance.

Size of the patio roof shown: 9.5 x 3.5 m