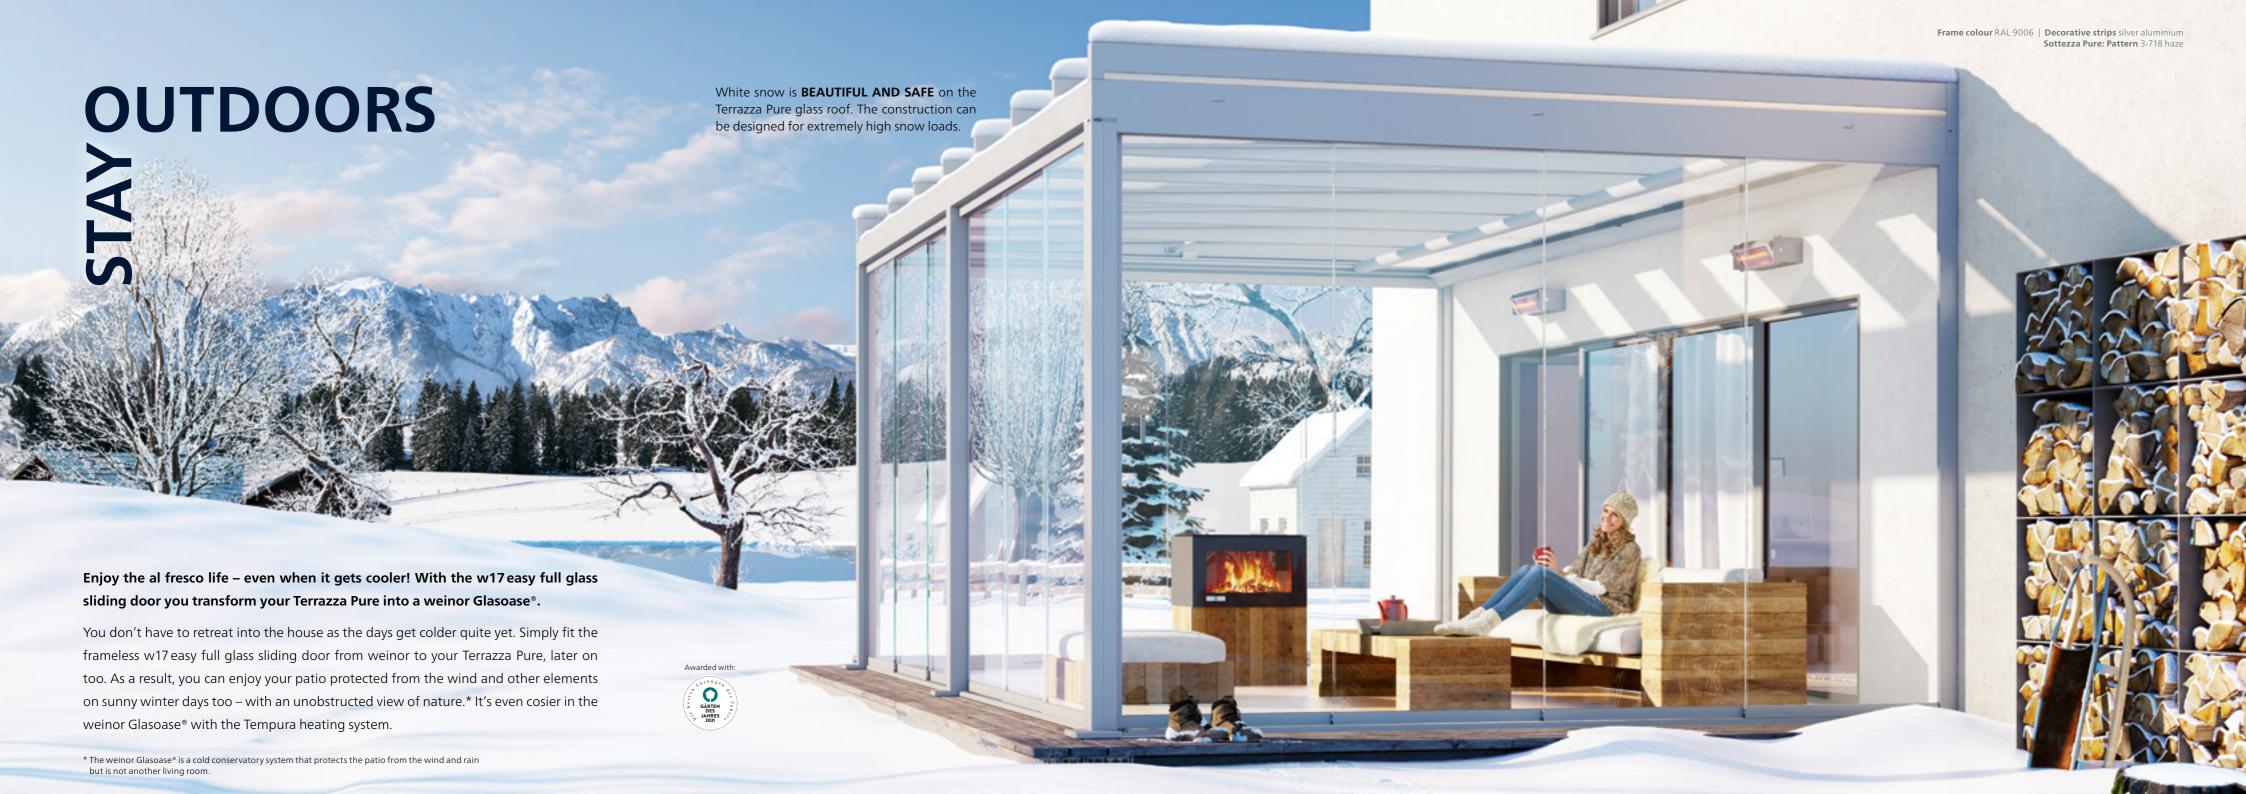

#### **ENJOY LIFE AL FRESCO**

Enjoy your patio from the first day of spring until well into autumn: weinor's Terrazza Pure patio roof will keep you well sheltered from the wind and other elements. And your patio furniture can remain outside without being damaged.

## COMFORT

High-quality materials – intelligent solutions – flexible design

Terrazza Pure from weinor impresses with its excellent technical sophistication. The aluminium system is statically tested and extremely durable. Moreover, the heating system and the remote or Smart Home control of awnings etc. also promise a high level of comfort. A large selection of frame colours makes custom design of the patio roof possible. A further benefit: In a coupled version, Terrazza Pure can roof over surfaces of up to 14 metres. Larger widths exceeding 14 metres can be realised as multi-section units.

Size of the patio roof shown: 9.5 x 3.5 m