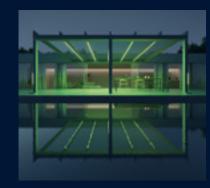

#### PLAY WITH COLOURS

Are you more in the mood for green today or rather blue? With the high-quality LED strips you are guaranteed to set the right tone. Your light is distributed evenly resulting in an incomparable atmosphere. Select from a variety of colour shades, dependent on the control system.

#### NUMEROUS LIGHT OPTIONS

Plan your own lighting concept! Where would you like to fit the coloured LED strips? To the roof supports or rather the posts? Or even both? No problem! weinor has a variety of options so you can **immerse** your patio in the right light.

You can choose where to create the coloured light accents:

- On the outside of the upper or lower posts
- On the underside of the roof support, e.g. alternating with the decorative strips of your choice too.