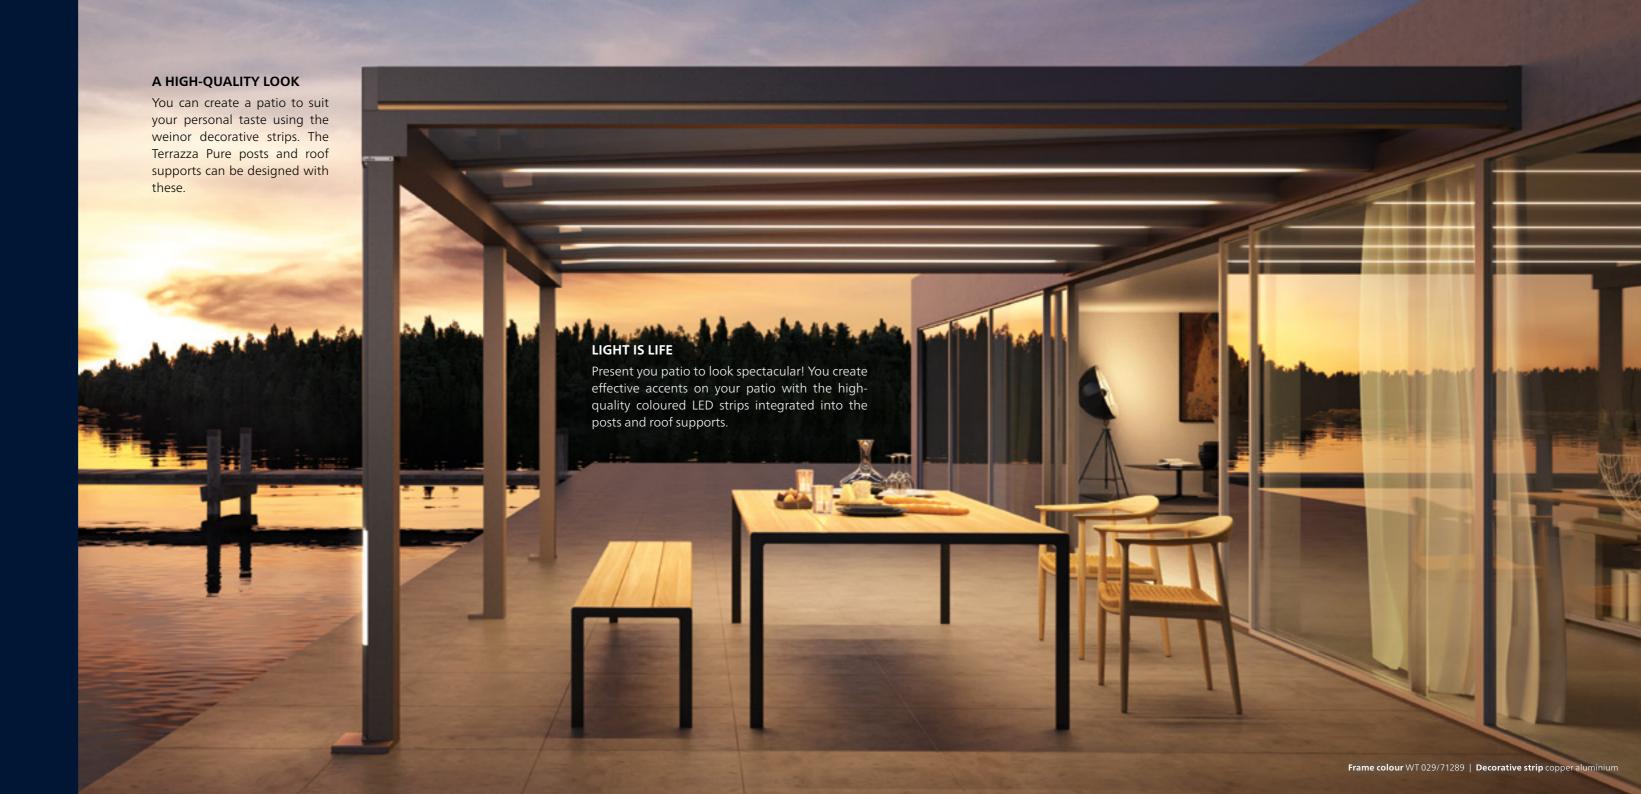

#### Design your patio to suit your personal taste!

For the space on your patio to become your own personal feel-good spot, doesn't just require sophisticated design but also an atmospheric mood. Terrazza Pure offers both. The cubic elegance is complemented perfectly by high-quality decorative strips and the unique lighting concept for posts and roof supports.

#### **EXCLUSIVE DECORATIVE STRIPS**

With the 5 decorative strips (silver aluminium, copper aluminium, brown aluminium, brass aluminium and anthracite aluminium) you can break totally new ground with your patio design. The anodised aluminium material gives your Terrazza Pure an elegant look.

The decorative strips can be integrated:

- Across the entire length of the posts' outsides
- On the underside of the centre roof
- Sideways on the outer roof supports

#### PLAY WITH COLOURS

Are you more in the mood for green today or rather blue? With the high-quality LED strips you are guaranteed to set the right tone. Your light is distributed evenly resulting in an incomparable atmosphere. Select from a variety of colour shades, dependent on the control system.

#### NUMEROUS LIGHT OPTIONS

Plan your own lighting concept! Where would you like to fit the coloured LED strips? To the roof supports or rather the posts? Or even both? No problem! weinor has a variety of options so you can **immerse** your patio in the right light.

You can choose where to create the coloured light accents:

- On the outside of the upper or lower posts
- On the underside of the roof support, e.g. alternating with the decorative strips of your choice too.