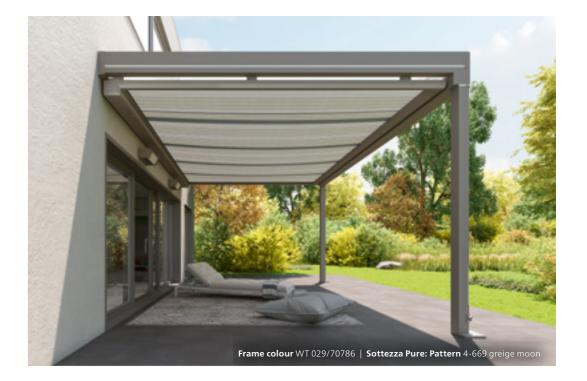

#### **Homely conservatory awnings**

The conservatory awning **Sottezza Pure** promises a pleasant climate on your patio. The angular sun protection matches the cubic Terrazza Pure perfectly and is sleek, stylish – and easy to clean. As the Sottezza Pure is fitted under the patio roof. This protects it from moisture and dirt leaving the fabric attractive and clean.

Size of the patio roof shown: 9.5 x 3.5 m