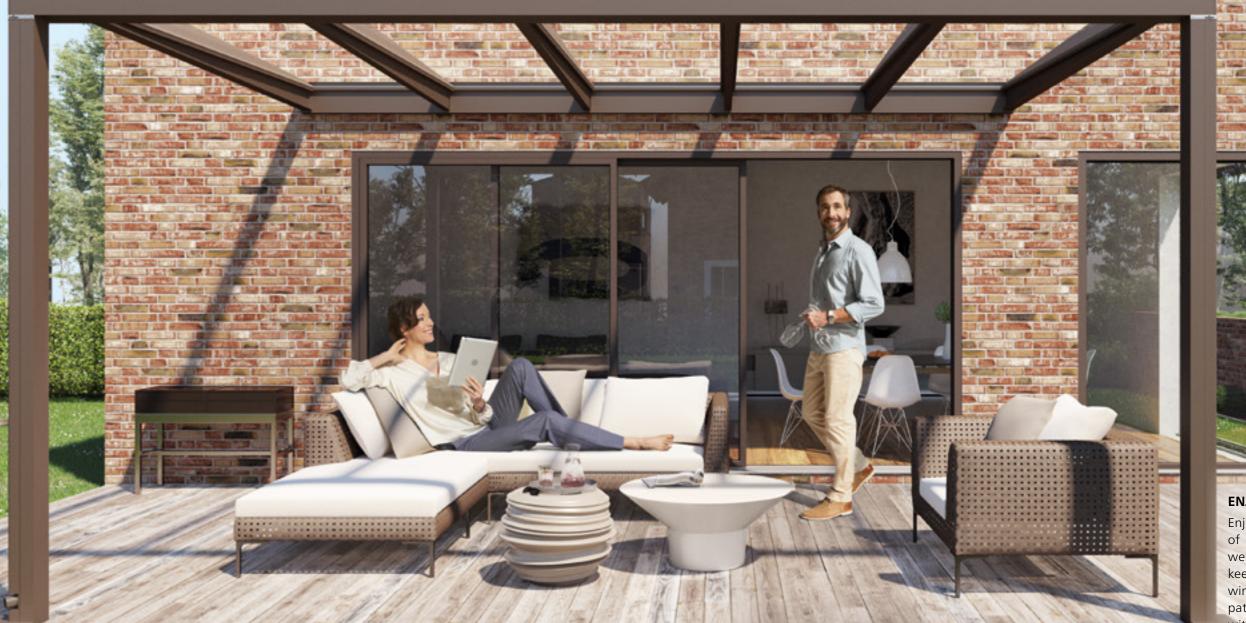

#### **ENJOY LIFE AL FRESCO**

Enjoy your patio from the first day of spring until well into autumn: weinor's Terrazza Pure patio roof will keep you well sheltered from the wind and other elements. And your patio furniture can remain outside without being damaged.

## COMFORT

High-quality materials – intelligent solutions – flexible design

Terrazza Pure from weinor impresses with its excellent technical sophistication. The aluminium system is statically tested and extremely durable. Moreover, the heating system and the remote or Smart Home control of awnings etc. also promise a high level of comfort. A large selection of frame colours makes custom design of the patio roof possible. A further benefit: In a coupled version, Terrazza Pure can roof over surfaces of up to 14 metres. Larger widths exceeding 14 metres can be realised as multi-section units.

Size of the patio roof shown: 9.5 x 3.5 m