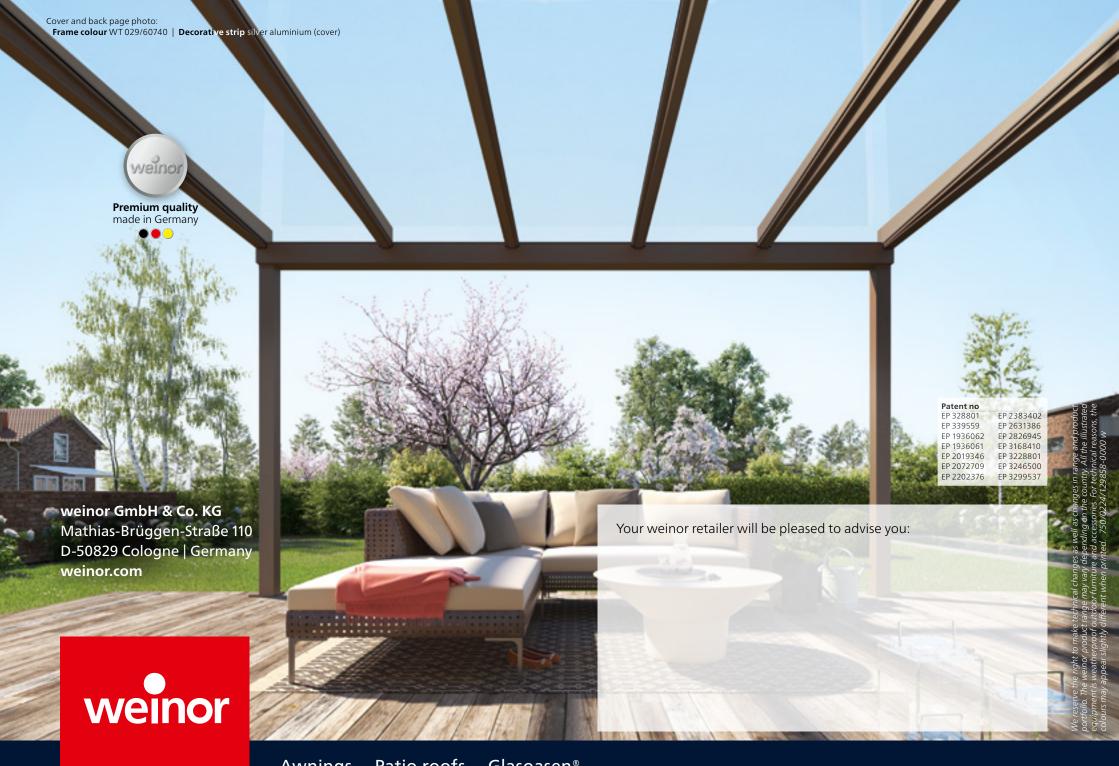

## COMFORT

High-quality materials – intelligent solutions – flexible design

Terrazza Pure from weinor impresses with its excellent technical sophistication. The aluminium system is statically tested and extremely durable. Moreover, the heating system and the remote or Smart Home control of awnings etc. also promise a high level of comfort. A large selection of frame colours makes custom design of the patio roof possible. A further benefit: In a coupled version, Terrazza Pure can roof over surfaces of up to 14 metres. Larger widths exceeding 14 metres can be realised as multi-section units.

Size of the patio roof shown: 9.5 x 3.5 m

#### **Clever construction**

The roof support design is totally unique. A glass support system specially developed by weinor quarantees reliable drainage. At the same time, this allows for the cubic design to be produced without any angled roof supports. As a result, an appropriate head clearance height is even guaranteed with lower roof connection heights due to the design.