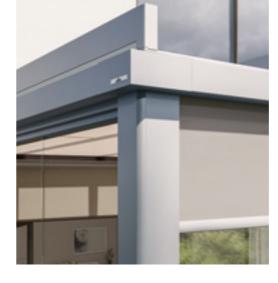

#### **EXCLUSIVE DECORATIVE STRIPS**

With the 5 decorative strips (silver aluminium, copper aluminium, brown aluminium, brass aluminium and anthracite aluminium) you can break totally new ground with your patio design. The anodised aluminium material gives your Terrazza Pure an elegant look.

The decorative strips can be integrated:

- Across the entire length of the posts' outsides
- On the underside of the centre roof
- Sideways on the outer roof supports

## Sun and weather protection with a seamless look

With Terrazza Pure VertiPlus, the vertical awning's square cassette is integrated so cleverly into the glass patio roof that there are no visible transitions, edges or attachments. Everything matches perfectly – in terms of both technology and appearance.