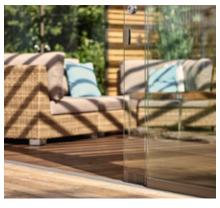

### High-grade glass sliding system

Lateral glass sliding systems (e.g. Solarlux glass sliding system SL20e) offer additional transparent protection against wind and cold while maintaining your view out.