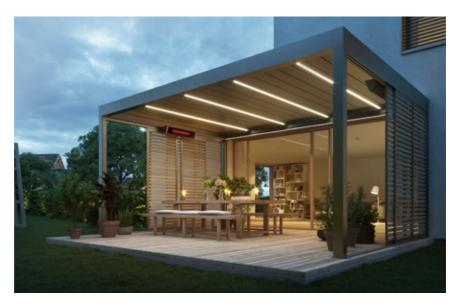

#### **LED** lighting

remote-controllable and dimmable, the rafters are integrated with LED strips. They optimally illuminate the area under the roof

LED in the rafters

The integrated LED lighting in the rafters provides elegant and particularly evocative lighting at dusk.