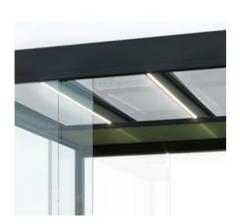

#### **LED** lighting

remote-controllable and dimmable, the rafters are integrated with LED strips. They optimally illuminate the area under the roof

LED in the rafters

The integrated LED lighting in the rafters provides elegant and particularly evocative lighting at dusk.