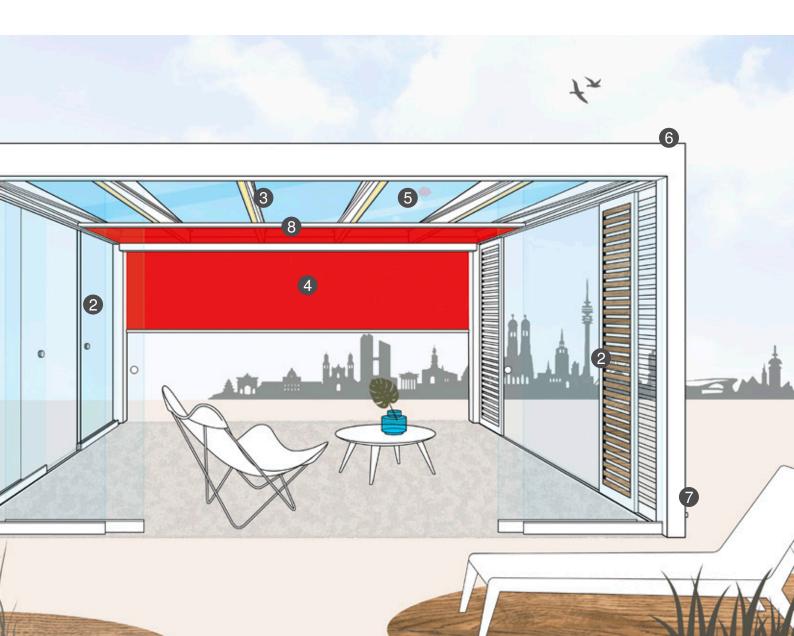

#### **Colour selection**

in accordance with WAREMA Colour World, with many options to choose from and a high-grade fine texture finish, which is more resistant to external influences (dirt, scratches)

### Experience exclusive Colour Worlds

The WAREMA Colour World is available for all powder-coated aluminium parts such as slats and profiles. WAREMA offers a large selection of powder colours. Choose from the three colour categories "Highlight", "Variation" or "Individual" – always including a high-grade fine texture surface.