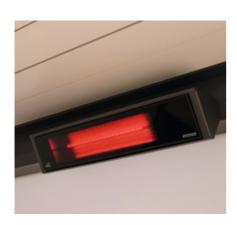

### Feel-good atmosphere with the Design radiant heater

Even if the temperature drops late in the evening, with the infrared short wave radiant heater (in a colour matching your Lamaxa) with tinted glass ceramic and a power of 2,200 Watts, you can enjoy yourself under your Lamaxa for even longer.