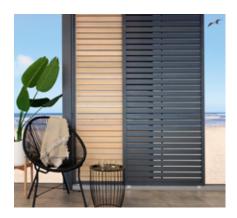

#### Sliding elements

wooden, aluminium and glass sliding systems can be manually moved horizontally

### Elegant wooden and aluminium sliding shutters

Wooden (larch ecru) or aluminium lateral sliding shutters create elegant design accents. The aluminium shutters can be coated to match the frame or in a contrasting colour.