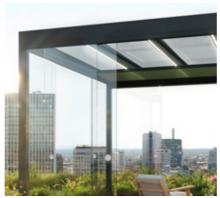

## Lamaxa Moments

The new Lamaxa L50 View

My Lamaxa Moment

### Clear views, unforgettable scenes.

My Lamaxa L50 really earns its name "View". The glass roof doesn't only impress me, but all of my friends as well. It's simply indescribable. At night, the view up at the starry skies. And when it rains, the patter of raindrops, making you feel protected and safe.

# Your personal Lamaxa L50 View

Your Lamaxa L50 View, with its patio roof with elegant glass roofing, offers you maximum transparency. It shows off an attractive cubic design and, with the elegant form, integrates perfectly into your outdoor area. An additional sun shading system is also possible: You can choose between an optional internal or external conservatory awning Climara for shading. Look forward to your new favourite outdoor space.