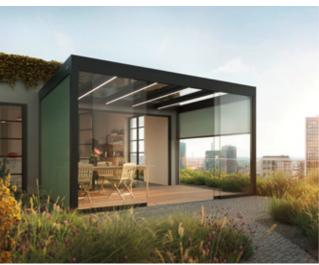

Lamaxa L50 View

Experience the city in all ways.

My guests love when I entertain them under the Lamaxa glass roof. If it's windy or the low-hanging sun starts to glare – no problem: I simply lower the GranTex, as vertical shading with wind-stable easyZIP guidance, and the lively conversation at the table can continue.

# Your personal Lamaxa L50 View

Your Lamaxa L50 View, with its patio roof with elegant glass roofing, offers you maximum transparency. It shows off an attractive cubic design and, with the elegant form, integrates perfectly into your outdoor area. An additional sun shading system is also possible: You can choose between an optional internal or external conservatory awning Climara for shading. Look forward to your new favourite outdoor space.

Free-standing or with wall connection, the patio roof covers areas up to 6 metres wide and 4.5 metres long with only 2 or 4 self-supporting poles.

Flexible sun shading system

Wind-stable

Protection against rain

#### Design options

Free-standing or with wall connection, the patio roof covers areas up to 6 metres wide and 4.5 metres long with only 2 or 4 self-supporting poles. Due to the glass dimensions, a maximum view out of up to 1 metre is possible.