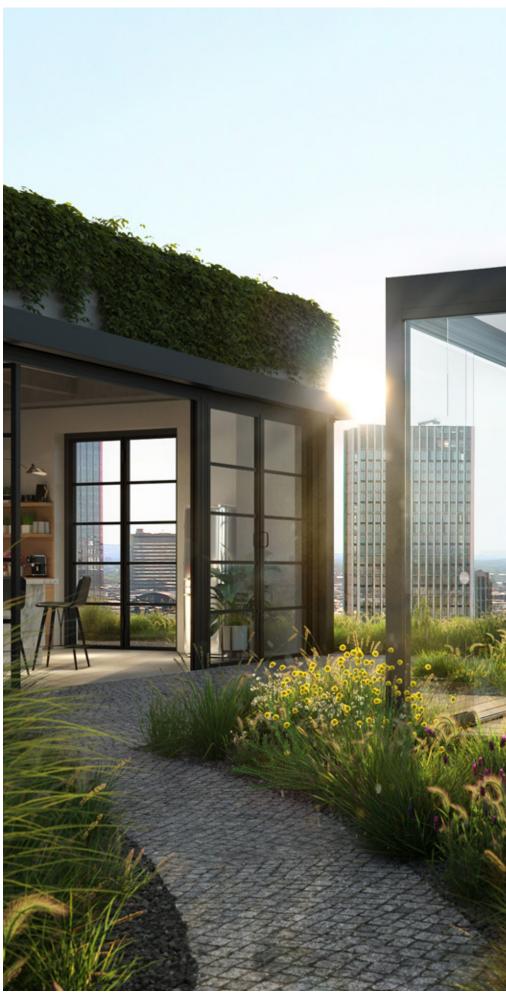

## Lamaxa Moments

The new Lamaxa L50 View

My Lamaxa Moment

# Your personal Lamaxa L50 View

Your Lamaxa L50 View, with its patio roof with elegant glass roofing, offers you maximum transparency. It shows off an attractive cubic design and, with the elegant form, integrates perfectly into your outdoor area. An additional sun shading system is also possible: You can choose between an optional internal or external conservatory awning Climara for shading. Look forward to your new favourite outdoor space.

Free-standing or with wall connection, the patio roof covers areas up to 6 metres wide and 4.5 metres long with only 2 or 4 self-supporting poles.

Flexible sun shading system

Wind-stable

Protection against rain

#### Design options

Free-standing or with wall connection, the patio roof covers areas up to 6 metres wide and 4.5 metres long with only 2 or 4 self-supporting poles. Due to the glass dimensions, a maximum view out of up to 1 metre is possible.