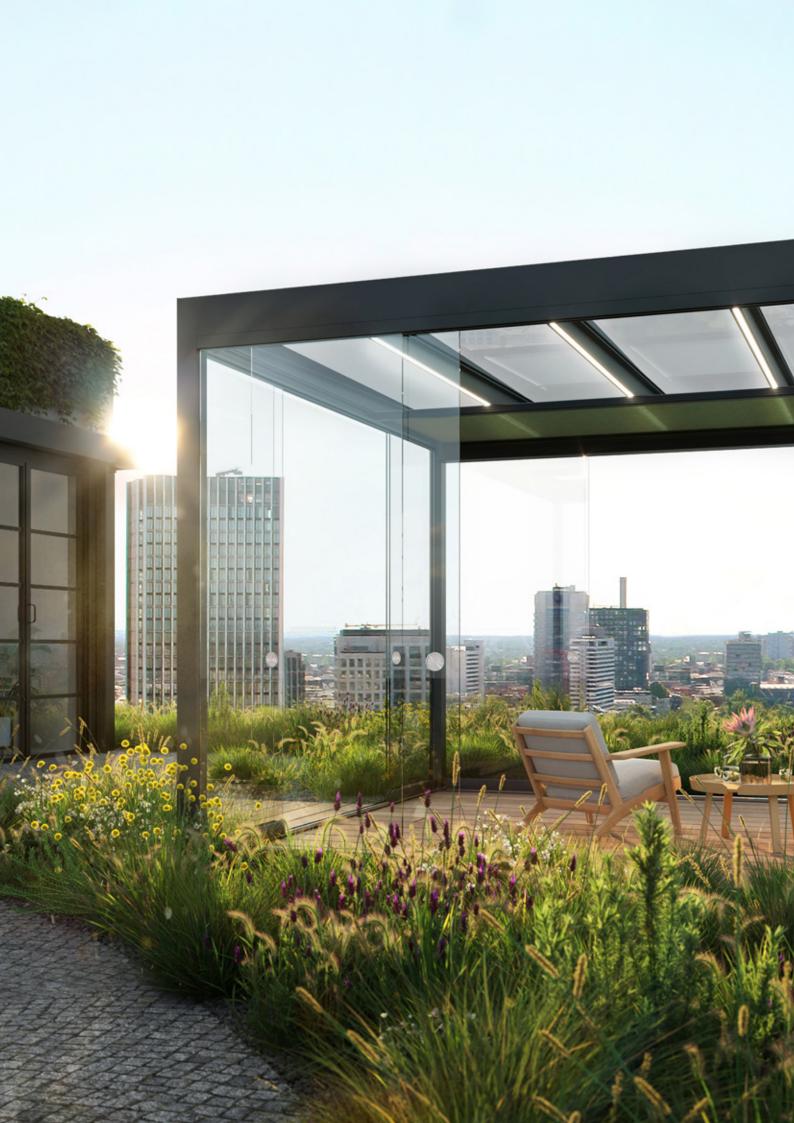

# Your personal Lamaxa L50 View

Your Lamaxa L50 View, with its patio roof with elegant glass roofing, offers you maximum transparency. It shows off an attractive cubic design and, with the elegant form, integrates perfectly into your outdoor area. An additional sun shading system is also possible: You can choose between an optional internal or external conservatory awning Climara for shading. Look forward to your new favourite outdoor space.

#### Conservatory awning Climara

an internal or external conservatory awning Climara in a cubic design provides additional protection against the sun if desired

### Conservatory Awning Climara

Effective sun protection with internal or external conservatory awning Climara in cubic design that protects from solar radiation. Can be optionally controlled with WMS Weather station. With the Smart Living Control package including remote control.