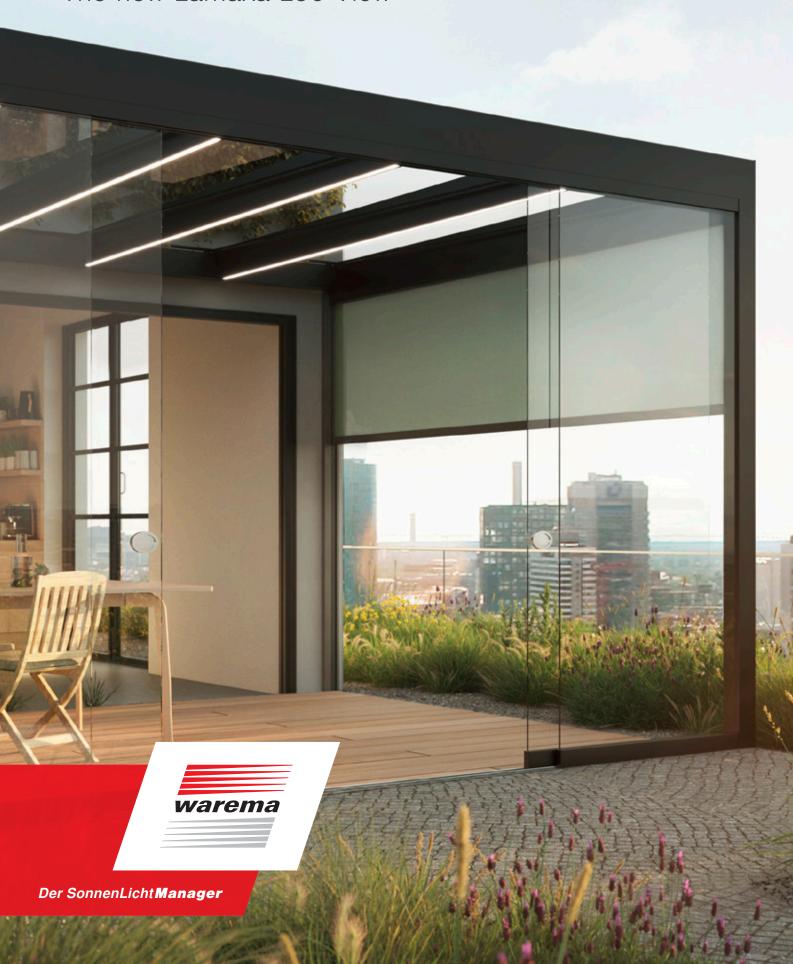

## Lamaxa Moments

The new Lamaxa L50 View

My Lamaxa Moment

### Clear views, unforgettable scenes.

My Lamaxa L50 really earns its name "View". The glass roof doesn't only impress me, but all of my friends as well. It's simply indescribable. At night, the view up at the starry skies. And when it rains, the patter of raindrops, making you feel protected and safe.

Lamaxa L50 View

Experience the city in all ways.

My guests love when I entertain them under the Lamaxa glass roof. If it's windy or the low-hanging sun starts to glare – no problem: I simply lower the GranTex, as vertical shading with wind-stable easyZIP guidance, and the lively conversation at the table can continue.

# Your personal Lamaxa L50 View

Your Lamaxa L50 View, with its patio roof with elegant glass roofing, offers you maximum transparency. It shows off an attractive cubic design and, with the elegant form, integrates perfectly into your outdoor area. An additional sun shading system is also possible: You can choose between an optional internal or external conservatory awning Climara for shading. Look forward to your new favourite outdoor space.