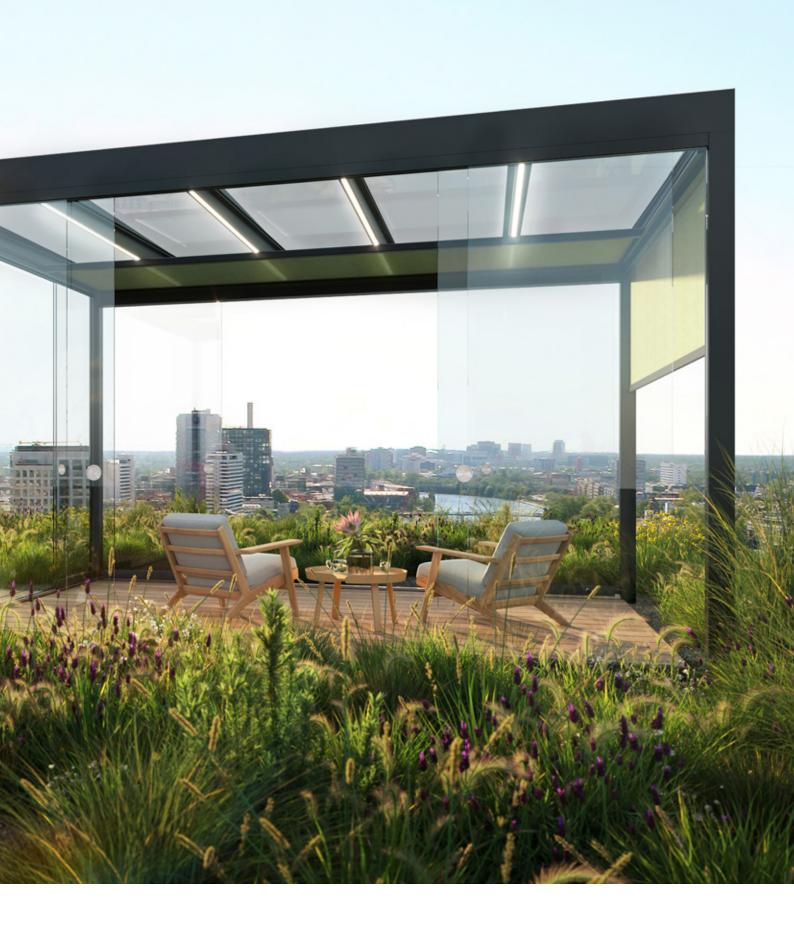

### Clear views, unforgettable scenes.

My Lamaxa L50 really earns its name "View". The glass roof doesn't only impress me, but all of my friends as well. It's simply indescribable. At night, the view up at the starry skies. And when it rains, the patter of raindrops, making you feel protected and safe.

Lamaxa L50 View

Experience the city in all ways.

My guests love when I entertain them under the Lamaxa glass roof. If it's windy or the low-hanging sun starts to glare – no problem: I simply lower the GranTex, as vertical shading with wind-stable easyZIP guidance, and the lively conversation at the table can continue.

# Your personal Lamaxa L50 View

Your Lamaxa L50 View, with its patio roof with elegant glass roofing, offers you maximum transparency. It shows off an attractive cubic design and, with the elegant form, integrates perfectly into your outdoor area. An additional sun shading system is also possible: You can choose between an optional internal or external conservatory awning Climara for shading. Look forward to your new favourite outdoor space.