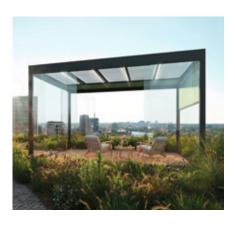

#### The Lamaxa equipment

Choose from our wide range of weather-resistant colour coatings and fabrics. Expand your Lamaxa with dimmable LED lighting, flush-mounted vertical elements such as the GranTex with easyZIP guidance, elegant glass, wooden or aluminium sliding elements or with warming Design radiant heaters.

Free-standing or with wall connection, the patio roof covers areas up to 6 metres wide and 4.5 metres long with only 2 or 4 self-supporting poles.

Flexible sun shading system

Wind-stable

Protection against rain

#### The Features

#### Design options

Free-standing or with wall connection, the patio roof covers areas up to 6 metres wide and 4.5 metres long with only 2 or 4 self-supporting poles. Due to the glass dimensions, a maximum view out of up to 1 metre is possible.