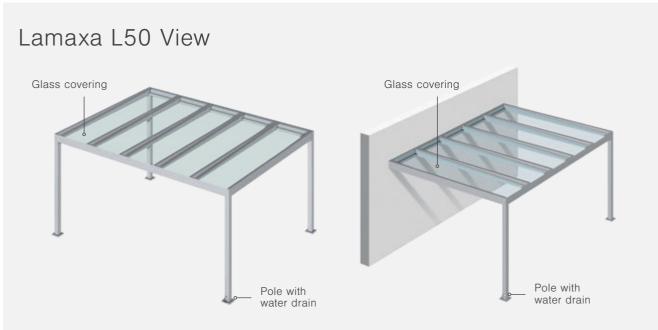

#### Glass covering

the glass covering is not included in the scope of delivery. The glass support profile is preequipped for 10 mm or 12 mm laminated safety glass

#### Water drain

integrated in freely selectable poles

#### Design options

Free-standing or with wall connection, the patio roof covers areas up to 6 metres wide and 4.5 metres long with only 2 or 4 self-supporting poles. Due to the glass dimensions, a maximum view out of up to 1 metre is possible.