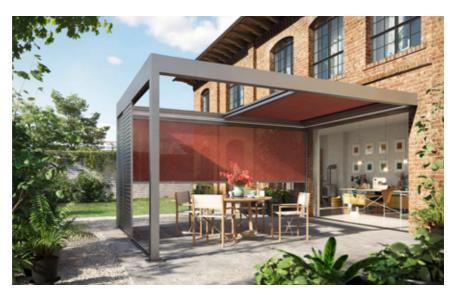

#### Conservatory awning Climara

an internal or external conservatory awning Climara in a cubic design provides additional protection against the sun if desired

### Conservatory Awning Climara

Effective sun protection with internal or external conservatory awning Climara in cubic design that protects from solar radiation. Can be optionally controlled with WMS Weather station. With the Smart Living Control package including remote control.