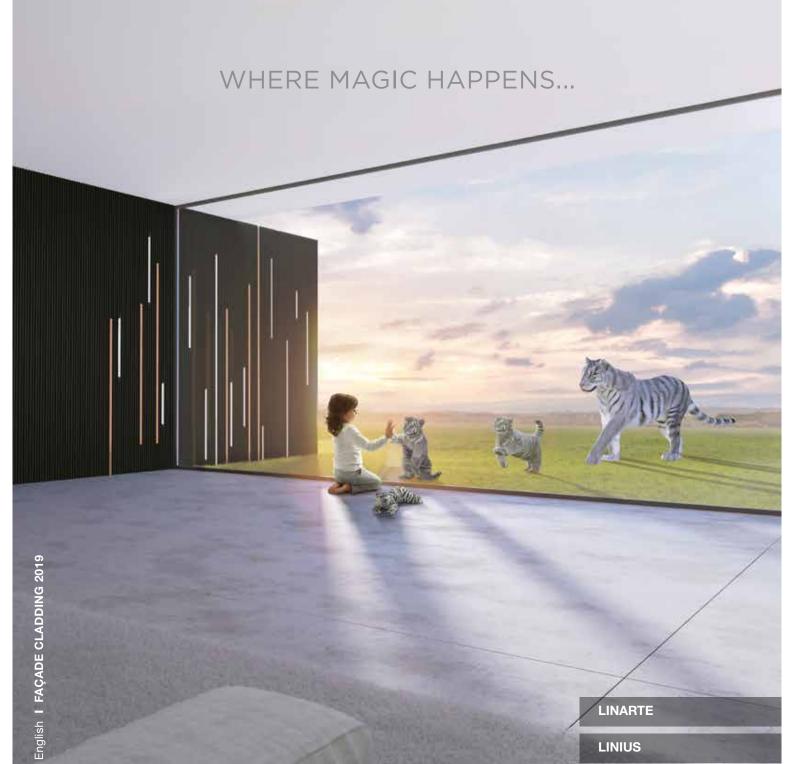

# THE ULTIMATE MARRIAGE OF DESIGN AND QUALITY

In developing its façade cladding, Renson paid a lot of attention to design, personalisation and quality of finishing.

You create your façade cladding according to your own taste. Horizontally or vertically, it fits right into the most diverse styles: from classic over modern to contemporary, letting you create a unique, stylish, elegant and contemporary look for your home or business.

Garage doors and house doors integrate smoothly into a single flush façade surface. Functional elements such as a letterbox, intercom or doorbell are seamlessly integrated. Thanks to the individual profiles, you can even finish curved façades and because of the high-quality finish, they are also suitable for indoor applications.

Of course, making them easy and flexible to mount was paramount. Invisible fasteners ensure a sleek design while at the same time allowing thermal expansion.

Renson stands for sustainability, and this aluminium façade cladding is no exception. It is not only durable, but also resistant to all weather conditions. Light and yet strong,... and above all: extremely easy to maintain.