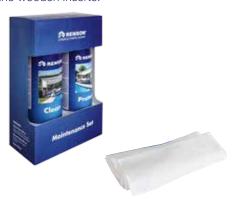

# MAINTENANCE

Your façade cladding is subject to all possible weather influences. That is why we advise regular maintenance in order to continue to enjoy it for years and years to come. With just 1 to 2 service intervals a year, the façade cladding will last longer and retain its original gloss. The Renson Maintenance Set is a good tool to keep your façade cladding looking like new.

- The Linius and Linarte profiles are made of powdered aluminium. Cleaning annually with the products from the 'maintenance set' is recommended for maintaining the intense colour for years and years and as an extra protection against acid rain, sea air and UV rays. If you live on the coast and in wooded areas we recommend a bi-annual cleaning.
- Renson 'Clean' is a concentrated product with strong cleaning and degreasing properties for the most common natural pollutants such as dust, greasy deposits, grease stains, moss, insect traces etc. This product is not comparable to most conventional cleaning products. After cleaning you protect the aluminium profile with Renson's 'Protect'. This product leaves behind a protective film, which makes later maintenance a lot easier. That way you can simply rub the aluminium clean with a minimum of Renson 'Clean' product.
- Do not use either product under the full sun or in warm weather. When
  they dry quickly, it can leave stains on the aluminium. Never use caustic
  or aggressive products, scouring pads or other abrasives to clean your
  aluminium façade cladding. Similarly, never clean it with a high-pressure
  device.
- A maintenance kit is also available for the wooden inserts.