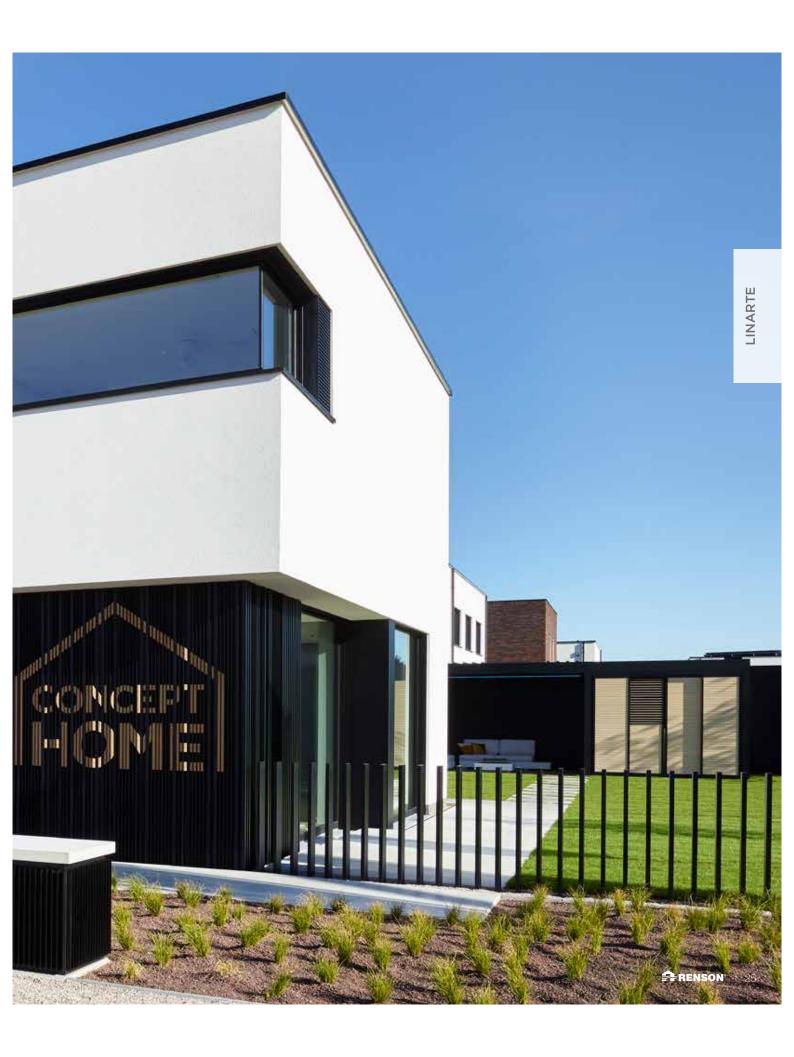

## INFILLS WITH WOOD OR LED STRIPS

Wood or LED strips can be incorporated both in the 30 mm-deep Block and Even profiles. These infills are available in various lengths and can be integrated anywhere in the façade: randomly, tight in line or repetitively. It gives you endless possibilities to give your façades a custom finishing touch. You can even integrate logos or house numbers (in wood).

#### **Endlessly personalisable**

A subtle design or clear statement: get creative with the possibilities for personalising your façade with different infills in wood or LED lighting, or by combining colours or integrating your house number or company logo. Outdoor sockets, intercom, letterbox or outdoor tap are subtly incorporated.