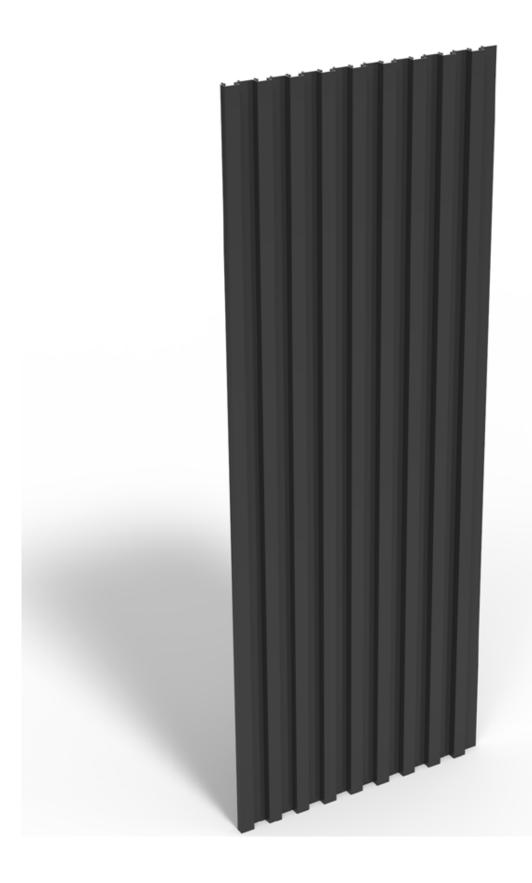

### LINARTE BLOCK 16

The basic version of the Linarte block-shaped aluminium profile is 16 mm deep. This limited depth creates a subtle vertical play of lines with limited relief and a minimalistic look.

### LINARTE EVEN

The rib-shaped Even profile of 30 mm depth provides the tightest Linarte result and brings out the vertical lines of a façade to greatest effect. This block profile can be combined with infills in wood or LED strips.