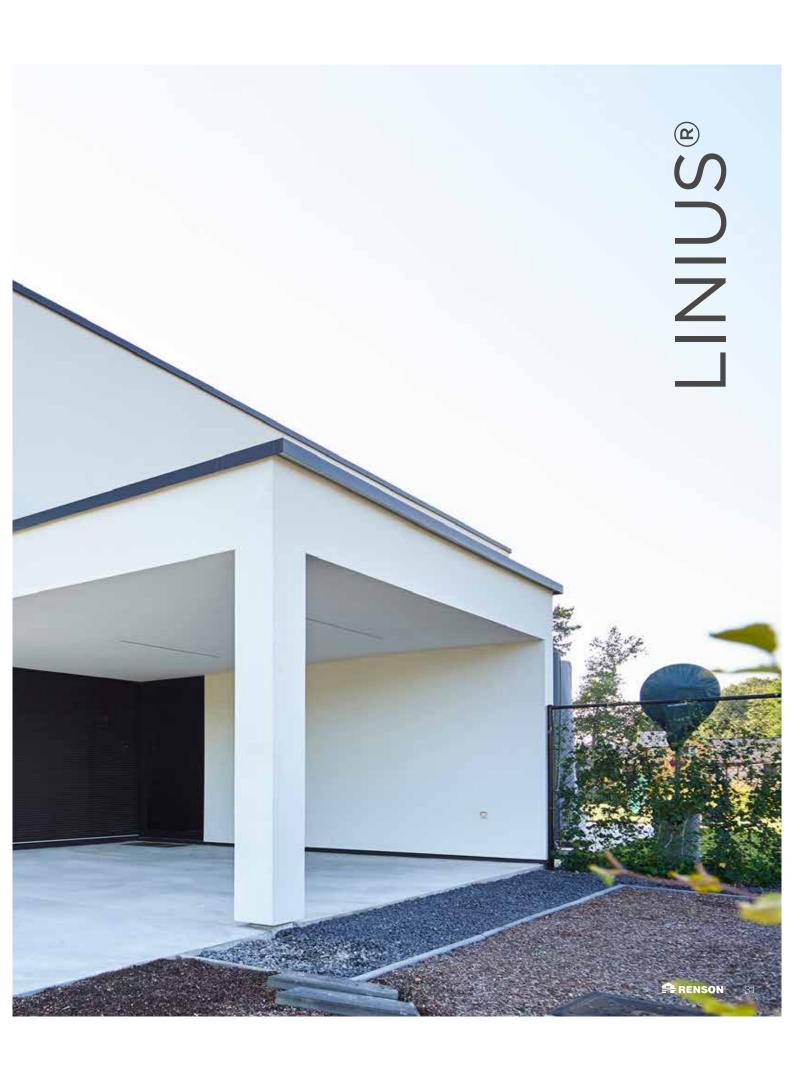

### LINIUS L.033

The Z-shaped Linius L.033 profiles are 22 mm deep. They give your façade a strong horizontal accent, sober and refined.