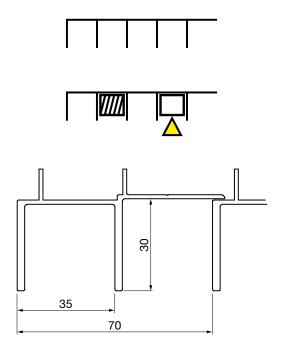

### LINIUS L.033

The Z-shaped Linius L.033 profiles are 22 mm deep. They give your façade a strong horizontal accent, sober and refined.