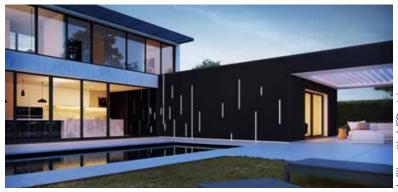

## INFILLS WITH WOOD OR LED STRIPS

Wood or LED strips can be incorporated both in the 30 mm-deep Block and Even profiles. These infills are available in various lengths and can be integrated anywhere in the façade: randomly, tight in line or repetitively. It gives you endless possibilities to give your façades a custom finishing touch. You can even integrate logos or house numbers (in wood).

No infills

Infills with wood strips

Infills with LED strips