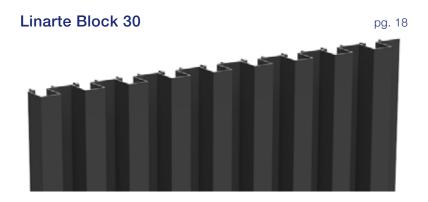

#### LINARTE BLOCK 30

The block-shaped Linarte profile of 30 mm depth creates a strongly pronounced vertical linear design. This creates striking shadow effects that bring a façade to life. This deep block profile can be combined with infills in wood or LED strips.