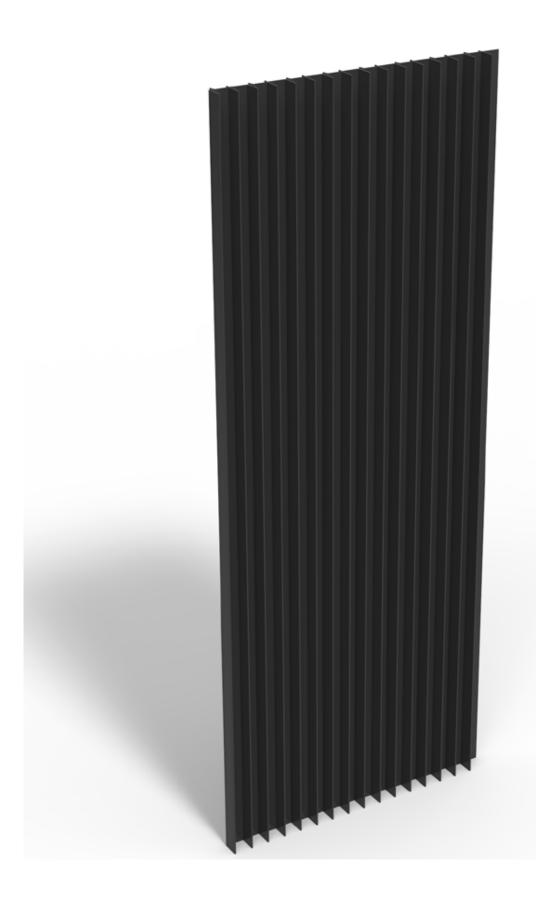

### LINIUS L.033

The Z-shaped Linius L.033 profiles are 22 mm deep. They give your façade a strong horizontal accent, sober and refined.