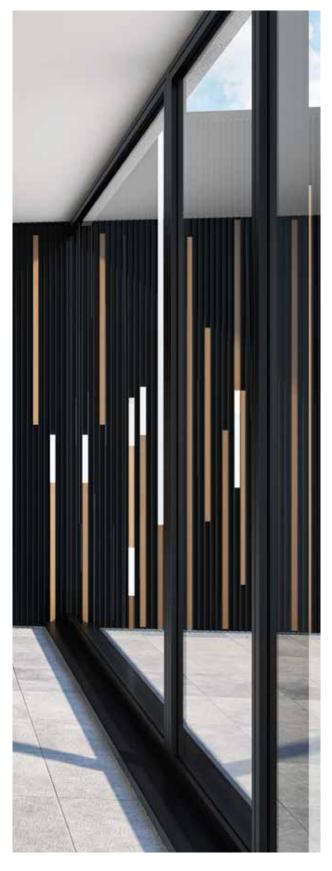

#### Beautiful façade cladding

Outdoors, Linius or Linarte adds an extra accent to an outside façade, and perfectly combines with other materials for a unique look and feel that can even extend to the interior (see below). Looking for a unique façade? Let your creativity run wild with Linarte infills in wood or LED strips.

## INFILLS WITH WOOD OR LED STRIPS

Wood or LED strips can be incorporated both in the 30 mm-deep Block and Even profiles. These infills are available in various lengths and can be integrated anywhere in the façade: randomly, tight in line or repetitively. It gives you endless possibilities to give your façades a custom finishing touch. You can even integrate logos or house numbers (in wood).

No infills

Infills with wood strips

Infills with LED strips