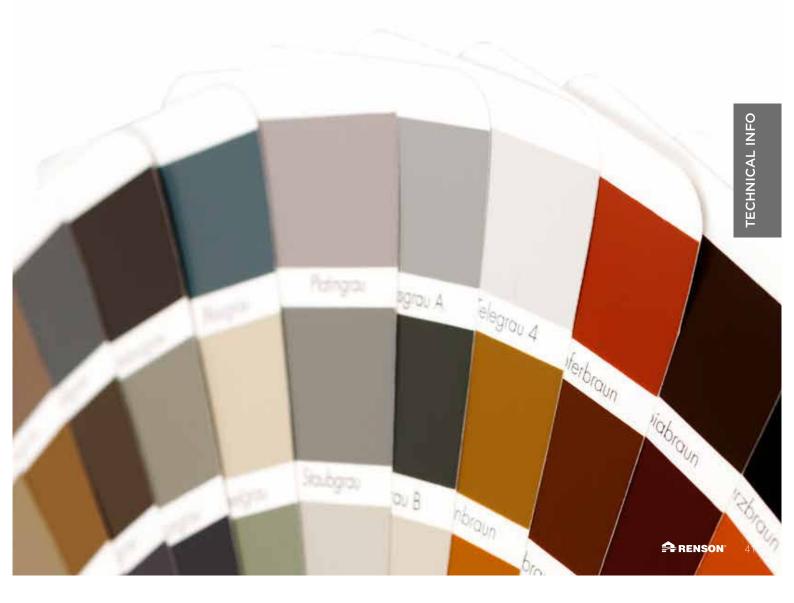

# ALL RAL COLOURS

Both Linius and Linarte profiles are available in all RAL colours. Renson recommends structural lacquer for an architectural, contemporary look. Moreover, a finish in textured lacquer is better suited for outdoor use and scratches are less visible.