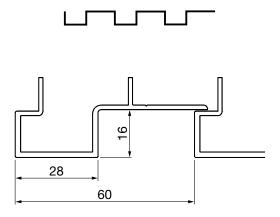

### LINARTE BLOCK 16

The basic version of the Linarte block-shaped aluminium profile is 16 mm deep. This limited depth creates a subtle vertical play of lines with limited relief and a minimalistic look.