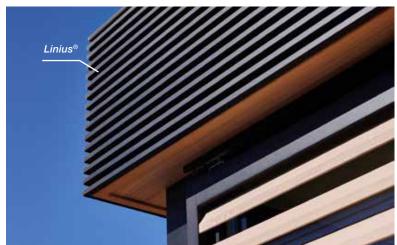

### LINIUS L.033

The Z-shaped Linius L.033 profiles are 22 mm deep. They give your façade a strong horizontal accent, sober and refined.