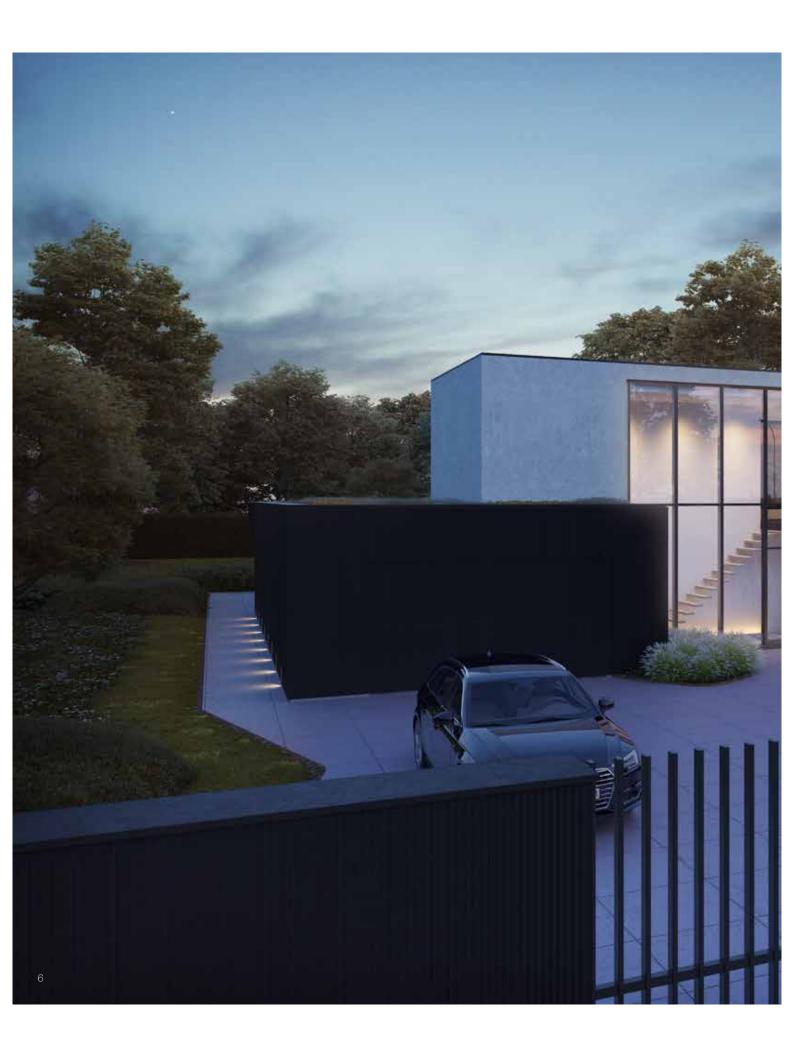

#### Beautiful façade cladding

Outdoors, Linius or Linarte adds an extra accent to an outside façade, and perfectly combines with other materials for a unique look and feel that can even extend to the interior (see below). Looking for a unique façade? Let your creativity run wild with Linarte infills in wood or LED strips.

#### Terrace covering in the same look & feel

If you're looking to achieve aesthetic uniformity, you can even extend the façade cladding up to your terrace. Under one terrace covering, one or more sides can be sealed in the same finish. One style for your entire home or building... guaranteeing you a sleek and uniform look.