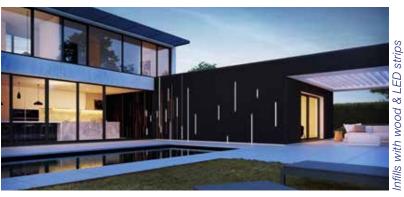

## INFILLS WITH WOOD OR LED STRIPS

Wood or LED strips can be incorporated both in the 30 mm-deep Block and Even profiles. These infills are available in various lengths and can be integrated anywhere in the façade: randomly, tight in line or repetitively. It gives you endless possibilities to give your façades a custom finishing touch. You can even integrate logos or house numbers (in wood).

No infills

Infills with wood strips

Infills with LED strips