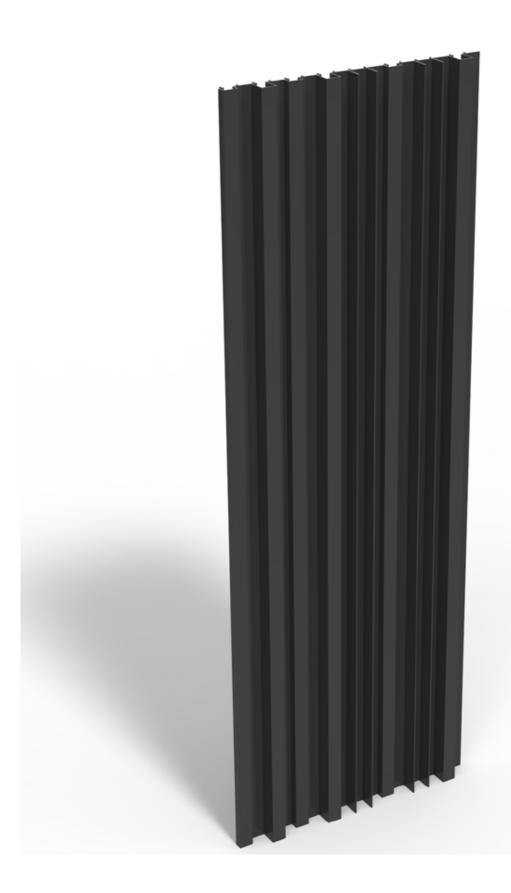

### LINARTE BLOCK 16

The basic version of the Linarte block-shaped aluminium profile is 16 mm deep. This limited depth creates a subtle vertical play of lines with limited relief and a minimalistic look.

#### LINARTE BLOCK 30

The block-shaped Linarte profile of 30 mm depth creates a strongly pronounced vertical linear design. This creates striking shadow effects that bring a façade to life. This deep block profile can be combined with infills in wood or LED strips.

### LINARTE EVEN

The rib-shaped Even profile of 30 mm depth provides the tightest Linarte result and brings out the vertical lines of a façade to greatest effect. This block profile can be combined with infills in wood or LED strips.

#### LINARTE RANDOM

Block or Even, all Linarte profiles can be combined with each other. Let your creativity run free, create a unique play of light and shadow and combine your façade to heart's content to give it a personal character all its own.