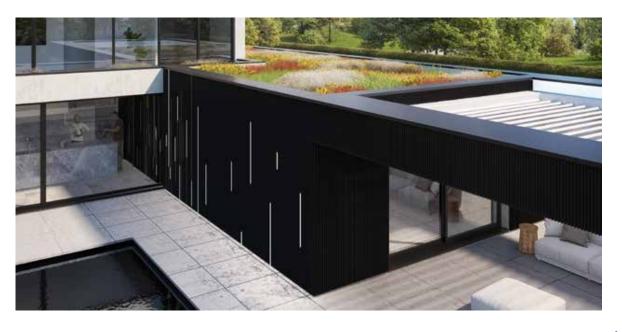

#### Beautiful façade cladding

Outdoors, Linius or Linarte adds an extra accent to an outside façade, and perfectly combines with other materials for a unique look and feel that can even extend to the interior (see below). Looking for a unique façade? Let your creativity run wild with Linarte infills in wood or LED strips.

#### Terrace covering in the same look & feel

If you're looking to achieve aesthetic uniformity, you can even extend the façade cladding up to your terrace. Under one terrace covering, one or more sides can be sealed in the same finish. One style for your entire home or building... guaranteeing you a sleek and uniform look.

#### **Unique interior**

The aluminium façade cladding from Renson can be used just as well inside as outside to give a wall that added accent. You can even seamlessly blend one into the other. For instance, the high-quality materials make it perfectly possible to even clad a staircase with Linarte profiles.