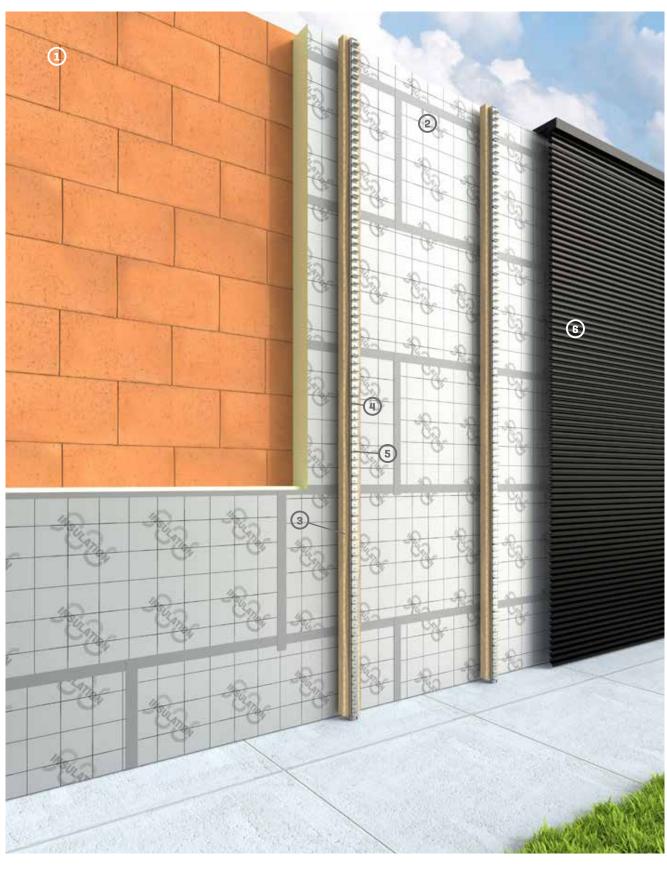

#### LINARTE SYSTEM STRUCTURE

- Supporting wall
- 2 Insulation
- 3 CLS
- 4 Aluminium supports
- (5) Clips
- 6 Linarte profiles
- Supporting profile

### LINIUS SYSTEM STRUCTURE

- Supporting wall
- 2 Insulation
- 3 CLS
- 4 Aluminium supports
- **(5)** Clips
- 6 Linius profiles