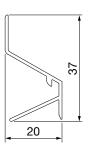

### LINIUS L.033

The Z-shaped Linius L.033 profiles are 22 mm deep. They give your façade a strong horizontal accent, sober and refined.