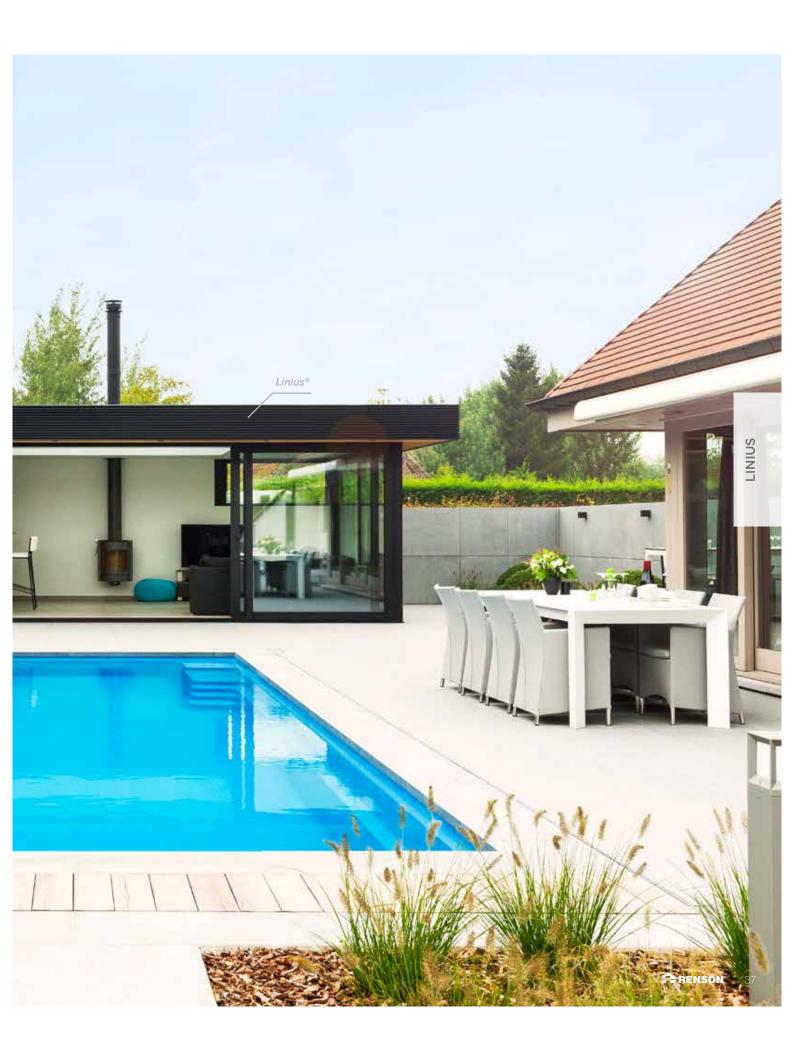

### HORIZONTAL LINIUS RANGE

### LINIUS L.033

The Z-shaped Linius L.033 profiles are 22 mm deep. They give your façade a strong horizontal accent, sober and refined.