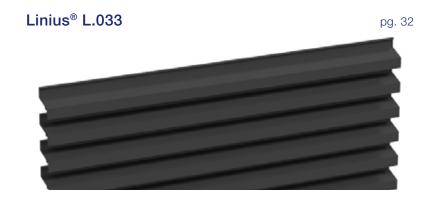

### LINIUS L.033

The Z-shaped Linius L.033 profiles are 22 mm deep. They give your façade a strong horizontal accent, sober and refined.