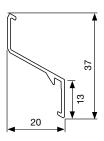

### Linius finger trap protection

For sectional doors, Renson has devised a special, patented mechanism to prevent fingers from getting stuck. The aluminium profile curves away when a finger accidentally lands between two sections of the gate. Afterwards the profile automatically returns to its original position.