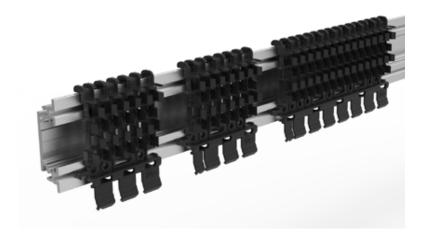

# THE ULTIMATE MARRIAGE OF DESIGN AND QUALITY

In developing its façade cladding, Renson paid a lot of attention to design, personalisation and quality of finishing.

You create your façade cladding according to your own taste. Horizontally or vertically, it fits right into the most diverse styles: from classic over modern to contemporary, letting you create a unique, stylish, elegant and contemporary look for your home or business.

Of course, making them easy and flexible to mount was paramount. Invisible fasteners ensure a sleek design while at the same time allowing thermal expansion.

Renson stands for sustainability, and this aluminium façade cladding is no exception. It is not only durable, but also resistant to all weather conditions. Light and yet strong,... and above all: extremely easy to maintain.

#### Easy to install

Aluminium profiles are light and easy to work with. Thanks to the patented fastening system, they can be fastened to the supports quickly and without screws. This invisible clip system is also width-adjustable and easily replaceable, so there are a lot of advantages to be gained even during the installation.