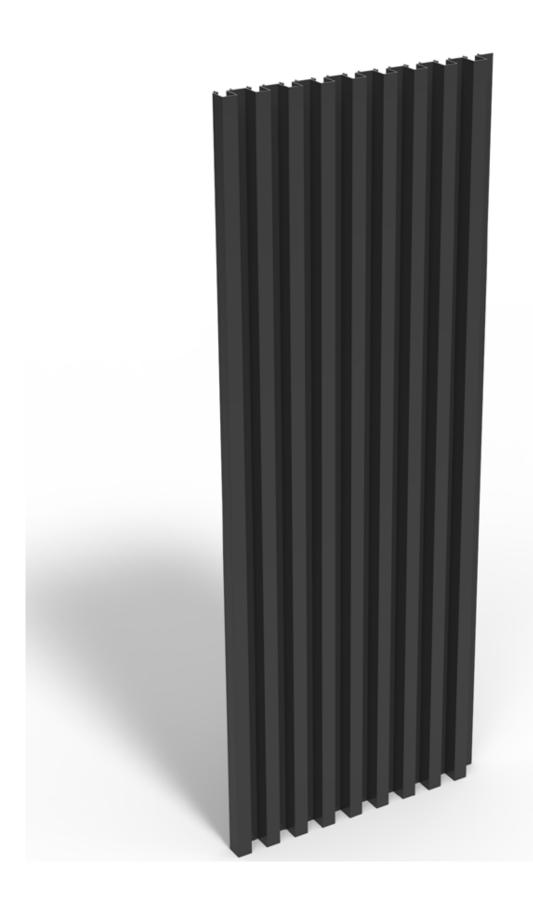

### LINARTE BLOCK 16

The basic version of the Linarte block-shaped aluminium profile is 16 mm deep. This limited depth creates a subtle vertical play of lines with limited relief and a minimalistic look.

#### LINARTE BLOCK 30

The block-shaped Linarte profile of 30 mm depth creates a strongly pronounced vertical linear design. This creates striking shadow effects that bring a façade to life. This deep block profile can be combined with infills in wood or LED strips.