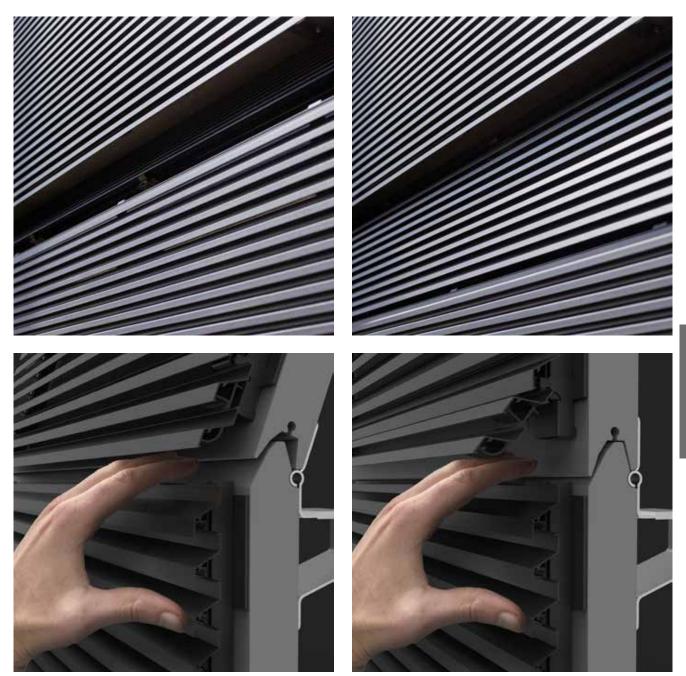

### Linius finger trap protection

For sectional doors, Renson has devised a special, patented mechanism to prevent fingers from getting stuck. The aluminium profile curves away when a finger accidentally lands between two sections of the gate. Afterwards the profile automatically returns to its original position.