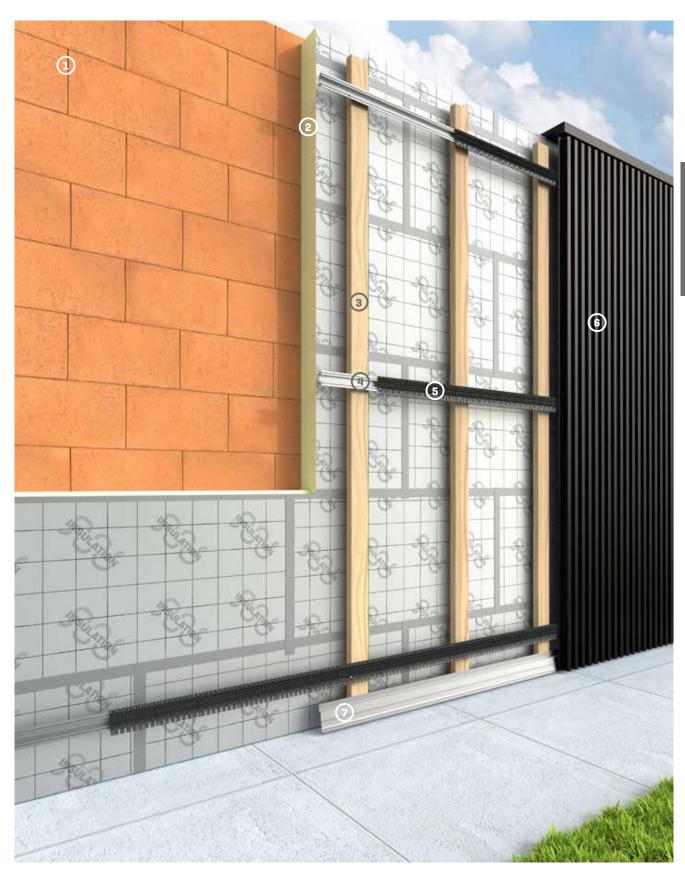

#### LINARTE SYSTEM STRUCTURE

- Supporting wall
- 2 Insulation
- 3 CLS
- 4 Aluminium supports
- (5) Clips
- 6 Linarte profiles
- Supporting profile