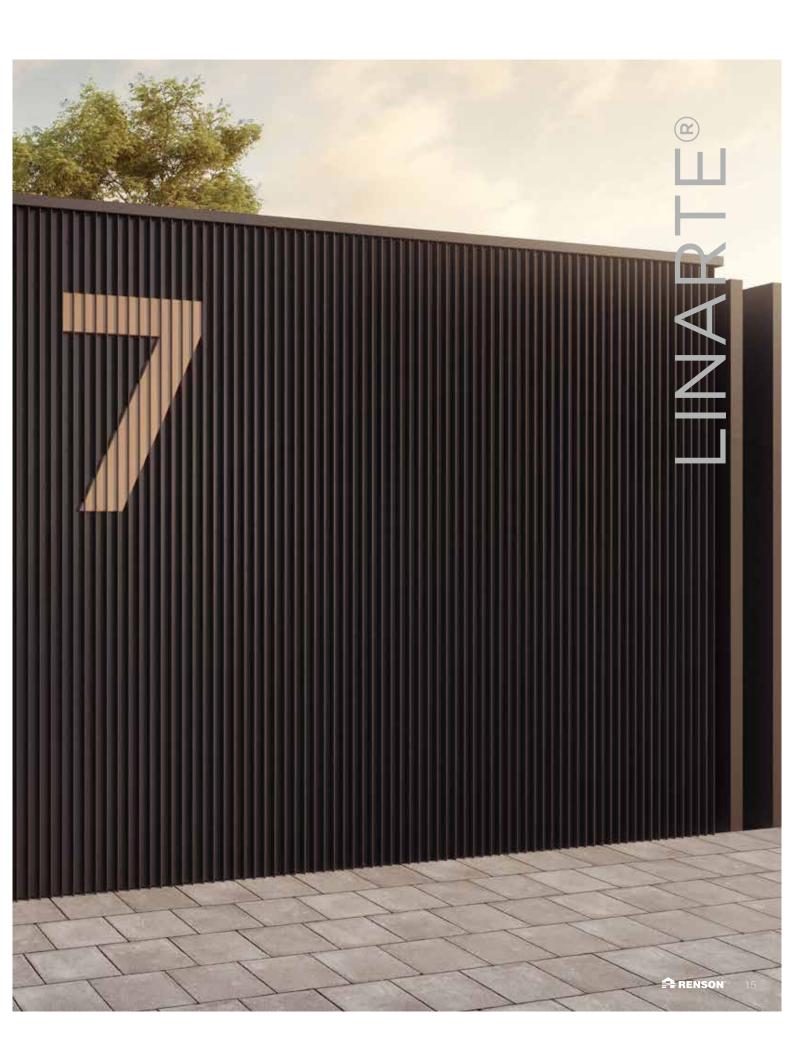

açade? Let your creativity run wild with Linarte infills in wood or LED strips.



#### Terrace covering in the same look & feel

If you're looking to achieve aesthetic uniformity, you can even extend the façade cladding up to your terrace. Under one terrace covering, one or more sides can be sealed in the same finish. One style for your entire home or building... guaranteeing you a sleek and uniform look.



#### **Unique interior**

The aluminium façade cladding from Renson can be used just as well inside as outside to give a wall that added accent. You can even seamlessly blend one into the other. For instance, the high-quality materials make it perfectly possible to even clad a staircase with Linarte profiles.









### VERTICAL LINARTE RANGE







### HORIZONTAL LINIUS RANGE







### LINARTE BLOCK 16

The basic version of the Linarte block-shaped aluminium profile is 16 mm deep. This limited depth creates a subtle vertical play of lines with limited relief and a minimalistic look.





#### LINARTE BLOCK 30

The block-shaped Linarte profile of 30 mm depth creates a strongly pronounced vertical linear design. This creates striking shadow effects that bring a façade to life. This deep block profile can be combined with infills in wood or LED strips.





### LINARTE EVEN

The rib-shaped Even profile of 30 mm depth provides the tightest Linarte result and brings out the vertical lines of a façade to greatest effect. This block profile can be combined with infills in wood or LED strips.





#### LINARTE RANDOM

Block or Even, all Linarte profiles can be combined wit