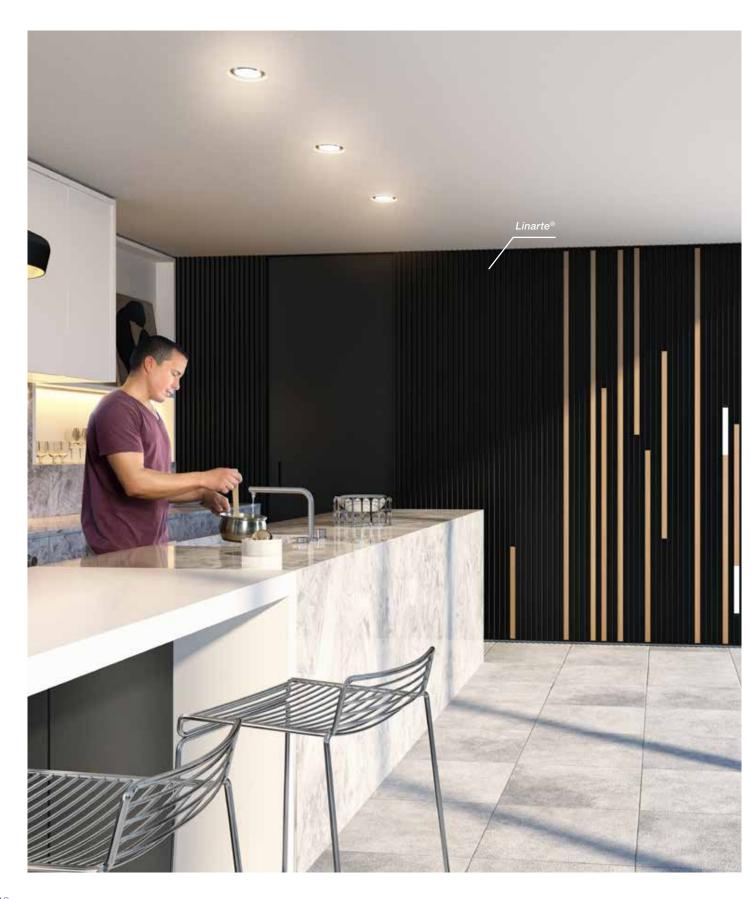

#### Beautiful façade cladding

Outdoors, Linius or Linarte adds an extra accent to an outside façade, and perfectly combines with other materials for a unique look and feel that can even extend to the interior (see below). Looking for a unique façade? Let your creativity run wild with Linarte infills in wood or LED strips.

#### **Unique interior**

The aluminium façade cladding from Renson can be used just as well inside as outside to give a wall that added accent. You can even seamlessly blend one into the other. For instance, the high-quality materials make it perfectly possible to even clad a staircase with Linarte profiles.

## INFILLS WITH WOOD OR LED STRIPS

Wood or LED strips can be incorporated both in the 30 mm-deep Block and Even profiles. These infills are available in various lengths and can be integrated anywhere in the façade: randomly, tight in line or repetitively. It gives you endless possibilities to give your façades a custom finishing touch. You can even integrate logos or house numbers (in wood).