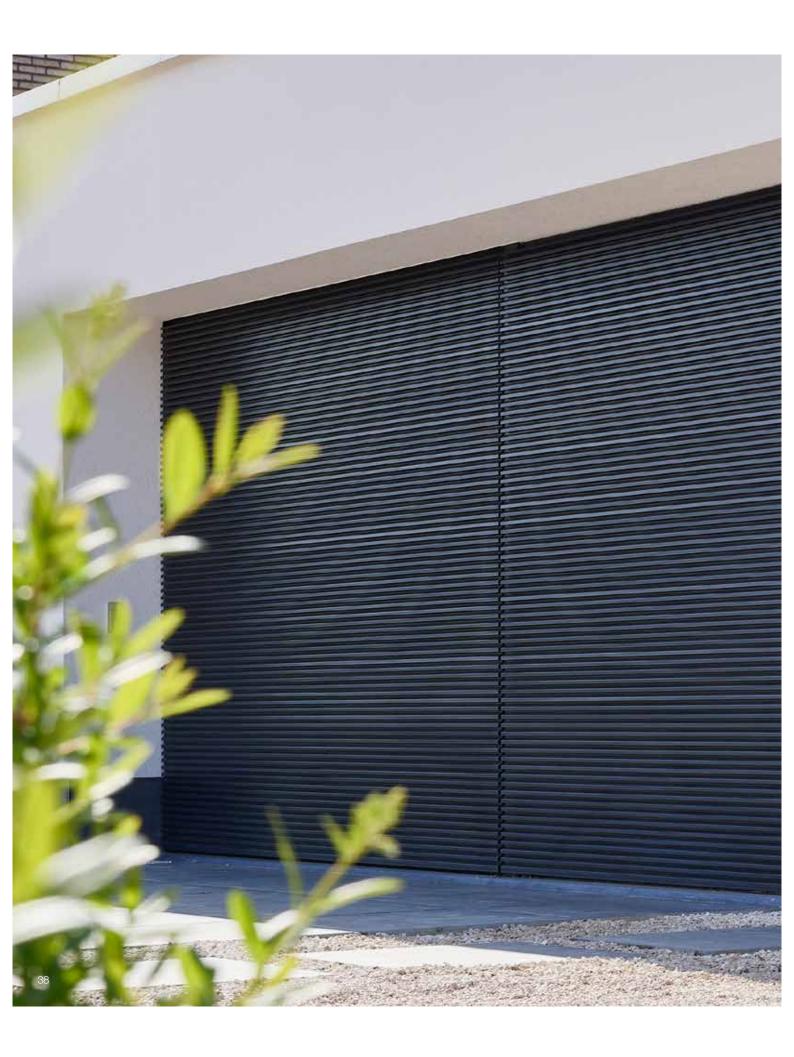

### Linius finger trap protection

For sectional doors, Renson has devised a special, patented mechanism to prevent fingers from getting stuck. The aluminium profile curves away when a finger accidentally lands between two sections of the gate. Afterwards the profile automatically returns to its original position.