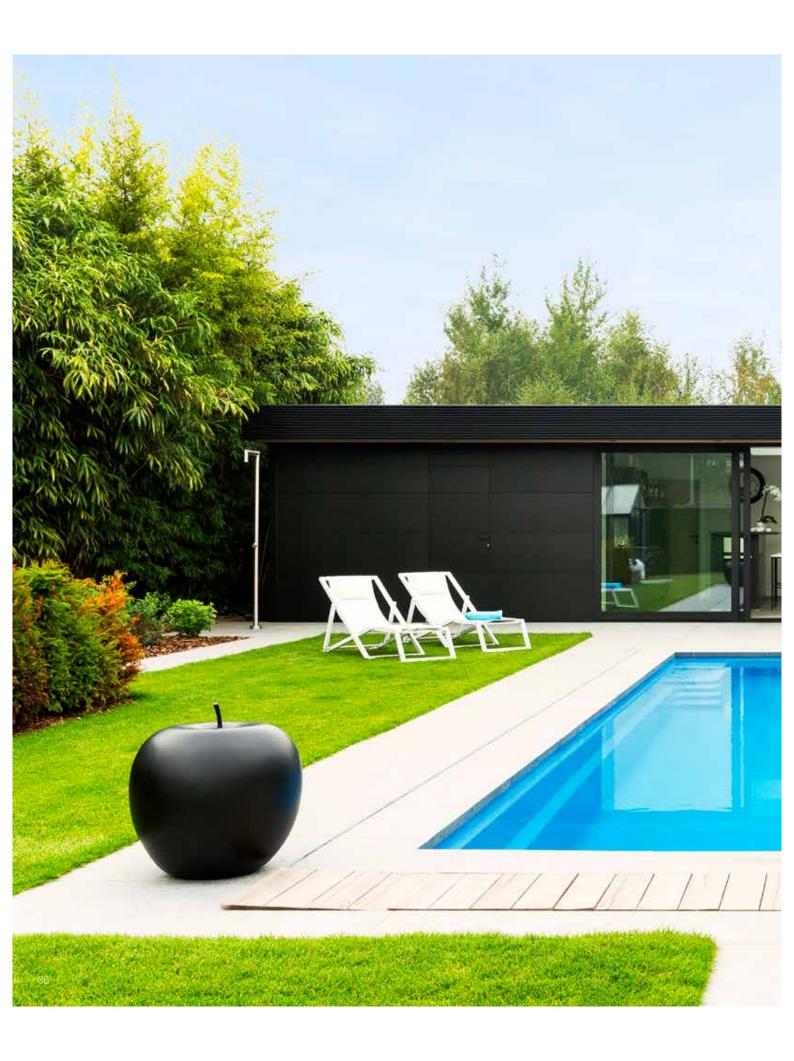

#### Beautiful façade cladding

Outdoors, Linius or Linarte adds an extra accent to an outside façade, and perfectly combines with other materials for a unique look and feel that can even extend to the interior (see below). Looking for a unique façade? Let your creativity run wild with Linarte infills in wood or LED strips.

#### Terrace covering in the same look & feel

If you're looking to achieve aesthetic uniformity, you can even extend the façade cladding up to your terrace. Under one terrace covering, one or more sides can be sealed in the same finish. One style for your entire home or building... guaranteeing you a sleek and uniform look.