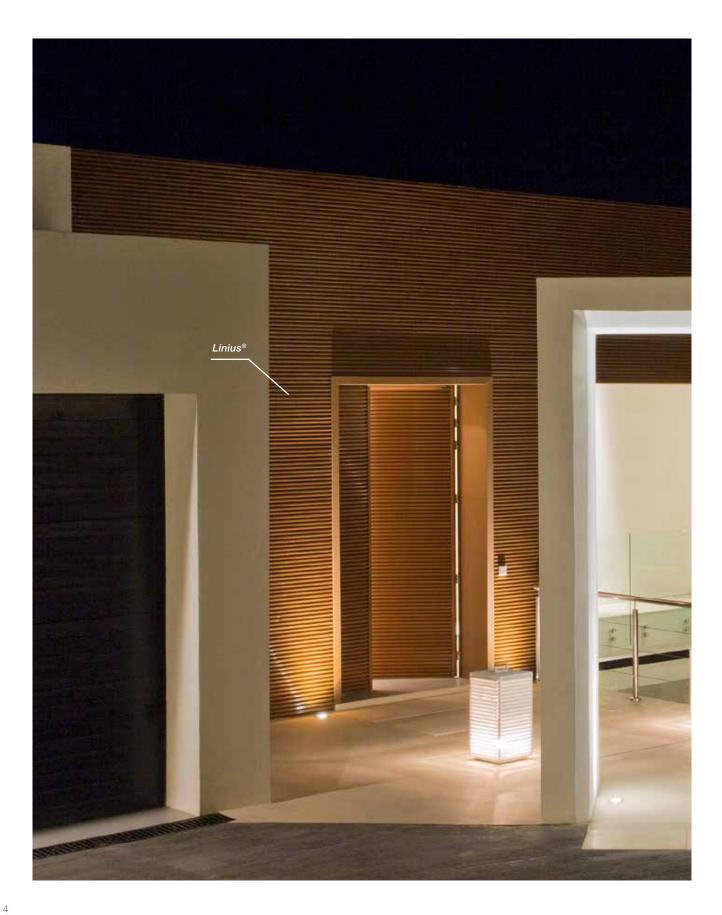

#### Beautiful façade cladding

Outdoors, Linius or Linarte adds an extra accent to an outside façade, and perfectly combines with other materials for a unique look and feel that can even extend to the interior (see below). Looking for a unique façade? Let your creativity run wild with Linarte infills in wood or LED strips.

#### **Unique interior**

The aluminium façade cladding from Renson can be used just as well inside as outside to give a wall that added accent. You can even seamlessly blend one into the other. For instance, the high-quality materials make it perfectly possible to even clad a staircase with Linarte profiles.