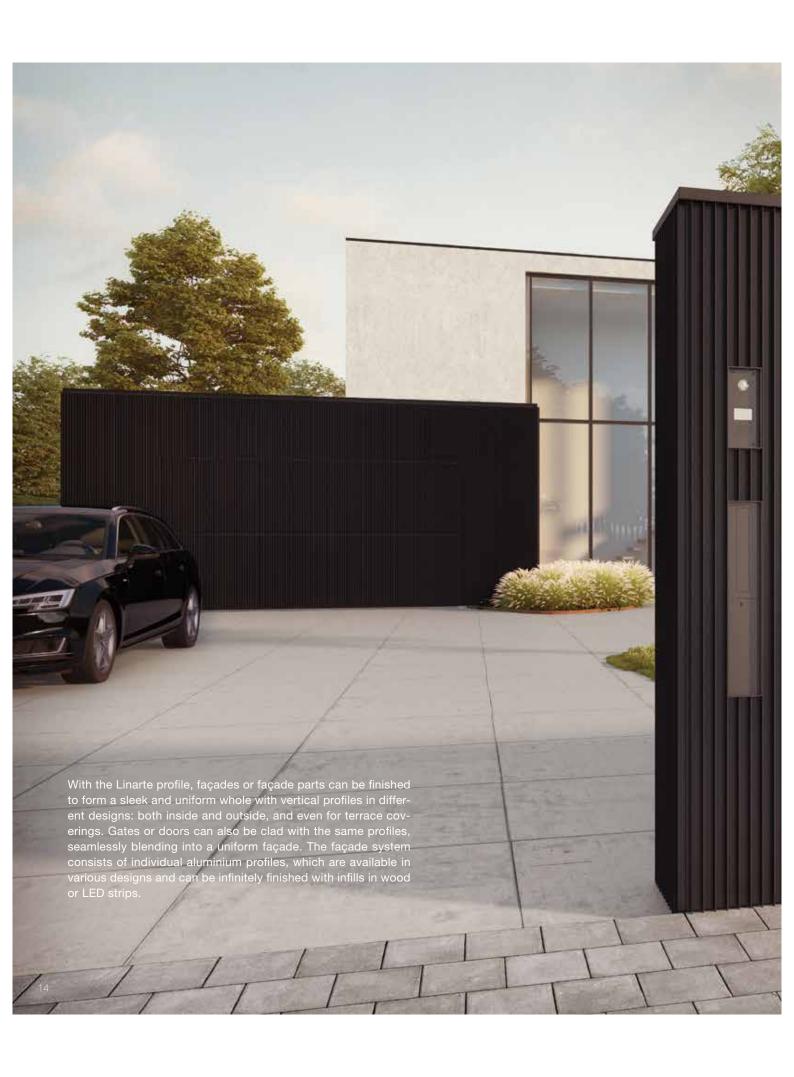

Garage doors and house doors integrate smoothly into a single flush façade surface. Functional elements such as a letterbox, intercom or doorbell are seamlessly integrated. Thanks to the individual profiles, you can even finish curved façades and because of the high-quality finish, they are also suitable for indoor applications.

Of course, making them easy and flexible to mount was paramount. Invisible fasteners ensure a sleek design while at the same time allowing thermal expansion.

Renson stands for sustainability, and this aluminium façade cladding is no exception. It is not only durable, but also resistant to all weather conditions. Light and yet strong,... and above all: extremely easy to maintain.

### VERTICAL LINARTE RANGE