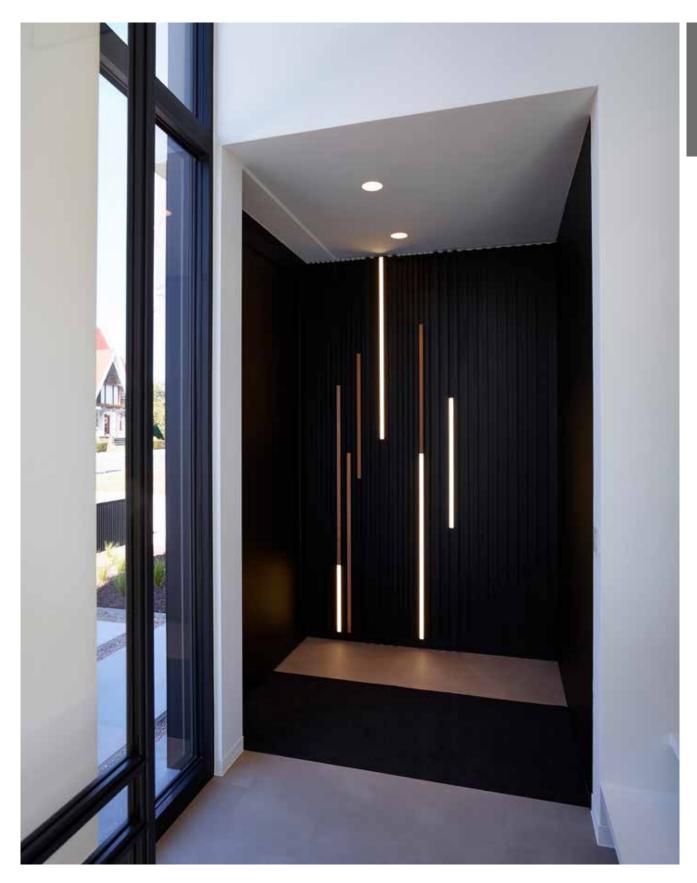

#### Beautiful façade cladding

Outdoors, Linius or Linarte adds an extra accent to an outside façade, and perfectly combines with other materials for a unique look and feel that can even extend to the interior (see below). Looking for a unique façade? Let your creativity run wild with Linarte infills in wood or LED strips.

#### **Unique interior**

The aluminium façade cladding from Renson can be used just as well inside as outside to give a wall that added accent. You can even seamlessly blend one into the other. For instance, the high-quality materials make it perfectly possible to even clad a staircase with Linarte profiles.

## INFILLS WITH WOOD OR LED STRIPS

Wood or LED strips can be incorporated both in the 30 mm-deep Block and Even profiles. These infills are available in various lengths and can be integrated anywhere in the façade: randomly, tight in line or repetitively. It gives you endless possibilities to give your façades a custom finishing touch. You can even integrate logos or house numbers (in wood).