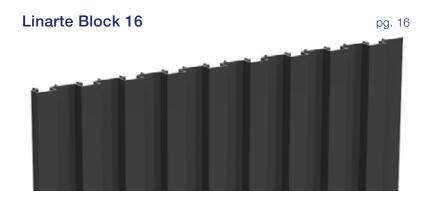

### LINARTE BLOCK 16

The basic version of the Linarte block-shaped aluminium profile is 16 mm deep. This limited depth creates a subtle vertical play of lines with limited relief and a minimalistic look.