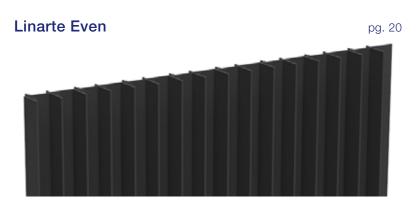

### LINARTE EVEN

The rib-shaped Even profile of 30 mm depth provides the tightest Linarte result and brings out the vertical lines of a façade to greatest effect. This block profile can be combined with infills in wood or LED strips.