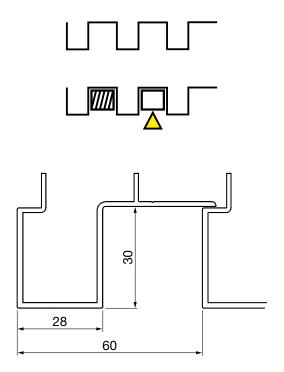

### LINARTE BLOCK 16

The basic version of the Linarte block-shaped aluminium profile is 16 mm deep. This limited depth creates a subtle vertical play of lines with limited relief and a minimalistic look.

#### LINARTE BLOCK 30

The block-shaped Linarte profile of 30 mm depth creates a strongly pronounced vertical linear design. This creates striking shadow effects that bring a façade to life. This deep block profile can be combined with infills in wood or LED strips.