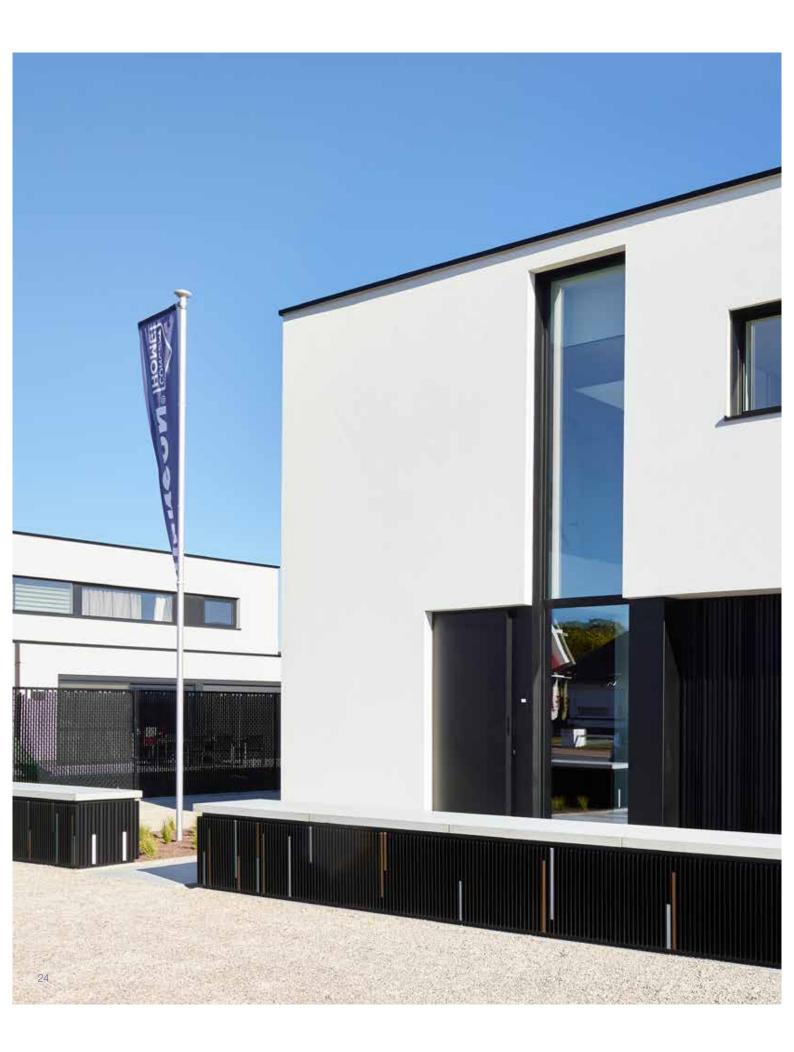

#### Beautiful façade cladding

Outdoors, Linius or Linarte adds an extra accent to an outside façade, and perfectly combines with other materials for a unique look and feel that can even extend to the interior (see below). Looking for a unique façade? Let your creativity run wild with Linarte infills in wood or LED strips.

#### **Unique interior**

The aluminium façade cladding from Renson can be used just as well inside as outside to give a wall that added accent. You can even seamlessly blend one into the other. For instance, the high-quality materials make it perfectly possible to even clad a staircase with Linarte profiles.