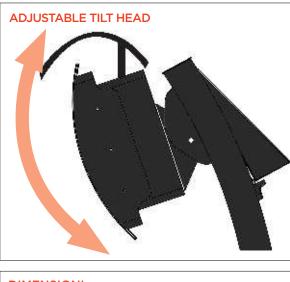

## FEATURES:

- Heat Output: Coverage of up to 20m<sup>2</sup>, the Tungsten Smart-Heat<sup>™</sup> Portable delivers a widespread heat field of up to 4m wide and 5m deep.
- Versatility: Unique and patented adjustable heat control ensures comfortable heat.
- Efficiency: High intensity ceramic burner, delivering optimal heat with minimal heat loss.
- Wind Resistance: Specifically built to provide constant and consistent heat in any environment.
- Directional Heat: Innovative adjustable tilting head ensures warmth goes exactly where you want it.
- Modular Design: Functional and pragmatic, the Tungsten Smart-Heat<sup>™</sup> Portable can easily be assembled, dismantled and stored.
- Manoeuvrability: Anti-tilt structure with built-in wheels for easy movement.