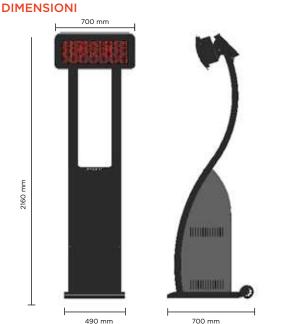

| SPECIFICATIONS              |                                            |
|-----------------------------|--------------------------------------------|
| Ignition                    | 1.5V repetitive spark ignitor              |
| Adjustable Heat Output      | 23 Mj – 40 Mj                              |
| Gas Type                    | LPG                                        |
| Gas Supply                  | Gas Cylinder not included                  |
| Weight (excluding cylinder) | 56 Kg                                      |
| Safety features             | Flame Failure & Anti-Tilt<br>Safety Device |
| Gas supply pressure         | 2.75 kPa                                   |