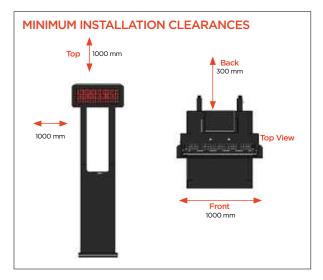

## FEATURES:

- Heat Output: Coverage of up to 20m<sup>2</sup>, the Tungsten Smart-Heat<sup>™</sup> Portable delivers a widespread heat field of up to 4m wide and 5m deep.
- Versatility: Unique and patented adjustable heat control ensures comfortable heat.
- Efficiency: High intensity ceramic burner, delivering optimal heat with minimal heat loss.
- Wind Resistance: Specifically built to provide constant and consistent heat in any environment.
- Directional Heat: Innovative adjustable tilting head ensures warmth goes exactly where you want it.
- Modular Design: Functional and pragmatic, the Tungsten Smart-Heat<sup>™</sup> Portable can easily be assembled, dismantled and stored.
- Manoeuvrability: Anti-tilt structure with built-in wheels for easy movement.