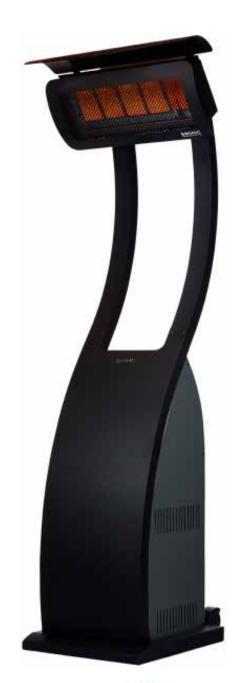

## TUNGSTEN SMART-HEAT<sup>TM</sup> PORTABLE

## A new era in portable gas heating

The Tungsten Smart-Heat<sup>™</sup> Portable Gas Radiant Heater is the synthesis of cutting edge design, world first engineering and practical functionality.

Consistent with Bromic Heating's vision for industry innovation, the Tungsten Smart-Heat™ Portable takes relocatable gas heating to the next level with its efficiency and effectiveness unparalleled in todays market.

## FEATURES:

- Heat Output: Coverage of up to 20m<sup>2</sup>, the Tungsten Smart-Heat<sup>™</sup> Portable delivers a widespread heat field of up to 4m wide and 5m deep.
- Versatility: Unique and patented adjustable heat control ensures comfortable heat.
- Efficiency: High intensity ceramic burner, delivering optimal heat with minimal heat loss.
- Wind Resistance: Specifically built to provide constant and consistent heat in any environment.
- Directional Heat: Innovative adjustable tilting head ensures warmth goes exactly where you want it.
- Modular Design: Functional and pragmatic, the Tungsten Smart-Heat<sup>™</sup> Portable can easily be assembled, dismantled and stored.
- Manoeuvrability: Anti-tilt structure with built-in wheels for easy movement.