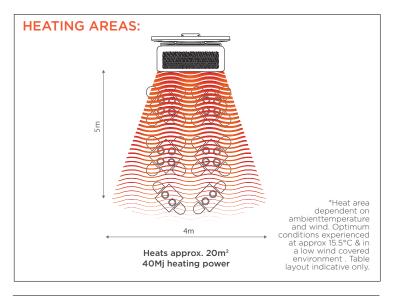

## FEATURES:

- Heat Output: Coverage of up to 20m<sup>2</sup>, the Tungsten Smart-Heat<sup>™</sup> Portable delivers a widespread heat field of up to 4m wide and 5m deep.
- Versatility: Unique and patented adjustable heat control ensures comfortable heat.
- Efficiency: High intensity ceramic burner, delivering optimal heat with minimal heat loss.
- Wind Resistance: Specifically built to provide constant and consistent heat in any environment.
- Directional Heat: Innovative adjustable tilting head ensures warmth goes exactly where you want it.
- Modular Design: Functional and pragmatic, the Tungsten Smart-Heat<sup>™</sup> Portable can easily be assembled, dismantled and stored.
- Manoeuvrability: Anti-tilt structure with built-in wheels for easy movement.