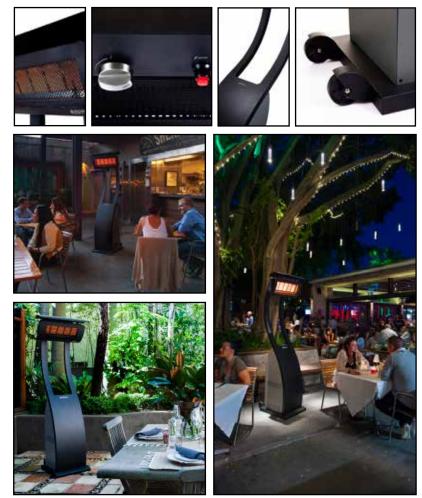

## FEATURES:

- Heat Output: Coverage of up to 20m<sup>2</sup>, the Tungsten Smart-Heat<sup>™</sup> Portable delivers a widespread heat field of up to 4m wide and 5m deep.
- Versatility: Unique and patented adjustable heat control ensures comfortable heat.
- Efficiency: High intensity ceramic burner, delivering optimal heat with minimal heat loss.
- Wind Resistance: Specifically built to provide constant and consistent heat in any environment.
- Directional Heat: Innovative adjustable tilting head ensures warmth goes exactly where you want it.
- Modular Design: Functional and pragmatic, the Tungsten Smart-Heat<sup>™</sup> Portable can easily be assembled, dismantled and stored.
- Manoeuvrability: Anti-tilt structure with built-in wheels for easy movement.